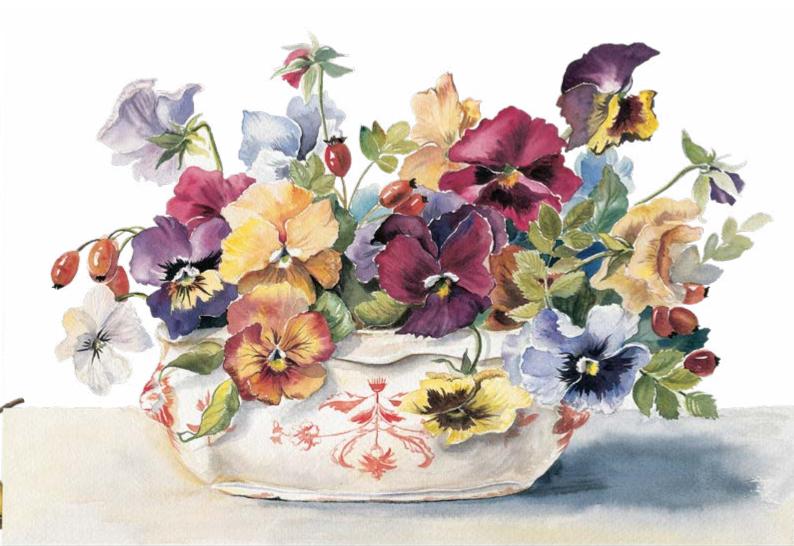

## 50x70 Selection

CAL · 50x70cm, printed on Glossy paper 80gr

\*CAL · 50x70cm, printed on Glossy paper 100gr

CAL/F · 50x70cm, printed on Fabriano paper 80gr

EXCR · 32x45cm, printed on mulberry paper (rice paper) 40gr