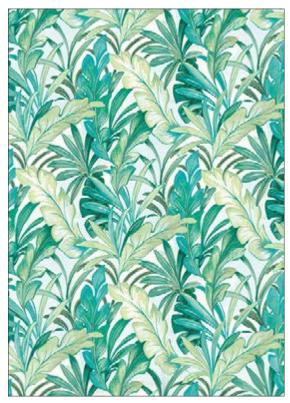

## FLAMINGO AND LOTUS FLOWERS Collection

TCR · 32x45cm, printed on mulberry paper (rice paper) 40gr

TCE · 32x45cm, printed on Easy paper 60gr

TT · 32x22.5cm, printed on mulberry paper (rice paper) 40gr

TCR 96 printed on rice paper 40 gr TCE 96 printed on Easy paper 60 gr