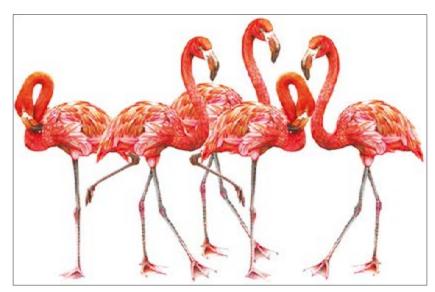

## FLAMINGO AND LOTUS FLOWERS Collection

TCR · 32x45cm, printed on mulberry paper (rice paper) 40gr

TCE · 32x45cm, printed on Easy paper 60gr

TT · 32x22.5cm, printed on mulberry paper (rice paper) 40gr

TCR 96 printed on rice paper 40 gr TCE 96 printed on Easy paper 60 gr