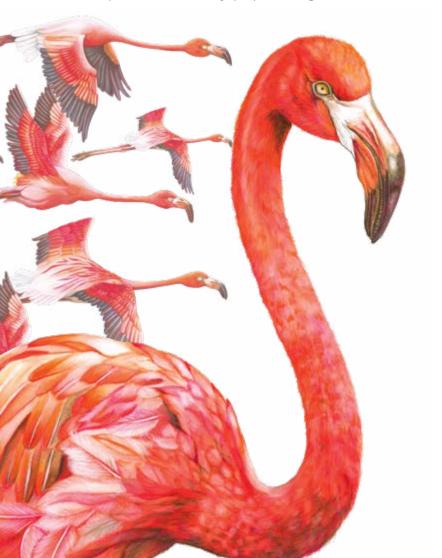

## FLAMINGO AND LOTUS FLOWERS Collection

TCR · 32x45cm, printed on mulberry paper (rice paper) 40gr

TCE · 32x45cm, printed on Easy paper 60gr

TT · 32x22.5cm, printed on mulberry paper (rice paper) 40gr

TCR 96 printed on rice paper 40 gr TCE 96 printed on Easy paper 60 gr