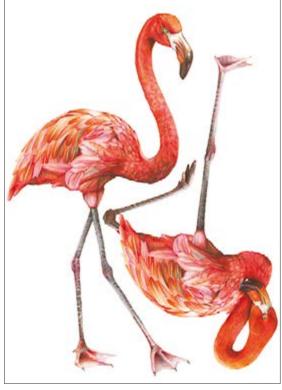

## FLAMINGO AND LOTUS FLOWERS Collection

TCR · 32x45cm, printed on mulberry paper (rice paper) 40gr

TCE · 32x45cm, printed on Easy paper 60gr

TT · 32x22.5cm, printed on mulberry paper (rice paper) 40gr

TCR 96 printed on rice paper 40 gr TCE 96 printed on Easy paper 60 gr