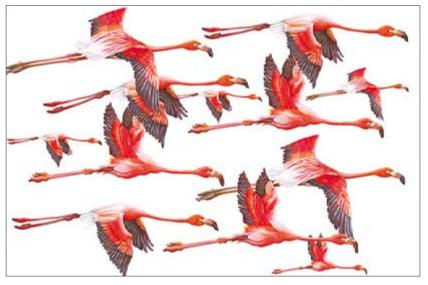

## FLAMINGO AND LOTUS FLOWERS Collection

TCR · 32x45cm, printed on mulberry paper (rice paper) 40gr

TCE · 32x45cm, printed on Easy paper 60gr

TT · 32x22.5cm, printed on mulberry paper (rice paper) 40gr

TCR 96 printed on rice paper 40 gr TCE 96 printed on Easy paper 60 gr