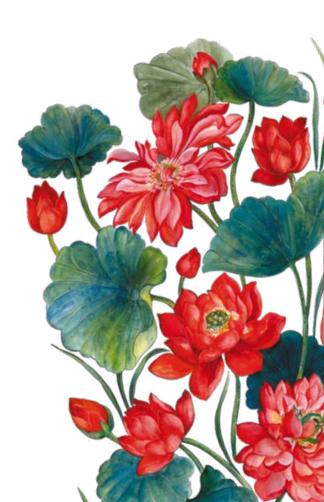

## FLAMINGO AND LOTUS FLOWERS Collection

TCR · 32x45cm, printed on mulberry paper (rice paper) 40gr

TCE · 32x45cm, printed on Easy paper 60gr

TT · 32x22.5cm, printed on mulberry paper (rice paper) 40gr

TCR 96 printed on rice paper 40 gr TCE 96 printed on Easy paper 60 gr