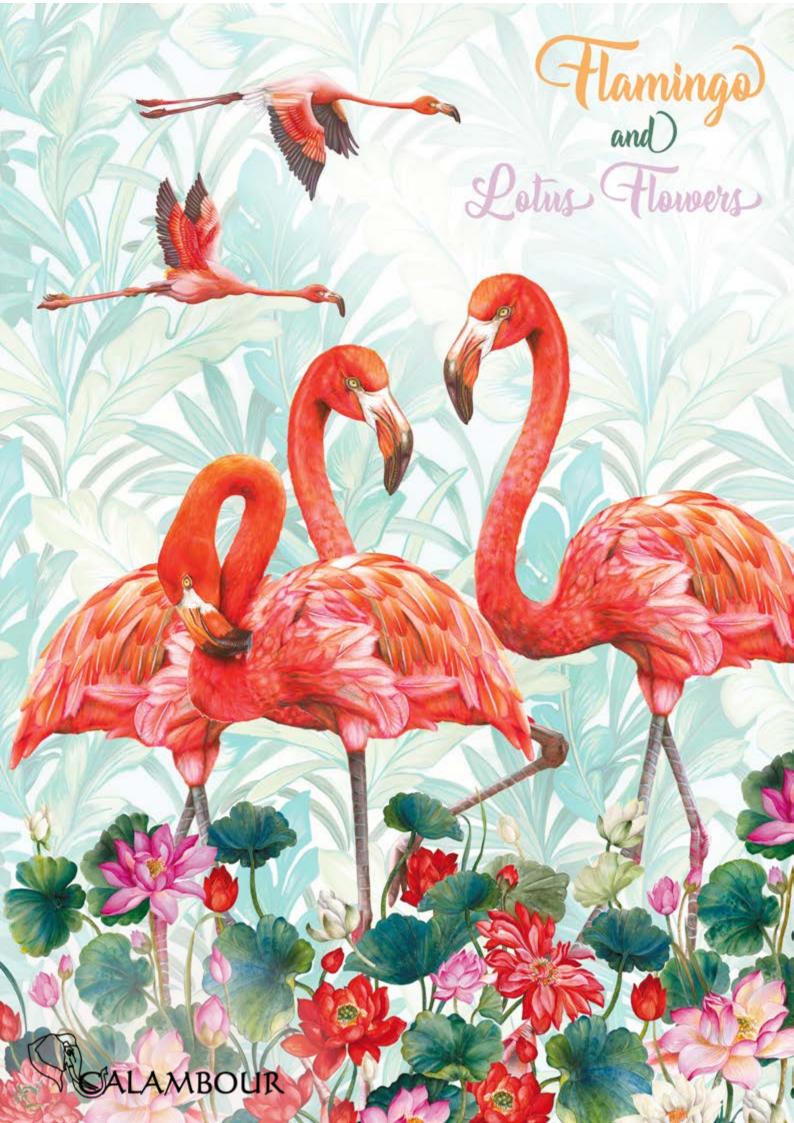

## FLAMINGO AND LOTUS FLOWERS Collection

TCR · 32x45cm, printed on mulberry paper (rice paper) 40gr

TCE · 32x45cm, printed on Easy paper 60gr

TT · 32x22.5cm, printed on mulberry paper (rice paper) 40gr

TCR 96 printed on rice paper 40 gr TCE 96 printed on Easy paper 60 gr