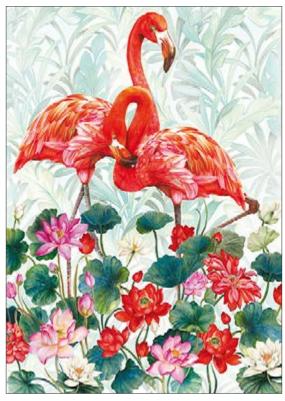

## FLAMINGO AND LOTUS FLOWERS Collection

TCR · 32x45cm, printed on mulberry paper (rice paper) 40gr

TCE · 32x45cm, printed on Easy paper 60gr

TT · 32x22.5cm, printed on mulberry paper (rice paper) 40gr

TCR 96 printed on rice paper 40 gr TCE 96 printed on Easy paper 60 gr