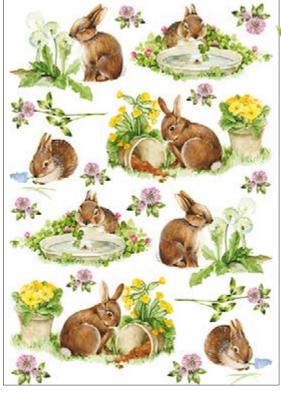

**RP 57** printed on rice paper 25 gr **RP 57** printed on Easy paper 60 gr

**RP 61** printed on rice paper 25 gr **RP 61** printed on Easy paper 60 gr

**RP 58** printed on rice paper 40 gr **RP 58** printed on Easy paper 60 gr