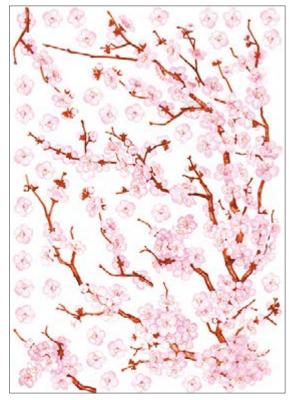

**RP 52** printed on rice paper 25 gr**RP 52** printed on Easy paper 60 gr

**RP 53** printed on rice paper 25 gr **RP 53** printed on Easy paper 60 gr

**RP 56** printed on rice paper 40 gr **RP 56** printed on Easy paper 60 gr