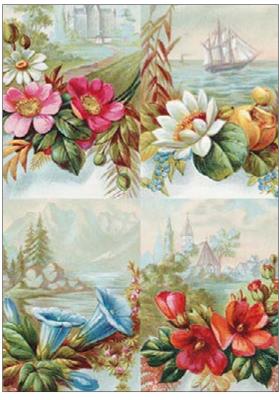

## **RP** Collection

- RP · 34.5x49.5cm, printed on mulberry paper (rice paper) 25gr
- $\mathsf{RP}\cdot\mathsf{32x45cm},$  printed on mulberry paper (rice paper) 40gr
- $\mathsf{RP}\cdot\mathsf{32x45cm},$  printed on Easy paper 60gr

**RP 52** printed on rice paper 25 gr**RP 52** printed on Easy paper 60 gr

**RP 53** printed on rice paper 25 gr **RP 53** printed on Easy paper 60 gr

**RP 56** printed on rice paper 40 gr **RP 56** printed on Easy paper 60 gr