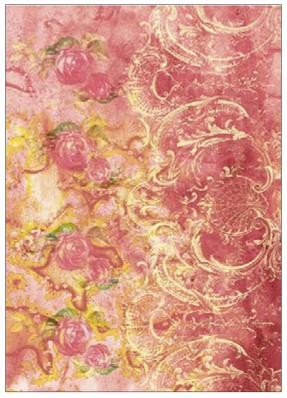

## VINTAGE Collection

DGR  $\cdot$  34.5x49.5cm, printed on mulberry paper (rice paper) 25gr

- DGR · 32x45cm, printed on mulberry paper (rice paper) 40gr
- DGE · 32x45cm, printed on Easy paper 60gr

**DGR 01** printed on rice paper 40 gr **DGE 01** printed on Easy paper 60 gr