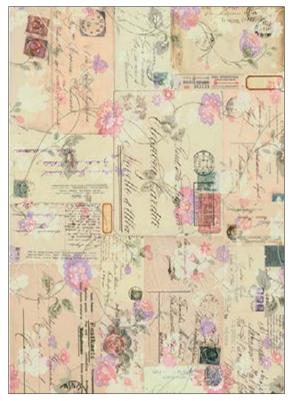

## VINTAGE Collection

DGR  $\cdot$  34.5x49.5cm, printed on mulberry paper (rice paper) 25gr

- DGR · 32x45cm, printed on mulberry paper (rice paper) 40gr
- DGE · 32x45cm, printed on Easy paper 60gr

**DGR 01** printed on rice paper 40 gr **DGE 01** printed on Easy paper 60 gr