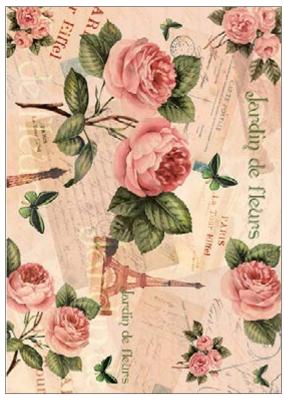

## VINTAGE Collection

DGR  $\cdot$  34.5x49.5cm, printed on mulberry paper (rice paper) 25gr

- DGR · 32x45cm, printed on mulberry paper (rice paper) 40gr
- DGE · 32x45cm, printed on Easy paper 60gr

**DGR 01** printed on rice paper 40 gr **DGE 01** printed on Easy paper 60 gr