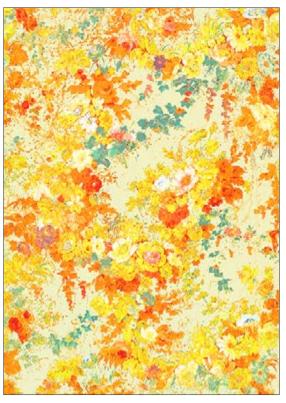

## VINTAGE Collection

DGR  $\cdot$  34.5x49.5cm, printed on mulberry paper (rice paper) 25gr

- DGR · 32x45cm, printed on mulberry paper (rice paper) 40gr
- DGE · 32x45cm, printed on Easy paper 60gr

**DGR 01** printed on rice paper 40 gr **DGE 01** printed on Easy paper 60 gr