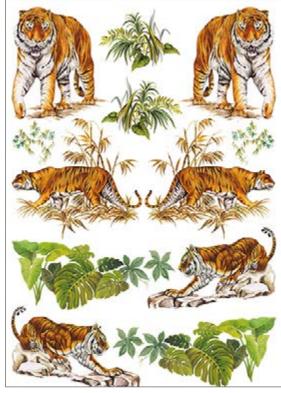

## **RP** Collection

RP · 34.5x49.5cm, printed on mulberry paper (rice paper) 25gr

- $\mathsf{RP}\cdot\mathsf{32x45cm},$  printed on mulberry paper (rice paper) 40gr
- $\mathsf{RP}\cdot\mathsf{32x45cm},$  printed on Easy paper 60gr