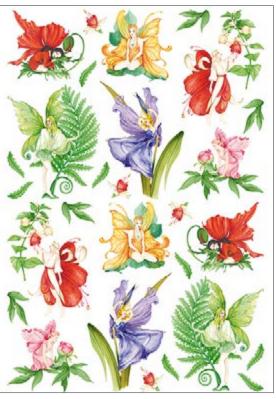

## **RP** Collection

RP · 34.5x49.5cm, printed on mulberry paper (rice paper) 25gr

- $\mathsf{RP}\cdot\mathsf{32x45cm},$  printed on mulberry paper (rice paper) 40gr
- $\mathsf{RP}\cdot\mathsf{32x45cm},$  printed on Easy paper 60gr