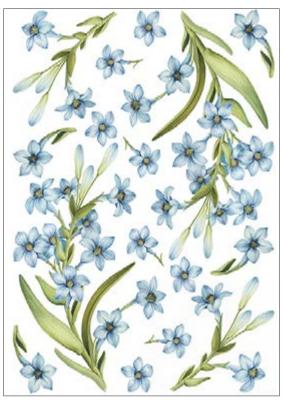

## **RP** Collection

RP · 34.5x49.5cm, printed on mulberry paper (rice paper) 25gr

- $\mathsf{RP}\cdot\mathsf{32x45cm},$  printed on mulberry paper (rice paper) 40gr
- $\mathsf{RP}\cdot\mathsf{32x45cm},$  printed on Easy paper 60gr