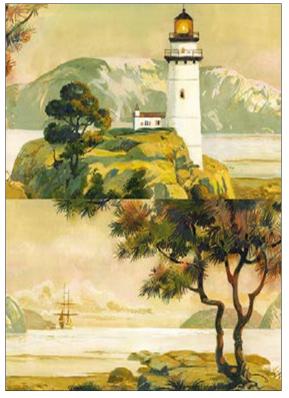

## **RP** Collection

RP · 34.5x49.5cm, printed on mulberry paper (rice paper) 25gr

- $\mathsf{RP}\cdot\mathsf{32x45cm},$  printed on mulberry paper (rice paper) 40gr
- $\mathsf{RP}\cdot\mathsf{32x45cm},$  printed on Easy paper 60gr

**RP 52** printed on rice paper 25 gr**RP 52** printed on Easy paper 60 gr

**RP 54** printed on rice paper 40 gr **RP 54** printed on Easy paper 60 gr

**RP 53** printed on rice paper 25 gr **RP 53** printed on Easy paper 60 gr