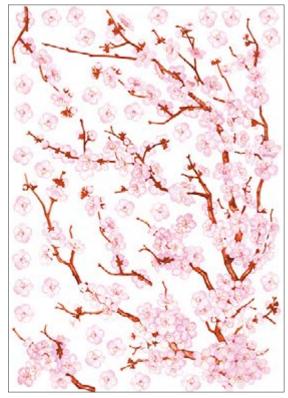

**RP 52** printed on rice paper 25 gr**RP 52** printed on Easy paper 60 gr

**RP 54** printed on rice paper 40 gr **RP 54** printed on Easy paper 60 gr

**RP 53** printed on rice paper 25 gr **RP 53** printed on Easy paper 60 gr