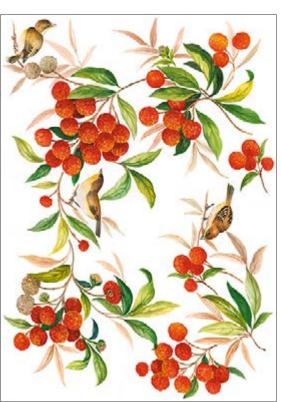

## **RP** Collection

RP · 34.5x49.5cm, printed on mulberry paper (rice paper) 25gr

- $\mathsf{RP}\cdot\mathsf{32x45cm},$  printed on mulberry paper (rice paper) 40gr
- $\mathsf{RP}\cdot\mathsf{32x45cm},$  printed on Easy paper 60gr