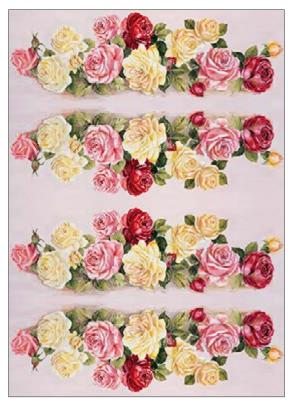

## **RP** Collection

RP · 34.5x49.5cm, printed on mulberry paper (rice paper) 25gr

- $\mathsf{RP}\cdot\mathsf{32x45cm},$  printed on mulberry paper (rice paper) 40gr
- $\mathsf{RP}\cdot\mathsf{32x45cm},$  printed on Easy paper 60gr

**RP 52** printed on rice paper 25 gr**RP 52** printed on Easy paper 60 gr

**RP 54** printed on rice paper 40 gr **RP 54** printed on Easy paper 60 gr

**RP 53** printed on rice paper 25 gr **RP 53** printed on Easy paper 60 gr