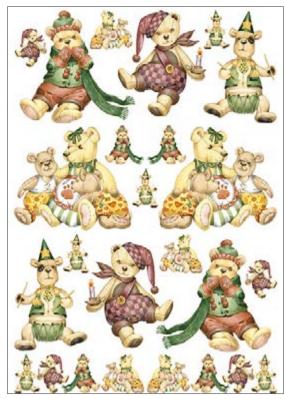

## **RP** Collection

RP · 34.5x49.5cm, printed on mulberry paper (rice paper) 25gr

- $\mathsf{RP}\cdot\mathsf{32x45cm},$  printed on mulberry paper (rice paper) 40gr
- $\mathsf{RP}\cdot\mathsf{32x45cm},$  printed on Easy paper 60gr