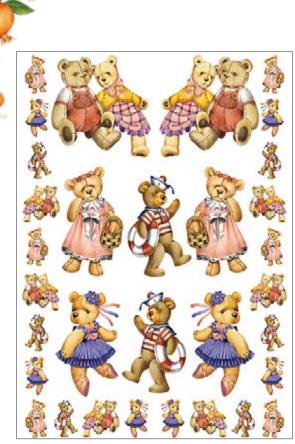

## **RP** Collection

RP · 34.5x49.5cm, printed on mulberry paper (rice paper) 25gr

- $\mathsf{RP}\cdot\mathsf{32x45cm},$  printed on mulberry paper (rice paper) 40gr
- $\mathsf{RP}\cdot\mathsf{32x45cm},$  printed on Easy paper 60gr

**RP 52** printed on rice paper 25 gr**RP 52** printed on Easy paper 60 gr

**RP 54** printed on rice paper 40 gr **RP 54** printed on Easy paper 60 gr

**RP 53** printed on rice paper 25 gr **RP 53** printed on Easy paper 60 gr