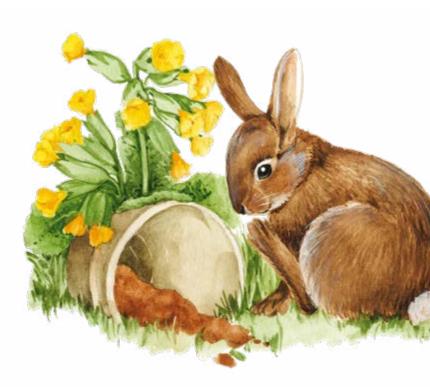

**RP 64** printed on rice paper 25 gr **RP 64** printed on Easy paper 60 gr

**RP 65** printed on rice paper 25 gr **RP 65** printed on Easy paper 60 gr

**RP 66** printed on rice paper 25 gr **RP 66** printed on Easy paper 60 gr