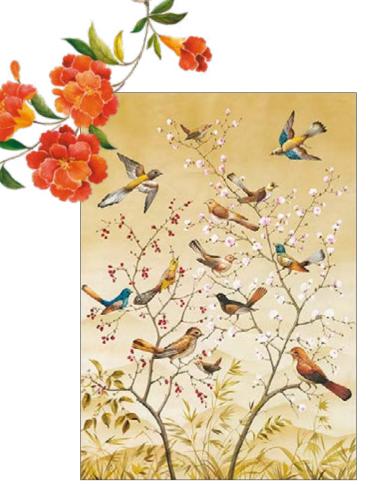

## **RP** Collection

RP · 34.5x49.5cm, printed on mulberry paper (rice paper) 25gr

- $\mathsf{RP}\cdot\mathsf{32x45cm},$  printed on mulberry paper (rice paper) 40gr
- $\mathsf{RP}\cdot\mathsf{32x45cm},$  printed on Easy paper 60gr