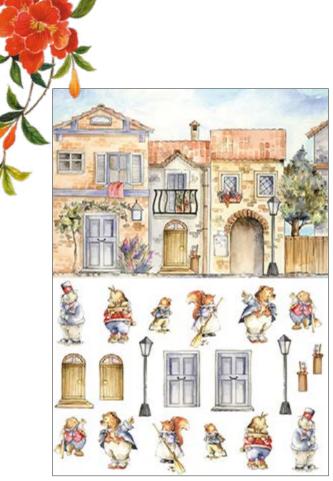

## **RP** Collection

RP · 34.5x49.5cm, printed on mulberry paper (rice paper) 25gr

- $\mathsf{RP}\cdot\mathsf{32x45cm},$  printed on mulberry paper (rice paper) 40gr
- $\mathsf{RP}\cdot\mathsf{32x45cm},$  printed on Easy paper 60gr

**RP 52** printed on rice paper 25 gr**RP 52** printed on Easy paper 60 gr

**RP 54** printed on rice paper 40 gr **RP 54** printed on Easy paper 60 gr

**RP 53** printed on rice paper 25 gr **RP 53** printed on Easy paper 60 gr