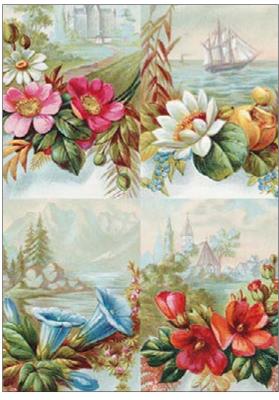

## **RP** Collection

RP · 34.5x49.5cm, printed on mulberry paper (rice paper) 25gr

- $\mathsf{RP}\cdot\mathsf{32x45cm},$  printed on mulberry paper (rice paper) 40gr
- $\mathsf{RP}\cdot\mathsf{32x45cm},$  printed on Easy paper 60gr

**RP 52** printed on rice paper 25 gr**RP 52** printed on Easy paper 60 gr

**RP 54** printed on rice paper 40 gr **RP 54** printed on Easy paper 60 gr

**RP 53** printed on rice paper 25 gr **RP 53** printed on Easy paper 60 gr