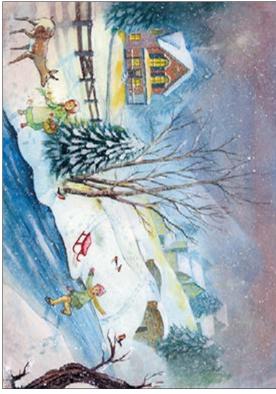

**RP 58** printed on rice paper 40 gr **RP 58** printed on Easy paper 60 gr

**RP 62** printed on rice paper 25 gr **RP 62** printed on Easy paper 60 gr

**RP 63** printed on rice paper 25 gr**RP 63** printed on Easy paper 60 gr