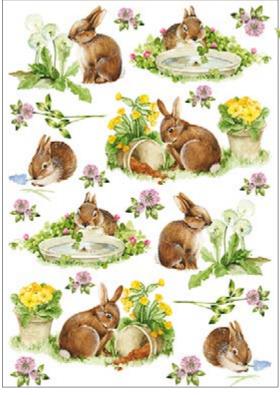

**RP 56** printed on rice paper 40 gr **RP 56** printed on Easy paper 60 gr

**RP 57** printed on rice paper 25 gr **RP 57** printed on Easy paper 60 gr

**RP 61** printed on rice paper 25 gr **RP 61** printed on Easy paper 60 gr