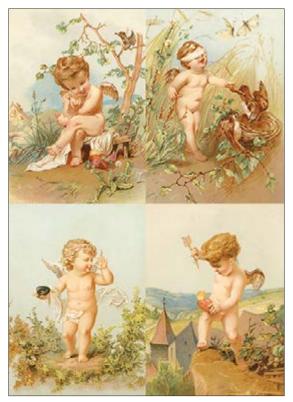

## **RP** Collection

RP · 34.5x49.5cm, printed on mulberry paper (rice paper) 25gr

- $\mathsf{RP}\cdot\mathsf{32x45cm},$  printed on mulberry paper (rice paper) 40gr
- $\mathsf{RP}\cdot\mathsf{32x45cm},$  printed on Easy paper 60gr