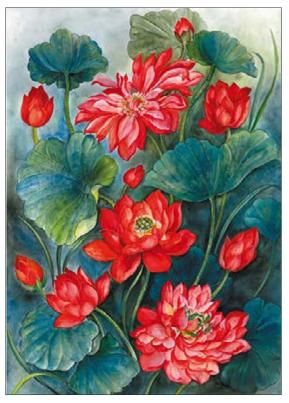

## **RP** Collection

RP · 34.5x49.5cm, printed on mulberry paper (rice paper) 25gr

- $\mathsf{RP}\cdot\mathsf{32x45cm},$  printed on mulberry paper (rice paper) 40gr
- $\mathsf{RP}\cdot\mathsf{32x45cm},$  printed on Easy paper 60gr