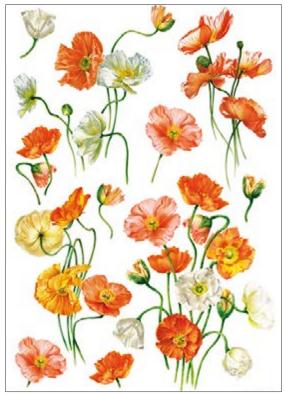

## **PAU Collection**

PAU · 34.5x49.5cm, printed on mulberry paper (rice paper) 25gr

PAU · 32x45cm, printed on mulberry paper (rice paper) 40gr

PAU · 32x45cm, printed on Easy paper 60gr

**PAU 01** printed on rice paper 40 gr **PAU 01** printed on Easy paper 60 gr