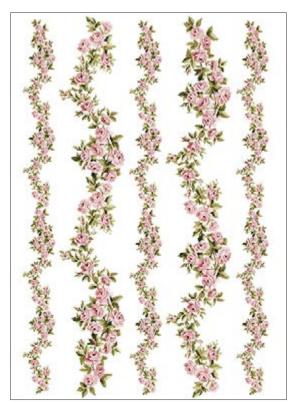

## **PAU Collection**

PAU · 34.5x49.5cm, printed on mulberry paper (rice paper) 25gr

PAU · 32x45cm, printed on mulberry paper (rice paper) 40gr

PAU · 32x45cm, printed on Easy paper 60gr

**PAU 01** printed on rice paper 40 gr **PAU 01** printed on Easy paper 60 gr