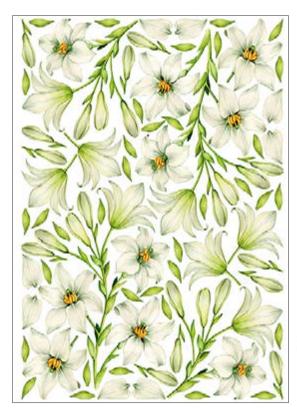

## **PAU Collection**

PAU · 34.5x49.5cm, printed on mulberry paper (rice paper) 25gr

PAU · 32x45cm, printed on mulberry paper (rice paper) 40gr

PAU · 32x45cm, printed on Easy paper 60gr

**PAU 01** printed on rice paper 40 gr **PAU 01** printed on Easy paper 60 gr