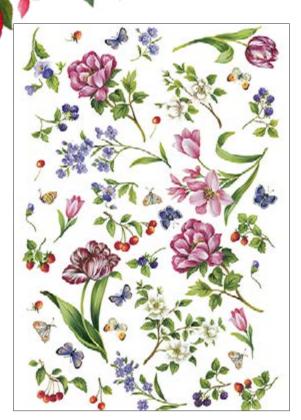

## **PAU Collection**

PAU · 34.5x49.5cm, printed on mulberry paper (rice paper) 25gr

PAU · 32x45cm, printed on mulberry paper (rice paper) 40gr

PAU · 32x45cm, printed on Easy paper 60gr

**PAU 01** printed on rice paper 40 gr **PAU 01** printed on Easy paper 60 gr