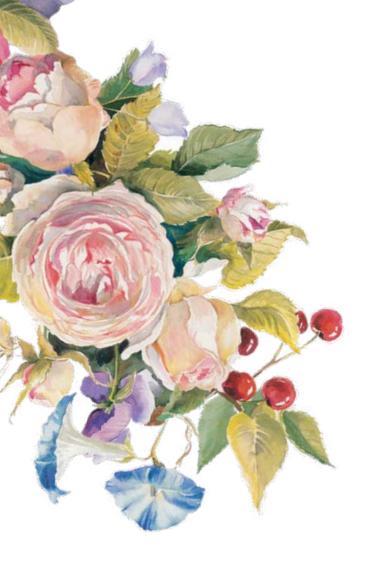

## **PAU Collection**

PAU · 34.5x49.5cm, printed on mulberry paper (rice paper) 25gr

PAU · 32x45cm, printed on mulberry paper (rice paper) 40gr

PAU · 32x45cm, printed on Easy paper 60gr

**PAU 01** printed on rice paper 40 gr **PAU 01** printed on Easy paper 60 gr