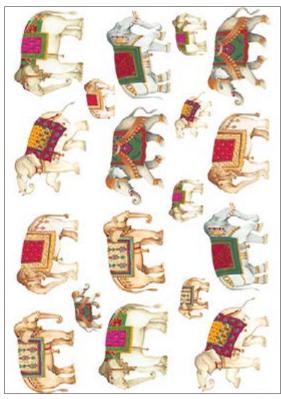

## **PAU Collection**

PAU · 34.5x49.5cm, printed on mulberry paper (rice paper) 25gr

PAU · 32x45cm, printed on mulberry paper (rice paper) 40gr

PAU · 32x45cm, printed on Easy paper 60gr

**PAU 01** printed on rice paper 40 gr **PAU 01** printed on Easy paper 60 gr