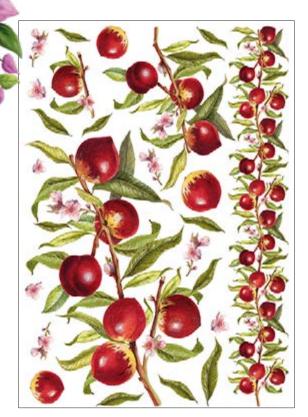

## **PAU Collection**

PAU · 34.5x49.5cm, printed on mulberry paper (rice paper) 25gr

PAU · 32x45cm, printed on mulberry paper (rice paper) 40gr

PAU · 32x45cm, printed on Easy paper 60gr

**PAU 01** printed on rice paper 40 gr **PAU 01** printed on Easy paper 60 gr