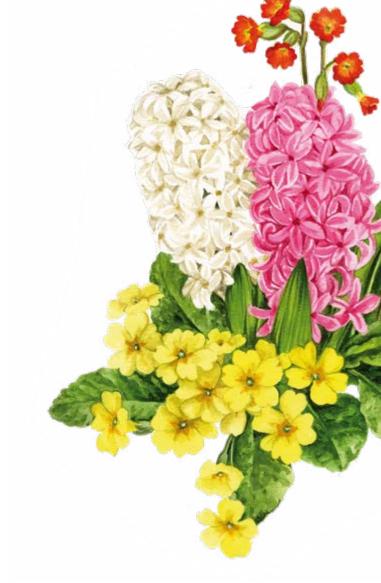

## **PAU Collection**

PAU · 34.5x49.5cm, printed on mulberry paper (rice paper) 25gr

PAU · 32x45cm, printed on mulberry paper (rice paper) 40gr

PAU · 32x45cm, printed on Easy paper 60gr

**PAU 01** printed on rice paper 40 gr **PAU 01** printed on Easy paper 60 gr