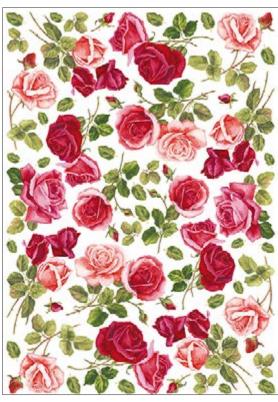

## **PAU Collection**

PAU · 34.5x49.5cm, printed on mulberry paper (rice paper) 25gr

PAU · 32x45cm, printed on mulberry paper (rice paper) 40gr

PAU · 32x45cm, printed on Easy paper 60gr

**PAU 01** printed on rice paper 40 gr **PAU 01** printed on Easy paper 60 gr