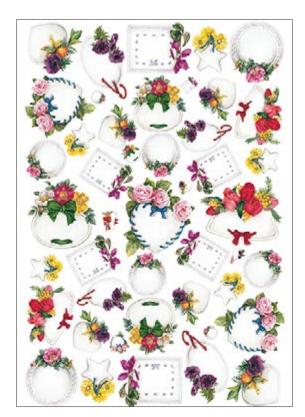

## **PAU Collection**

PAU · 34.5x49.5cm, printed on mulberry paper (rice paper) 25gr

PAU · 32x45cm, printed on mulberry paper (rice paper) 40gr

PAU · 32x45cm, printed on Easy paper 60gr

**PAU 01** printed on rice paper 40 gr **PAU 01** printed on Easy paper 60 gr