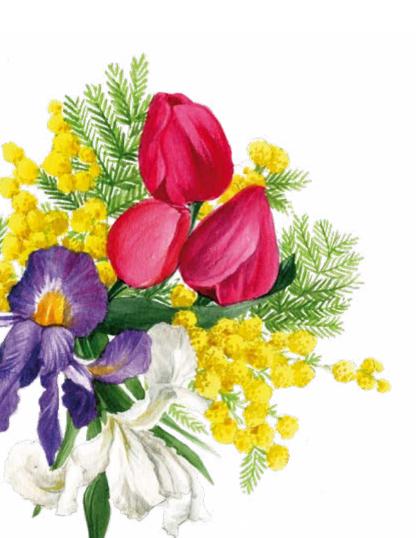

## **PAU Collection**

PAU · 34.5x49.5cm, printed on mulberry paper (rice paper) 25gr

PAU · 32x45cm, printed on mulberry paper (rice paper) 40gr

PAU · 32x45cm, printed on Easy paper 60gr

**PAU 01** printed on rice paper 40 gr **PAU 01** printed on Easy paper 60 gr