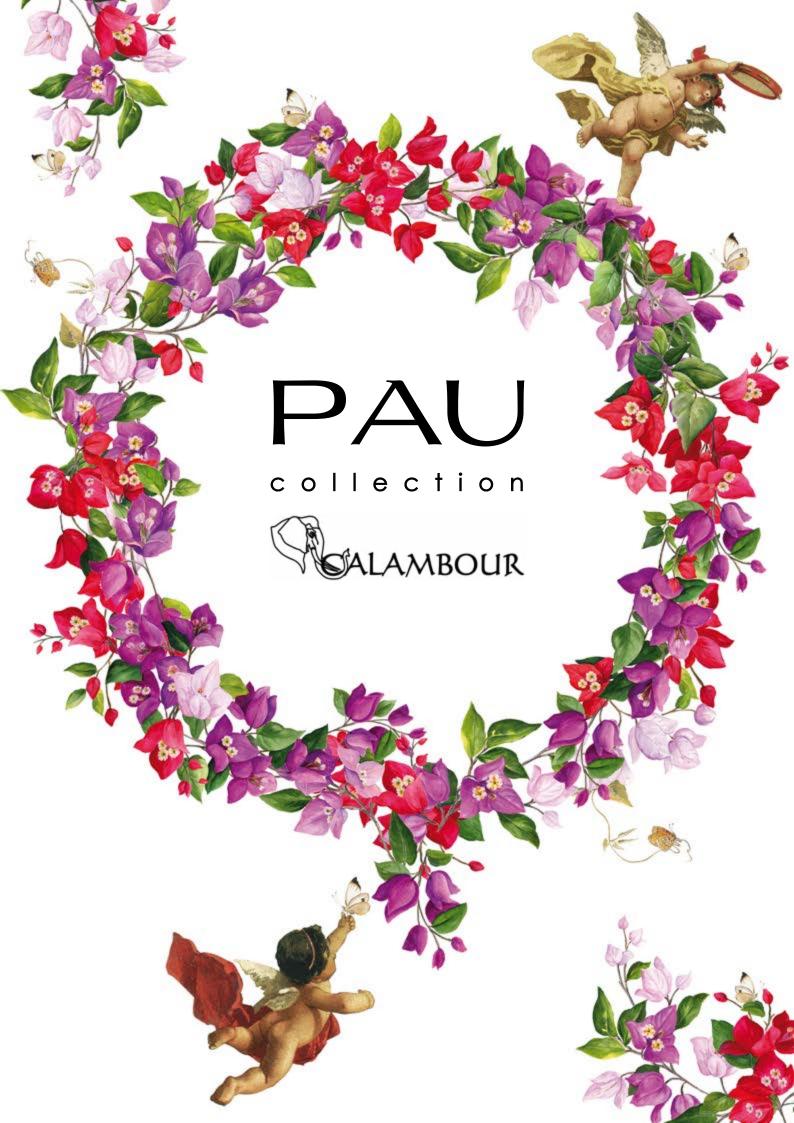

## **PAU Collection**

PAU · 34.5x49.5cm, printed on mulberry paper (rice paper) 25gr

PAU · 32x45cm, printed on mulberry paper (rice paper) 40gr

PAU · 32x45cm, printed on Easy paper 60gr

**PAU 01** printed on rice paper 40 gr **PAU 01** printed on Easy paper 60 gr