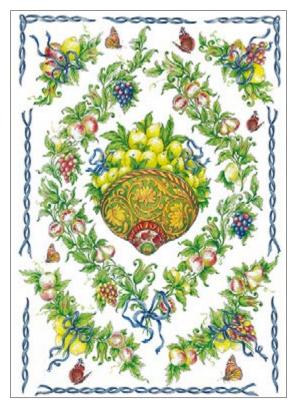

## **PAU Collection**

PAU · 34.5x49.5cm, printed on mulberry paper (rice paper) 25gr

PAU · 32x45cm, printed on mulberry paper (rice paper) 40gr

PAU · 32x45cm, printed on Easy paper 60gr

**PAU 01** printed on rice paper 40 gr **PAU 01** printed on Easy paper 60 gr