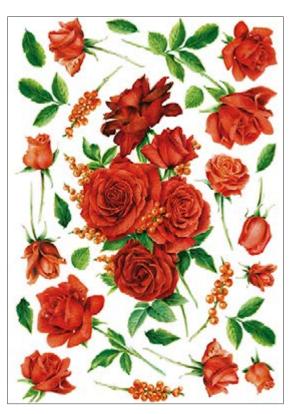

## **PAU Collection**

PAU · 34.5x49.5cm, printed on mulberry paper (rice paper) 25gr

PAU · 32x45cm, printed on mulberry paper (rice paper) 40gr

PAU · 32x45cm, printed on Easy paper 60gr

**PAU 01** printed on rice paper 40 gr **PAU 01** printed on Easy paper 60 gr