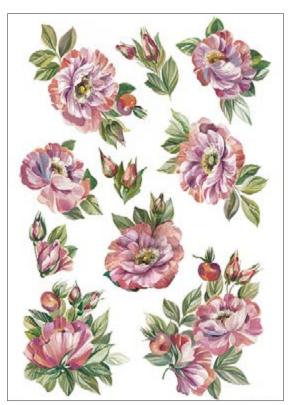

## **PAU Collection**

PAU · 34.5x49.5cm, printed on mulberry paper (rice paper) 25gr

PAU · 32x45cm, printed on mulberry paper (rice paper) 40gr

PAU · 32x45cm, printed on Easy paper 60gr

**PAU 01** printed on rice paper 40 gr **PAU 01** printed on Easy paper 60 gr