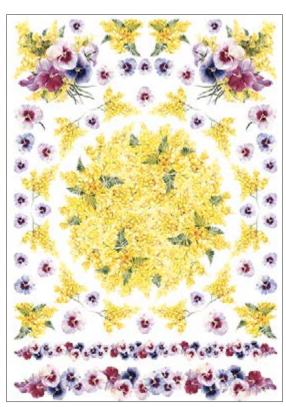

## **PAU Collection**

PAU · 34.5x49.5cm, printed on mulberry paper (rice paper) 25gr

PAU · 32x45cm, printed on mulberry paper (rice paper) 40gr

PAU · 32x45cm, printed on Easy paper 60gr

**PAU 01** printed on rice paper 40 gr **PAU 01** printed on Easy paper 60 gr