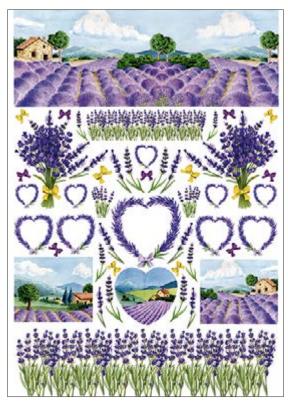

## **PAU Collection**

PAU · 34.5x49.5cm, printed on mulberry paper (rice paper) 25gr

PAU · 32x45cm, printed on mulberry paper (rice paper) 40gr

PAU · 32x45cm, printed on Easy paper 60gr

**PAU 01** printed on rice paper 40 gr **PAU 01** printed on Easy paper 60 gr