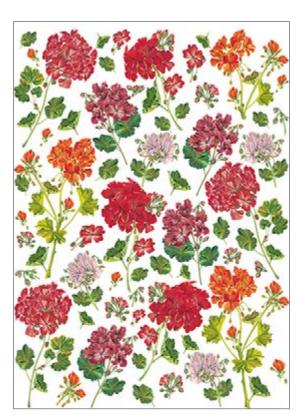

## **PAU Collection**

PAU · 34.5x49.5cm, printed on mulberry paper (rice paper) 25gr

PAU · 32x45cm, printed on mulberry paper (rice paper) 40gr

PAU · 32x45cm, printed on Easy paper 60gr

**PAU 01** printed on rice paper 40 gr **PAU 01** printed on Easy paper 60 gr