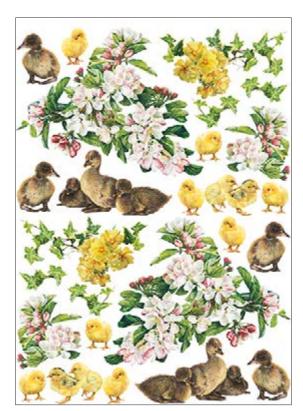

## **PAU Collection**

PAU · 34.5x49.5cm, printed on mulberry paper (rice paper) 25gr

PAU · 32x45cm, printed on mulberry paper (rice paper) 40gr

PAU · 32x45cm, printed on Easy paper 60gr

**PAU 01** printed on rice paper 40 gr **PAU 01** printed on Easy paper 60 gr