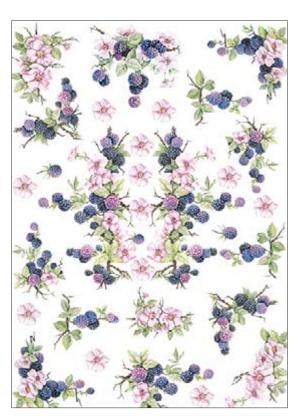

## **PAU Collection**

PAU · 34.5x49.5cm, printed on mulberry paper (rice paper) 25gr

PAU · 32x45cm, printed on mulberry paper (rice paper) 40gr

PAU · 32x45cm, printed on Easy paper 60gr

**PAU 01** printed on rice paper 40 gr **PAU 01** printed on Easy paper 60 gr