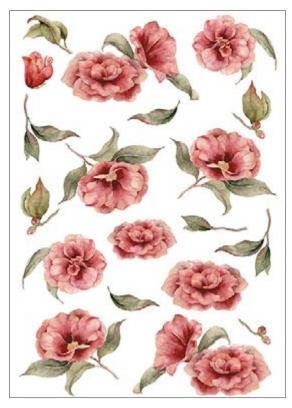

## **PAU Collection**

PAU · 34.5x49.5cm, printed on mulberry paper (rice paper) 25gr

PAU · 32x45cm, printed on mulberry paper (rice paper) 40gr

PAU · 32x45cm, printed on Easy paper 60gr

**PAU 01** printed on rice paper 40 gr **PAU 01** printed on Easy paper 60 gr