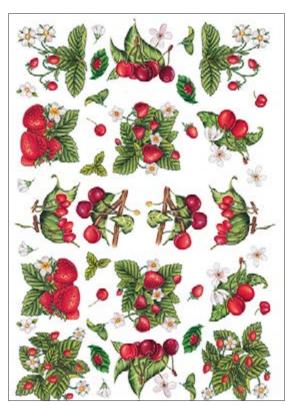

## **PAU Collection**

PAU · 34.5x49.5cm, printed on mulberry paper (rice paper) 25gr

PAU · 32x45cm, printed on mulberry paper (rice paper) 40gr

PAU · 32x45cm, printed on Easy paper 60gr

**PAU 01** printed on rice paper 40 gr **PAU 01** printed on Easy paper 60 gr