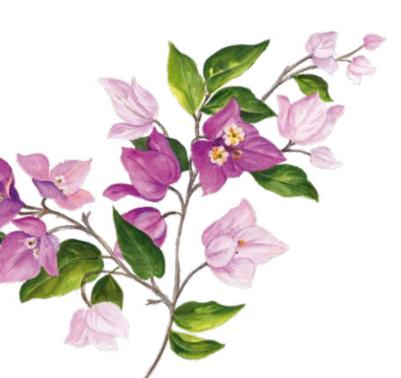

## **PAU Collection**

PAU · 34.5x49.5cm, printed on mulberry paper (rice paper) 25gr

PAU · 32x45cm, printed on mulberry paper (rice paper) 40gr

PAU · 32x45cm, printed on Easy paper 60gr

**PAU 01** printed on rice paper 40 gr **PAU 01** printed on Easy paper 60 gr