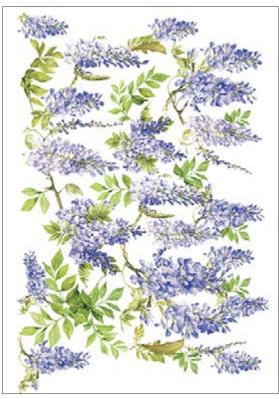

## **PAU Collection**

PAU · 34.5x49.5cm, printed on mulberry paper (rice paper) 25gr

PAU · 32x45cm, printed on mulberry paper (rice paper) 40gr

PAU · 32x45cm, printed on Easy paper 60gr

**PAU 01** printed on rice paper 40 gr **PAU 01** printed on Easy paper 60 gr