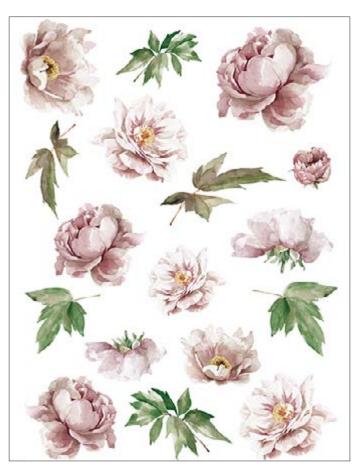

## **PAU Collection**

PAU · 34.5x49.5cm, printed on mulberry paper (rice paper) 25gr

PAU · 32x45cm, printed on mulberry paper (rice paper) 40gr

PAU · 32x45cm, printed on Easy paper 60gr

**PAU 01** printed on rice paper 40 gr **PAU 01** printed on Easy paper 60 gr