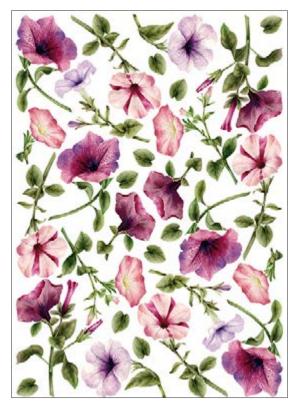

PAU 21 printed on rice paper 40 gr PAU 21 printed on Easy paper 60 gr

PAU 22 printed on rice paper 40 grPAU 22 printed on Easy paper 60 gr

PAU 28 printed on rice paper 25 grPAU 28 printed on Easy paper 60 gr