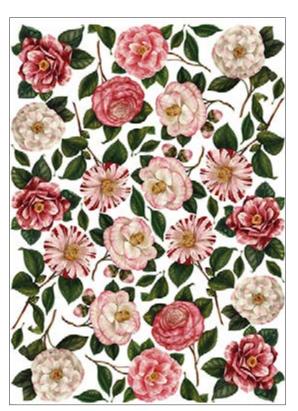

## **PAU Collection**

PAU · 34.5x49.5cm, printed on mulberry paper (rice paper) 25gr

PAU · 32x45cm, printed on mulberry paper (rice paper) 40gr

PAU · 32x45cm, printed on Easy paper 60gr

**PAU 01** printed on rice paper 40 gr **PAU 01** printed on Easy paper 60 gr