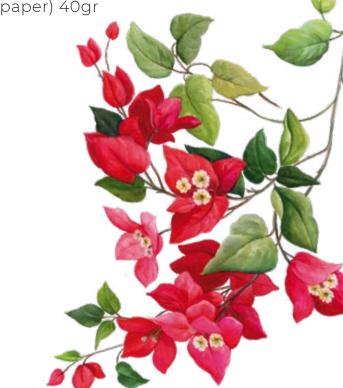

## **PAU Collection**

PAU · 34.5x49.5cm, printed on mulberry paper (rice paper) 25gr

PAU · 32x45cm, printed on mulberry paper (rice paper) 40gr

PAU · 32x45cm, printed on Easy paper 60gr

**PAU 01** printed on rice paper 40 gr **PAU 01** printed on Easy paper 60 gr