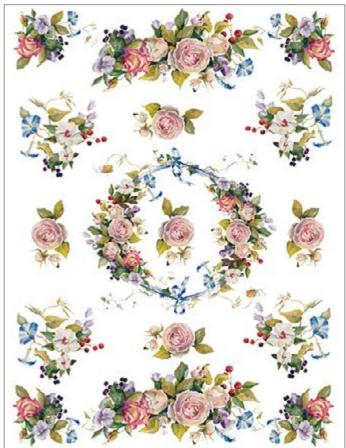

## **PAU Collection**

PAU · 34.5x49.5cm, printed on mulberry paper (rice paper) 25gr

PAU · 32x45cm, printed on mulberry paper (rice paper) 40gr

PAU · 32x45cm, printed on Easy paper 60gr

**PAU 01** printed on rice paper 40 gr **PAU 01** printed on Easy paper 60 gr