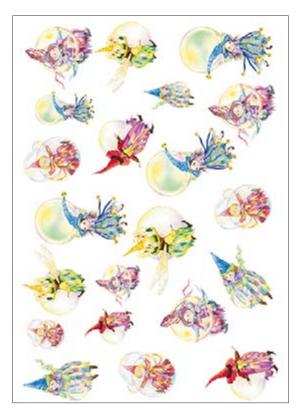

## **PAU Collection**

PAU · 34.5x49.5cm, printed on mulberry paper (rice paper) 25gr

PAU · 32x45cm, printed on mulberry paper (rice paper) 40gr

PAU · 32x45cm, printed on Easy paper 60gr

**PAU 01** printed on rice paper 40 gr **PAU 01** printed on Easy paper 60 gr