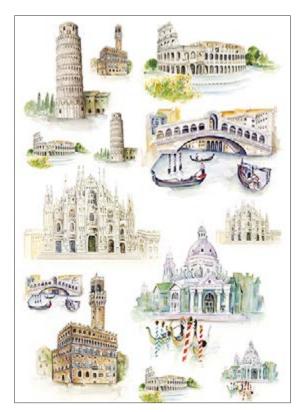

**PAU 08** printed on rice paper 25 gr **PAU 08** printed on Easy paper 60 gr

**PAU 10** printed on rice paper 40 gr **PAU 10** printed on Easy paper 60 gr

**PAU 11** printed on rice paper 25 gr **PAU 11** printed on Easy paper 60 gr