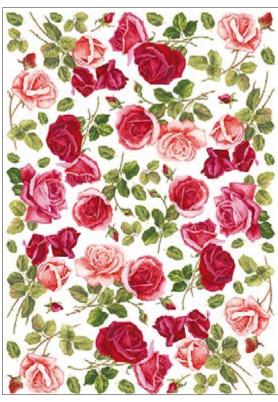

**PAU 05** printed on rice paper 40 gr **PAU 05** printed on Easy paper 60 gr

**PAU 06** printed on rice paper 40 gr **PAU 06** printed on Easy paper 60 gr

PAU 07 printed on rice paper 40 grPAU 07 printed on Easy paper 60 gr