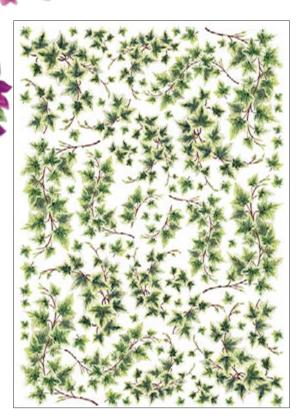

## **PAU Collection**

PAU · 34.5x49.5cm, printed on mulberry paper (rice paper) 25gr

PAU · 32x45cm, printed on mulberry paper (rice paper) 40gr

PAU · 32x45cm, printed on Easy paper 60gr

**PAU 01** printed on rice paper 40 gr **PAU 01** printed on Easy paper 60 gr