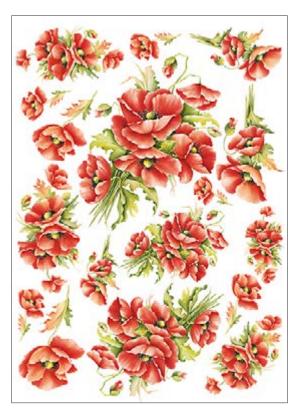

## **PAU Collection**

PAU · 34.5x49.5cm, printed on mulberry paper (rice paper) 25gr

PAU · 32x45cm, printed on mulberry paper (rice paper) 40gr

PAU · 32x45cm, printed on Easy paper 60gr

**PAU 01** printed on rice paper 40 gr **PAU 01** printed on Easy paper 60 gr