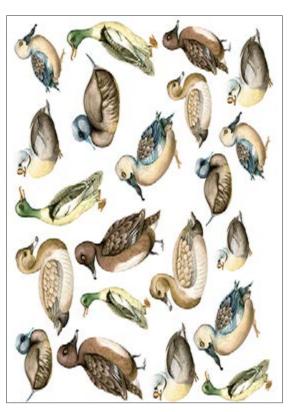

## **PAU Collection**

PAU · 34.5x49.5cm, printed on mulberry paper (rice paper) 25gr

PAU · 32x45cm, printed on mulberry paper (rice paper) 40gr

PAU · 32x45cm, printed on Easy paper 60gr

**PAU 01** printed on rice paper 40 gr **PAU 01** printed on Easy paper 60 gr