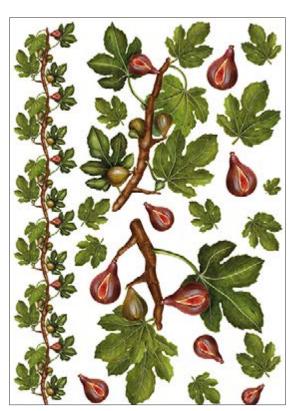

PAU 47 printed on rice paper 25 grPAU 47 printed on Easy paper 60 gr

PAU 50 printed on rice paper 25 grPAU 50 printed on Easy paper 60 gr

PAU 51 printed on rice paper 40 grPAU 51 printed on Easy paper 60 gr