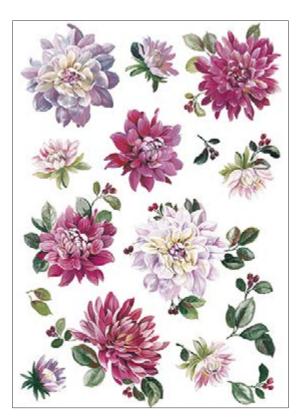

## **PAU Collection**

PAU · 34.5x49.5cm, printed on mulberry paper (rice paper) 25gr

PAU · 32x45cm, printed on mulberry paper (rice paper) 40gr

PAU · 32x45cm, printed on Easy paper 60gr

**PAU 01** printed on rice paper 40 gr **PAU 01** printed on Easy paper 60 gr