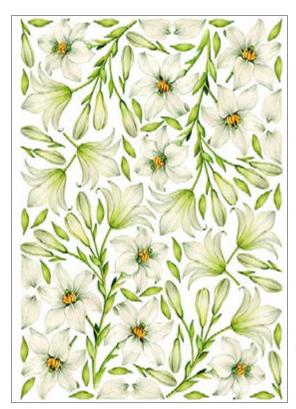

## **PAU Collection**

PAU · 34.5x49.5cm, printed on mulberry paper (rice paper) 25gr

PAU · 32x45cm, printed on mulberry paper (rice paper) 40gr

PAU · 32x45cm, printed on Easy paper 60gr

**PAU 01** printed on rice paper 40 gr **PAU 01** printed on Easy paper 60 gr