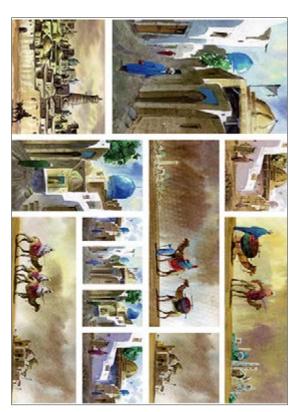

## **DG** Collection

DGR · 34.5x49.5cm, printed on mulberry paper (rice paper) 25gr

DGR · 32x45cm, printed on mulberry paper (rice paper) 40gr

DGE · 32x45cm, printed on Easy paper 60gr

**DGR 30** printed on rice paper 40 gr **DGE 30** printed on Easy paper 60 gr