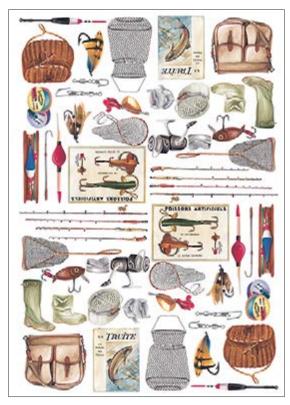

## **DG** Collection

DGR · 34.5x49.5cm, printed on mulberry paper (rice paper) 25gr

DGR · 32x45cm, printed on mulberry paper (rice paper) 40gr

DGE · 32x45cm, printed on Easy paper 60gr

**DGR 30** printed on rice paper 40 gr **DGE 30** printed on Easy paper 60 gr