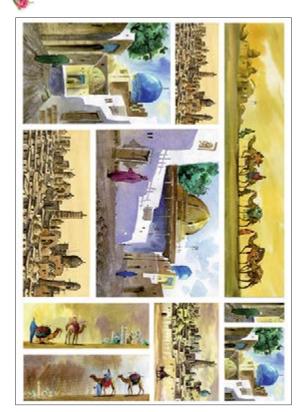

## **DG** Collection

DGR · 34.5x49.5cm, printed on mulberry paper (rice paper) 25gr

DGR · 32x45cm, printed on mulberry paper (rice paper) 40gr

DGE · 32x45cm, printed on Easy paper 60gr

**DGR 30** printed on rice paper 40 gr **DGE 30** printed on Easy paper 60 gr