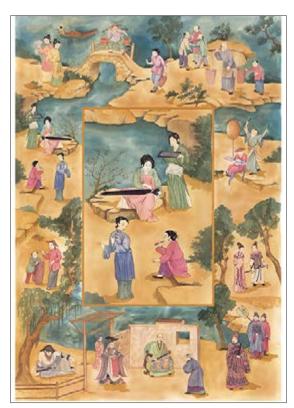

## **DG** Collection

DGR · 34.5x49.5cm, printed on mulberry paper (rice paper) 25gr

DGR · 32x45cm, printed on mulberry paper (rice paper) 40gr

DGE · 32x45cm, printed on Easy paper 60gr

**DGR 30** printed on rice paper 40 gr **DGE 30** printed on Easy paper 60 gr