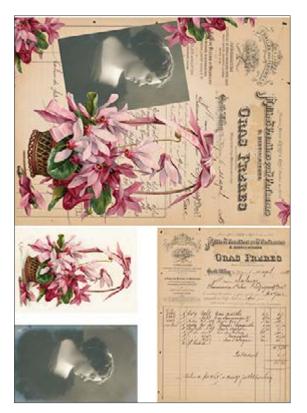

## TRIBUTE TO CATHERINE KLEIN

TT  $\cdot$  32x22.5cm, printed on mulberry paper (rice paper) 40gr EXCR  $\cdot$  32x45cm, printed on mulberry paper (rice paper) 40gr EXC  $\cdot$  32x45cm, printed on Easy paper 60gr

TT 09 printed on rice paper 40 gr
EXCR 09 TT printed on rice paper 40 gr
EXC 09 TT printed on Easy paper 60 gr

TT 10 printed on rice paper 40 gr

TT 14 printed on rice paper 40 gr

DGR · 34.5x49.5cm, printed on mulberry paper (rice paper) 25gr