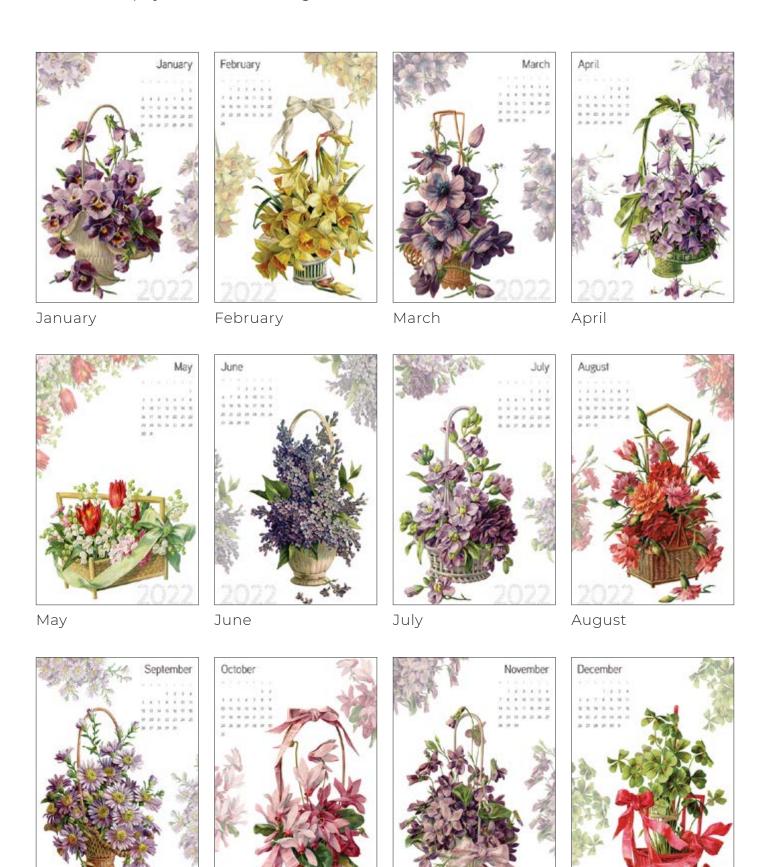

## **CALENDAR**

CLN · 29,7x42cm, printed on cardboard, 150gr

**CLN 01** printed on cardboard 200 gr

Calendar cover front

CLN 02 Calendar with Shopper

**CALENDAR** 

Calendar cover back

**SHOPPER** 

Flowers have inspired artists all over the world, all trying to capture the fleeting essence and fragility of ephemeral flowers.

In this calendar, created by Calambour with illustrations by Catherine Klein, we want to pay a tribute to this great Artist.

November

December

Semptember October

Calambour s.r.l. Corso Lodi, 74 - Milano - Italy +39 02552314 41 www.calambour.com