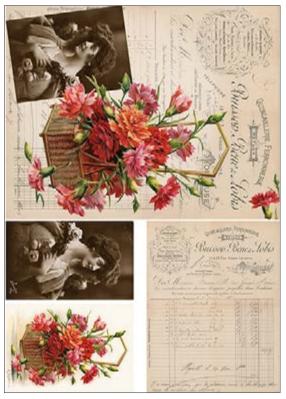

## TRIBUTE TO CATHERINE KLEIN

TT  $\cdot$  32x22.5cm, printed on mulberry paper (rice paper) 40gr EXCR  $\cdot$  32x45cm, printed on mulberry paper (rice paper) 40gr EXC  $\cdot$  32x45cm, printed on Easy paper 60gr

TT 09 printed on rice paper 40 gr
EXCR 09 TT printed on rice paper 40 gr
EXC 09 TT printed on Easy paper 60 gr

TT 10 printed on rice paper 40 gr

TT 14 printed on rice paper 40 gr

DGR · 34.5x49.5cm, printed on mulberry paper (rice paper) 25gr