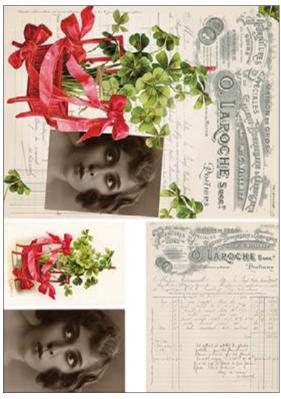

## TRIBUTE TO CATHERINE KLEIN

TT  $\cdot$  32x22.5cm, printed on mulberry paper (rice paper) 40gr EXCR  $\cdot$  32x45cm, printed on mulberry paper (rice paper) 40gr EXC  $\cdot$  32x45cm, printed on Easy paper 60gr

TT 09 printed on rice paper 40 gr
EXCR 09 TT printed on rice paper 40 gr
EXC 09 TT printed on Easy paper 60 gr

TT 10 printed on rice paper 40 gr

TT 14 printed on rice paper 40 gr

DGR · 34.5x49.5cm, printed on mulberry paper (rice paper) 25gr