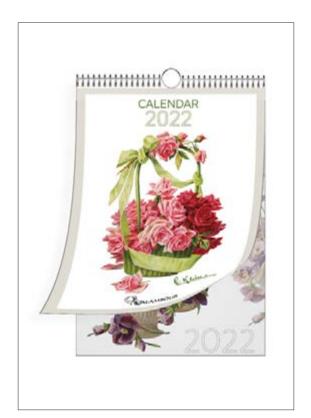

## **CALENDAR**

CLN · 29,7x42cm, printed on cardboard, 150gr

**CLN 01** printed on cardboard 200 gr

Calendar cover front

CLN 02 Calendar with Shopper

**CALENDAR** 

Calendar cover back

**SHOPPER** 

Flowers have inspired artists all over the world, all trying to capture the fleeting essence and fragility of ephemeral flowers.

In this calendar, created by Calambour with illustrations by Catherine Klein, we want to pay a tribute to this great Artist.