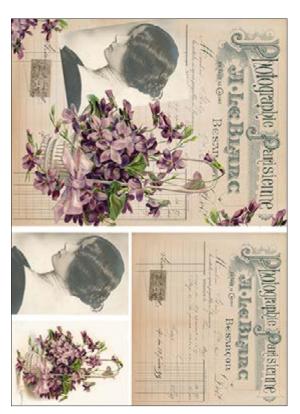

## TRIBUTE TO CATHERINE KLEIN

TT  $\cdot$  32x22.5cm, printed on mulberry paper (rice paper) 40gr EXCR  $\cdot$  32x45cm, printed on mulberry paper (rice paper) 40gr EXC  $\cdot$  32x45cm, printed on Easy paper 60gr

TT 09 printed on rice paper 40 gr
EXCR 09 TT printed on rice paper 40 gr
EXC 09 TT printed on Easy paper 60 gr

TT 10 printed on rice paper 40 gr

TT 14 printed on rice paper 40 gr

DGR · 34.5x49.5cm, printed on mulberry paper (rice paper) 25gr