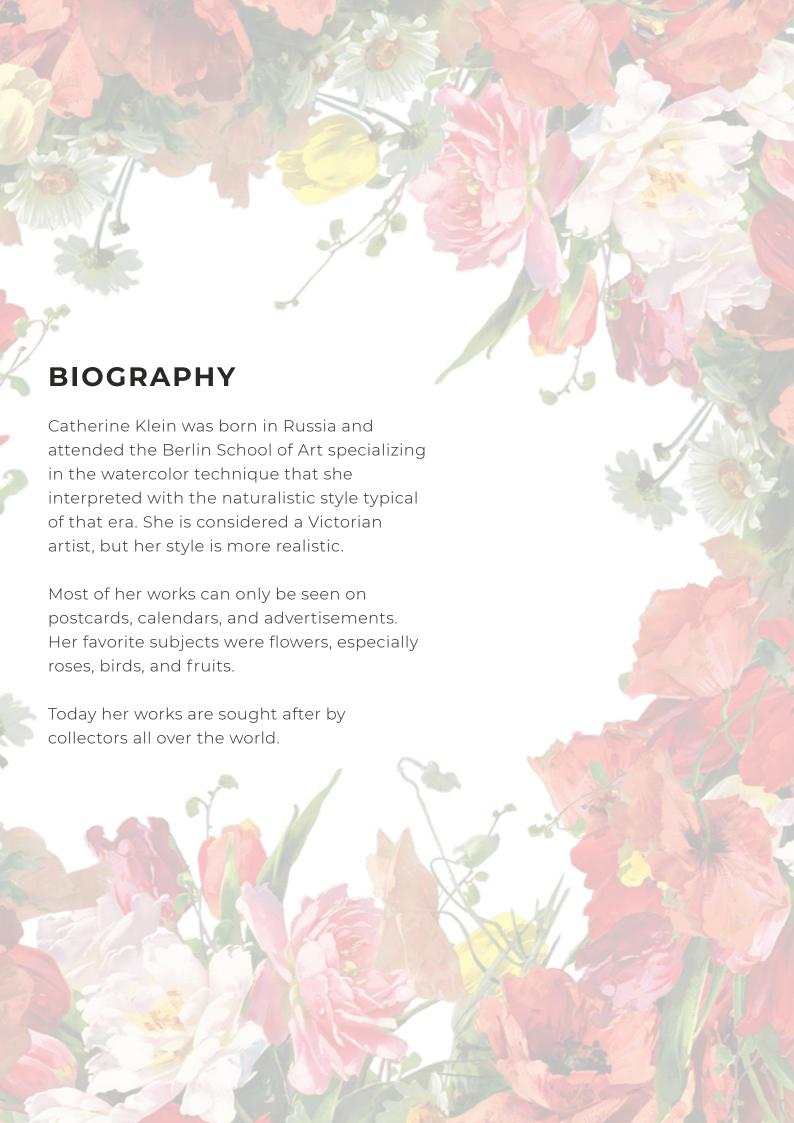

## TRIBUTE TO CATHERINE KLEIN

TT  $\cdot$  32x22.5cm, printed on mulberry paper (rice paper) 40gr EXCR  $\cdot$  32x45cm, printed on mulberry paper (rice paper) 40gr EXC  $\cdot$  32x45cm, printed on Easy paper 60gr