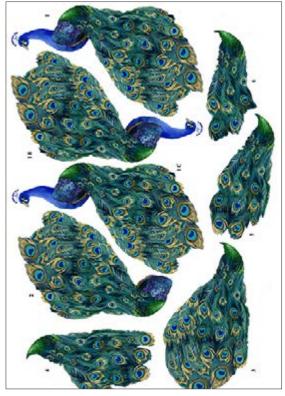

#### Flowers and animals collection

CPA · 32x45cm, printed on cardboard 130gr

The Flowers and animals collection of Calambour's cardboards combines different kinds of flowers with colorful birds.

**CPA 11** printed on cardboard 130 gr

**CPA 12** printed on cardboard 130 gr

Final result example

Final result example

CPA 13 printed on cardboard 130 gr

**CPA 14** printed on cardboard 130 gr

Final result example

Final result example

**CPA 15** printed on cardboard 130 gr