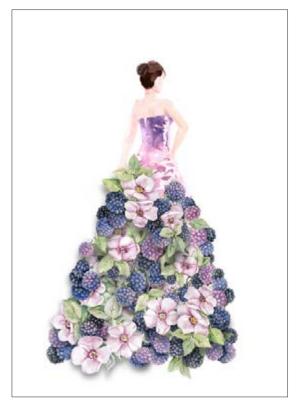

#### Women collection

CPA  $\cdot$  32x45cm, printed on cardboard 130gr

The women collection of Calambour's cardboards combines fairy women with colorful flowers and berries.

**CPA 17** printed on cardboard 130 gr