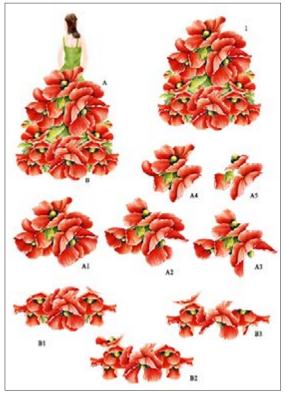

#### Women collection

CPA  $\cdot$  32x45cm, printed on cardboard 130gr

The women collection of Calambour's cardboards combines fairy women with colorful flowers and berries.

**CPA 17** printed on cardboard 130 gr

**CPA 18** printed on cardboard 130 gr

Final result example

Final result example

Calambour cardboards are printed on the patented Deco Easy paper. These cards are specifically designed to create beautiful 3D effect projects by cutting, folding, assembling and sticking them together.