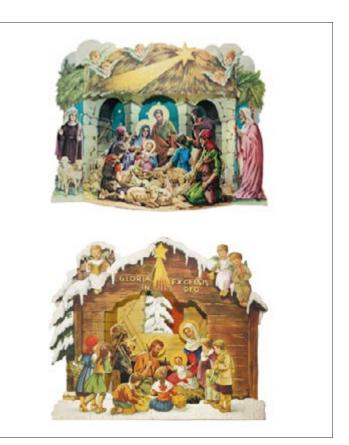

## **Christmas collection**

CPA  $\cdot$  35x50cm, printed on cardboard 300gr

The Christmas collection of Calambour's cardboards allows the creation of beautiful 3D cards and scenes.

**CPA 05** printed on cardboard 300 gr

Front

Back

Final product example

**CPA 06** printed on cardboard 300 gr

Front

Back

Final product example

**CPA 07** printed on cardboard 300 gr

Front

Back

Final product example

## **CPA 08** printed on cardboard 300 gr

Front

Back

Final product example

## **CPA 09** printed on cardboard 300 gr

Front

Back

Final product example

**CPA 10** printed on cardboard 300 gr

Front

Back

Final product example