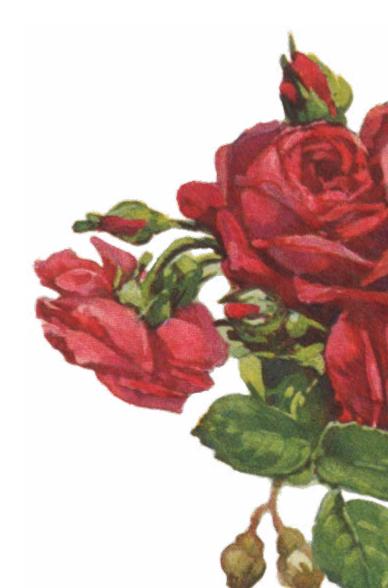

#### Women collection

CPA  $\cdot$  32x45cm, printed on cardboard 130gr

The women collection of Calambour's cardboards combines fairy women with colorful flowers and berries.

**CPA 17** printed on cardboard 130 gr

**CPA 18** printed on cardboard 130 gr

Final result example

Final result example

Calambour cardboards are printed on the patented Deco Easy paper. These cards are specifically designed to create beautiful 3D effect projects by cutting, folding, assembling and sticking them together.