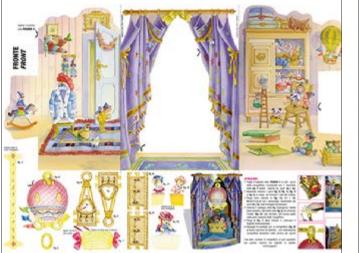

130 gr



**CPA 14** printed on cardboard 130 gr



Final result example



Final result example



**CPA 15** printed on cardboard 130 gr



Final result example



CPA 16 printed on cardboard 130 gr



Final result example







CPA 25 printed on cardboard 130 gr



CPA 26 printed on cardboard 130 gr



Final result example



Final result example





**CPA 27** printed on cardboard 130 gr



Final result example







CPA 28 printed on cardboard 130 gr



Final result example



## **Christmas collection**

CPA  $\cdot$  35x50cm, printed on cardboard 300gr

The Christmas collection of Calambour's cardboards allows the creation of beautiful 3D cards and scenes.

**CPA 05** printed on cardboard 300 gr





Front

Back





Final product example

**CPA 06** printed on cardboard 300 gr





Front

Back



Final product example



**CPA 07** printed on cardboard 300 gr





Front

Back





Final product example



## **CPA 08** printed on cardboard 300 gr





Front

Back



Final product example





## **CPA 09** printed on cardboard 300 gr





Front

Back





Final product example

**CPA 10** printed on cardboard 300 gr



Front

Back



Final product example



## **Postcards collection**

CPA · 32x45cm, printed on cardboard 300gr

**CPA 29** printed on cardboard 300 gr





Front

Back



Single postcards

## **CPA 30** printed on cardboard 300 gr





Front

Back



Single postcards



Calambour s.r.l. Corso Lodi, 74 - Milano - Italy +39 02552314 41 www.calambour.com

Follow us on: