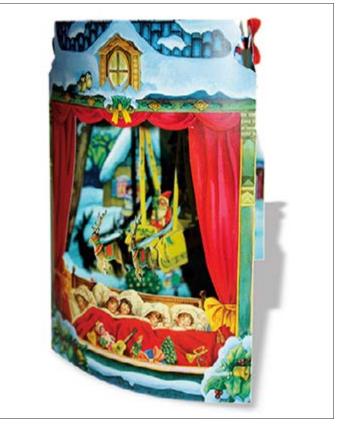

## **Christmas collection**

CPA  $\cdot$  35x50cm, printed on cardboard 300gr

The Christmas collection of Calambour's cardboards allows the creation of beautiful 3D cards and scenes.

**CPA 05** printed on cardboard 300 gr

Front

Back

Final product example

**CPA 06** printed on cardboard 300 gr

Front

Back

Final product example

**CPA 07** printed on cardboard 300 gr