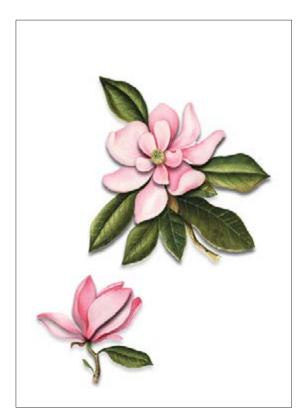

#### Flowers and animals collection

CPA · 32x45cm, printed on cardboard 130gr

The Flowers and animals collection of Calambour's cardboards combines different kinds of flowers with colorful birds.

**CPA 11** printed on cardboard 130 gr

**CPA 12** printed on cardboard 130 gr

Final result example

Final result example

CPA 13 printed on cardboard 130 gr

**CPA 14** printed on cardboard 130 gr

Final result example

Final result example

**CPA 15** printed on cardboard 130 gr