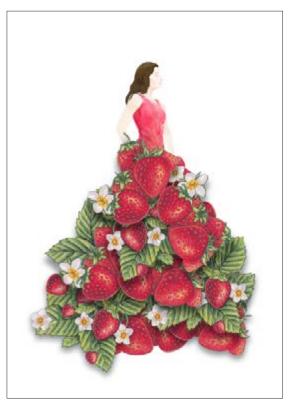

#### Women collection

CPA  $\cdot$  32x45cm, printed on cardboard 130gr

The women collection of Calambour's cardboards combines fairy women with colorful flowers and berries.

**CPA 17** printed on cardboard 130 gr