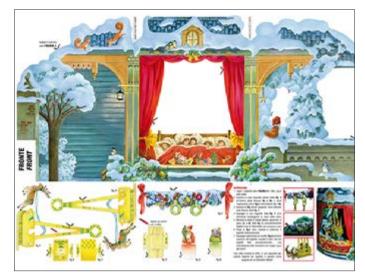

## **Christmas collection**

CPA  $\cdot$  35x50cm, printed on cardboard 300gr

The Christmas collection of Calambour's cardboards allows the creation of beautiful 3D cards and scenes.

**CPA 05** printed on cardboard 300 gr

Front

Back

Final product example

**CPA 06** printed on cardboard 300 gr

Front

Back

Final product example

**CPA 07** printed on cardboard 300 gr