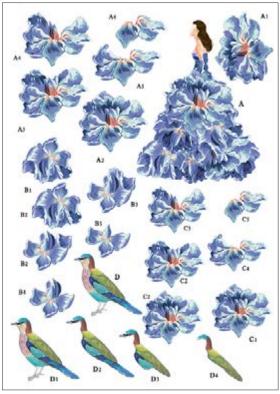

#### Flowers and animals collection

CPA · 32x45cm, printed on cardboard 130gr

The Flowers and animals collection of Calambour's cardboards combines different kinds of flowers with colorful birds.

**CPA 11** printed on cardboard 130 gr