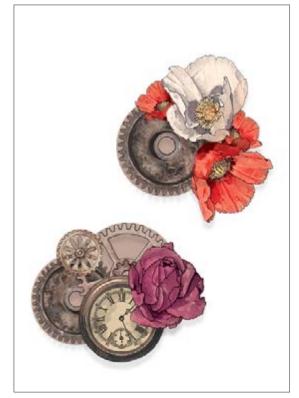

#### Flowers and animals collection

CPA · 32x45cm, printed on cardboard 130gr

The Flowers and animals collection of Calambour's cardboards combines different kinds of flowers with colorful birds.

**CPA 11** printed on cardboard 130 gr