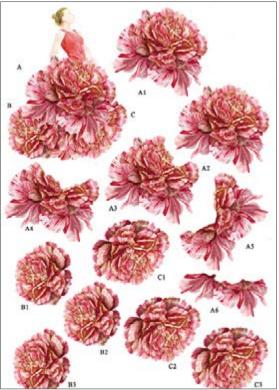

#### Women collection

CPA  $\cdot$  32x45cm, printed on cardboard 130gr

The women collection of Calambour's cardboards combines fairy women with colorful flowers and berries.

**CPA 17** printed on cardboard 130 gr