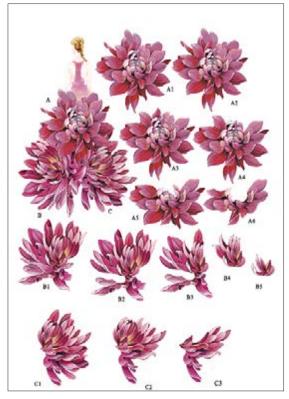

#### Women collection

CPA  $\cdot$  32x45cm, printed on cardboard 130gr

The women collection of Calambour's cardboards combines fairy women with colorful flowers and berries.

**CPA 17** printed on cardboard 130 gr

**CPA 18** printed on cardboard 130 gr

Final result example

Final result example

Calambour cardboards are printed on the patented Deco Easy paper. These cards are specifically designed to create beautiful 3D effect projects by cutting, folding, assembling and sticking them together.