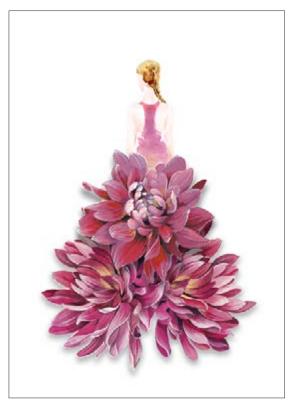

#### Women collection

CPA  $\cdot$  32x45cm, printed on cardboard 130gr

The women collection of Calambour's cardboards combines fairy women with colorful flowers and berries.

**CPA 17** printed on cardboard 130 gr

**CPA 18** printed on cardboard 130 gr

Final result example

Final result example

Calambour cardboards are printed on the patented Deco Easy paper. These cards are specifically designed to create beautiful 3D effect projects by cutting, folding, assembling and sticking them together.