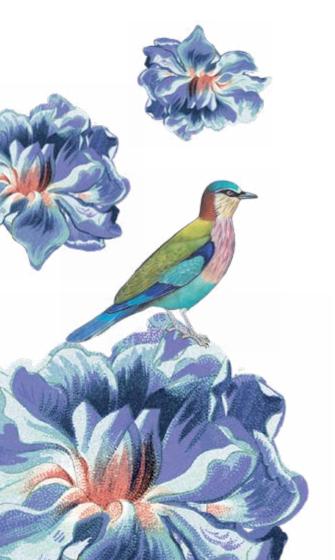

#### Flowers and animals collection

CPA · 32x45cm, printed on cardboard 130gr

The Flowers and animals collection of Calambour's cardboards combines different kinds of flowers with colorful birds.

**CPA 11** printed on cardboard 130 gr