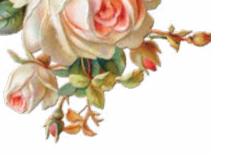

#### Women collection

CPA  $\cdot$  32x45cm, printed on cardboard 130gr

The women collection of Calambour's cardboards combines fairy women with colorful flowers and berries.

**CPA 17** printed on cardboard 130 gr