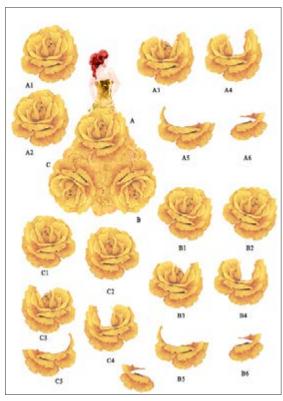

#### Women collection

CPA  $\cdot$  32x45cm, printed on cardboard 130gr

The women collection of Calambour's cardboards combines fairy women with colorful flowers and berries.

**CPA 17** printed on cardboard 130 gr