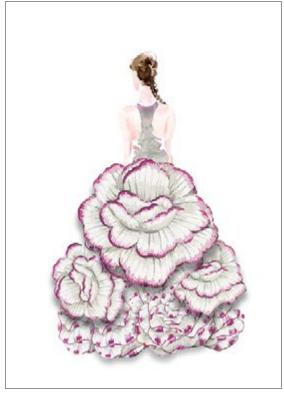

#### Women collection

CPA  $\cdot$  32x45cm, printed on cardboard 130gr

The women collection of Calambour's cardboards combines fairy women with colorful flowers and berries.

**CPA 17** printed on cardboard 130 gr