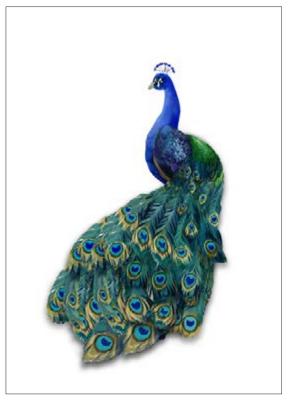

#### Flowers and animals collection

CPA · 32x45cm, printed on cardboard 130gr

The Flowers and animals collection of Calambour's cardboards combines different kinds of flowers with colorful birds.

**CPA 11** printed on cardboard 130 gr

**CPA 12** printed on cardboard 130 gr

Final result example

Final result example

CPA 13 printed on cardboard 130 gr

**CPA 14** printed on cardboard 130 gr

Final result example

Final result example

**CPA 15** printed on cardboard 130 gr