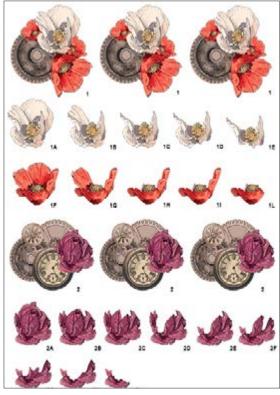

#### Flowers and animals collection

CPA · 32x45cm, printed on cardboard 130gr

The Flowers and animals collection of Calambour's cardboards combines different kinds of flowers with colorful birds.

**CPA 11** printed on cardboard 130 gr