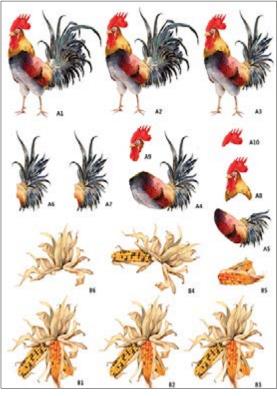

#### Flowers and animals collection

CPA · 32x45cm, printed on cardboard 130gr

The Flowers and animals collection of Calambour's cardboards combines different kinds of flowers with colorful birds.

**CPA 11** printed on cardboard 130 gr

**CPA 12** printed on cardboard 130 gr

Final result example

Final result example

CPA 13 printed on cardboard 130 gr

**CPA 14** printed on cardboard 130 gr

Final result example

Final result example

**CPA 15** printed on cardboard 130 gr

Final result example

CPA 16 printed on cardboard 130 gr

Final result example

CPA 25 printed on cardboard 130 gr

CPA 26 printed on cardboard 130 gr

Final result example

Final result example

**CPA 27** printed on cardboard 130 gr