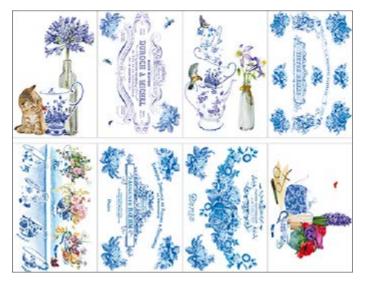

#### Flowers and animals collection

CPA · 32x45cm, printed on cardboard 130gr

The Flowers and animals collection of Calambour's cardboards combines different kinds of flowers with colorful birds.

**CPA 11** printed on cardboard 130 gr

**CPA 12** printed on cardboard 130 gr

Final result example

Final result example

CPA 13 printed on cardboard 130 gr

**CPA 14** printed on cardboard 130 gr

Final result example

Final result example

**CPA 15** printed on cardboard 130 gr