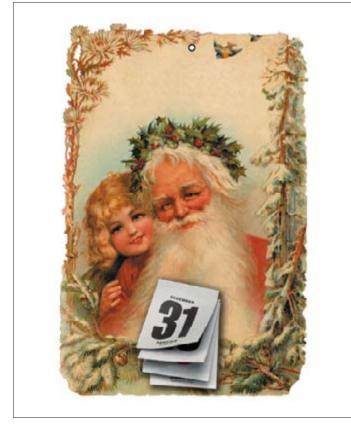

## **Christmas collection**

CPA  $\cdot$  35x50cm, printed on cardboard 300gr

The Christmas collection of Calambour's cardboards allows the creation of beautiful 3D cards and scenes.

**CPA 05** printed on cardboard 300 gr