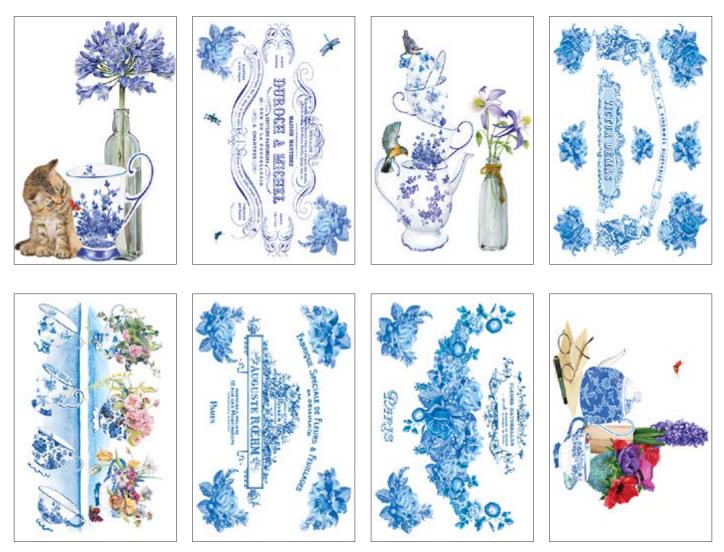

#### Flowers and animals collection

CPA · 32x45cm, printed on cardboard 130gr

The Flowers and animals collection of Calambour's cardboards combines different kinds of flowers with colorful birds.

**CPA 11** printed on cardboard 130 gr

**CPA 12** printed on cardboard 130 gr

Final result example

Final result example

CPA 13 printed on cardboard 130 gr

**CPA 14** printed on cardboard 130 gr

Final result example

Final result example

**CPA 15** printed on cardboard 130 gr