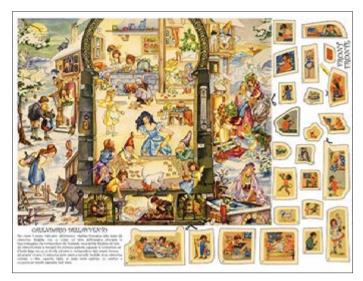

## **Christmas collection**

CPA  $\cdot$  35x50cm, printed on cardboard 300gr

The Christmas collection of Calambour's cardboards allows the creation of beautiful 3D cards and scenes.

**CPA 05** printed on cardboard 300 gr