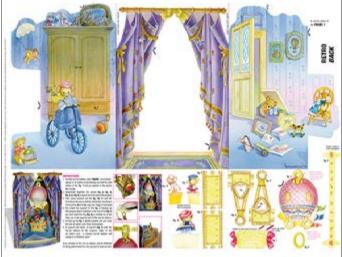

0 gr



**CPA 14** printed on cardboard 130 gr



Final result example



Final result example



**CPA 15** printed on cardboard 130 gr



Final result example



CPA 16 printed on cardboard 130 gr



Final result example







CPA 25 printed on cardboard 130 gr



CPA 26 printed on cardboard 130 gr



Final result example



Final result example





**CPA 27** printed on cardboard 130 gr



Final result example







CPA 28 printed on cardboard 130 gr



Final result example



## **Christmas collection**

CPA  $\cdot$  35x50cm, printed on cardboard 300gr

The Christmas collection of Calambour's cardboards allows the creation of beautiful 3D cards and scenes.

**CPA 05** printed on cardboard 300 gr





Front

Back





Final product example

**CPA 06** printed on cardboard 300 gr





Front

Back



Final product example



**CPA 07** printed on cardboard 300 gr





Front

Back





Final product example



## **CPA 08** printed on cardboard 300 gr





Front

Back



Final product example





## **CPA 09** printed on cardboard 300 gr





Front

Back





Final product example

**CPA 10** printed on cardboard 300 gr



Front

Back



Final product example



## **Postcards collection**

CPA · 32x45cm, printed on cardboard 300gr

**CPA 29** printed on cardboard 300 gr





Front

Back



Single postcards

## **CPA 30** printed on cardboard 300 gr





Front

Back



Single postcards



Calambour s.r.l. Corso Lodi, 74 - Milano - Italy +39 02552314 41 www.calambour.com

Follow us on: