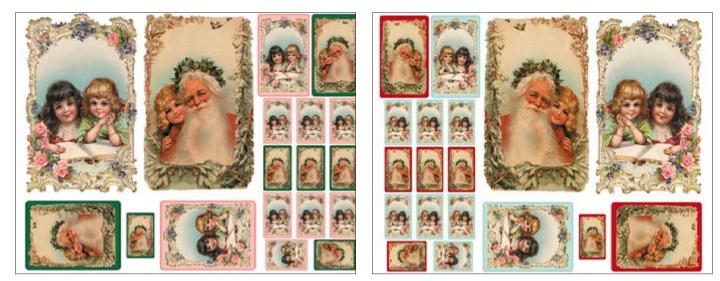

## **Christmas collection**

CPA  $\cdot$  35x50cm, printed on cardboard 300gr

The Christmas collection of Calambour's cardboards allows the creation of beautiful 3D cards and scenes.

**CPA 05** printed on cardboard 300 gr