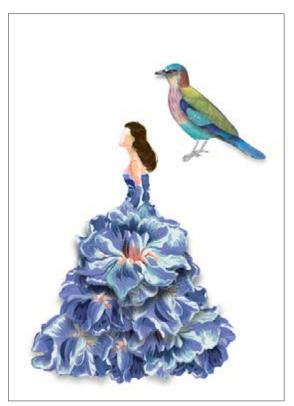

#### Flowers and animals collection

CPA · 32x45cm, printed on cardboard 130gr

The Flowers and animals collection of Calambour's cardboards combines different kinds of flowers with colorful birds.

**CPA 11** printed on cardboard 130 gr