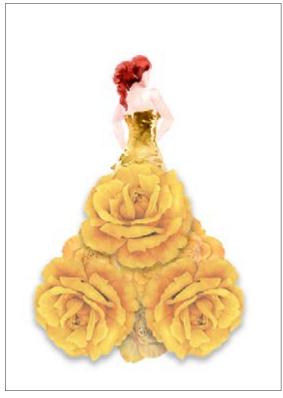

#### Women collection

CPA  $\cdot$  32x45cm, printed on cardboard 130gr

The women collection of Calambour's cardboards combines fairy women with colorful flowers and berries.

**CPA 17** printed on cardboard 130 gr