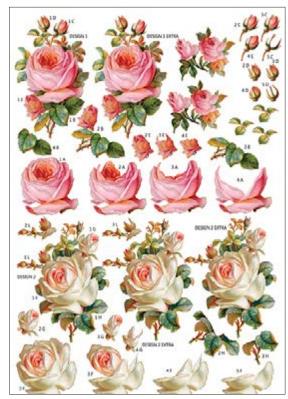

#### Flowers and animals collection

CPA · 32x45cm, printed on cardboard 130gr

The Flowers and animals collection of Calambour's cardboards combines different kinds of flowers with colorful birds.

**CPA 11** printed on cardboard 130 gr

**CPA 12** printed on cardboard 130 gr

Final result example

Final result example

CPA 13 printed on cardboard 130 gr

**CPA 14** printed on cardboard 130 gr

Final result example

Final result example

**CPA 15** printed on cardboard 130 gr