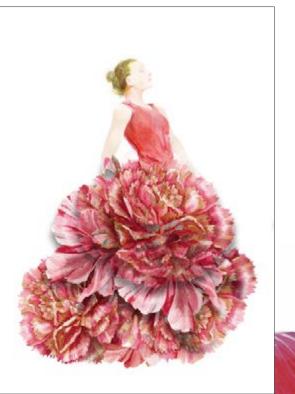

#### Women collection

CPA  $\cdot$  32x45cm, printed on cardboard 130gr

The women collection of Calambour's cardboards combines fairy women with colorful flowers and berries.

**CPA 17** printed on cardboard 130 gr