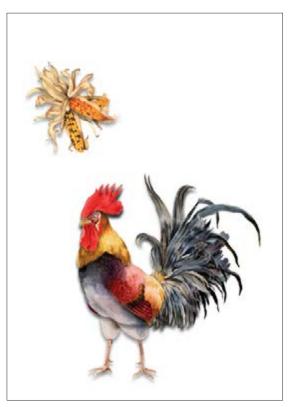

#### Flowers and animals collection

CPA · 32x45cm, printed on cardboard 130gr

The Flowers and animals collection of Calambour's cardboards combines different kinds of flowers with colorful birds.

**CPA 11** printed on cardboard 130 gr

**CPA 12** printed on cardboard 130 gr

Final result example

Final result example

CPA 13 printed on cardboard 130 gr

**CPA 14** printed on cardboard 130 gr

Final result example

Final result example

**CPA 15** printed on cardboard 130 gr

Final result example

CPA 16 printed on cardboard 130 gr

Final result example

CPA 25 printed on cardboard 130 gr

CPA 26 printed on cardboard 130 gr

Final result example

Final result example

**CPA 27** printed on cardboard 130 gr