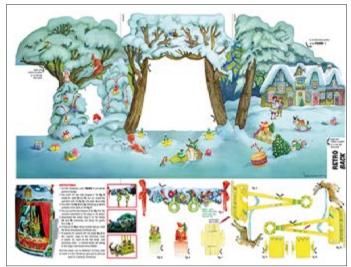

## **Christmas collection**

CPA  $\cdot$  35x50cm, printed on cardboard 300gr

The Christmas collection of Calambour's cardboards allows the creation of beautiful 3D cards and scenes.

**CPA 05** printed on cardboard 300 gr

Front

Back

Final product example

**CPA 06** printed on cardboard 300 gr

Front

Back

Final product example

**CPA 07** printed on cardboard 300 gr