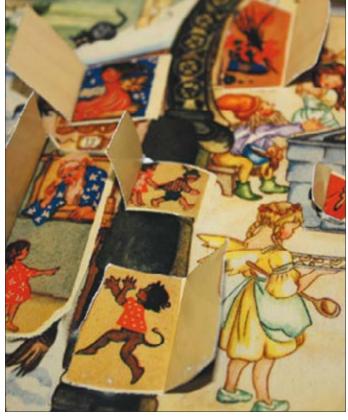

**CPA 18** printed on cardboard 130 gr

Final result example

Final result example

Calambour cardboards are printed on the patented Deco Easy paper. These cards are specifically designed to create beautiful 3D effect projects by cutting, folding, assembling and sticking them together.