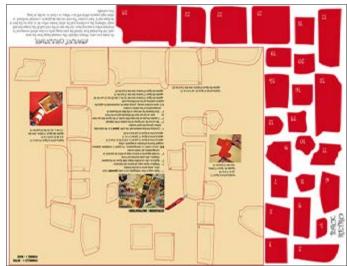

**CPA 18** printed on cardboard 130 gr

Final result example

Final result example

Calambour cardboards are printed on the patented Deco Easy paper. These cards are specifically designed to create beautiful 3D effect projects by cutting, folding, assembling and sticking them together.