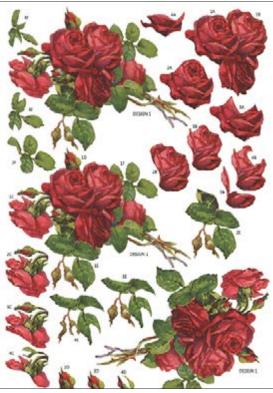

#### Flowers and animals collection

CPA · 32x45cm, printed on cardboard 130gr

The Flowers and animals collection of Calambour's cardboards combines different kinds of flowers with colorful birds.

**CPA 11** printed on cardboard 130 gr

**CPA 12** printed on cardboard 130 gr

Final result example

Final result example

CPA 13 printed on cardboard 130 gr

**CPA 14** printed on cardboard 130 gr

Final result example

Final result example

**CPA 15** printed on cardboard 130 gr

Final result example

CPA 16 printed on cardboard 130 gr

Final result example

CPA 25 printed on cardboard 130 gr

CPA 26 printed on cardboard 130 gr

Final result example

Final result example

**CPA 27** printed on cardboard 130 gr