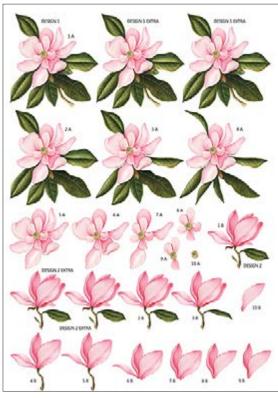

#### Flowers and animals collection

CPA · 32x45cm, printed on cardboard 130gr

The Flowers and animals collection of Calambour's cardboards combines different kinds of flowers with colorful birds.

**CPA 11** printed on cardboard 130 gr

**CPA 12** printed on cardboard 130 gr

Final result example

Final result example

CPA 13 printed on cardboard 130 gr

**CPA 14** printed on cardboard 130 gr

Final result example

Final result example

**CPA 15** printed on cardboard 130 gr