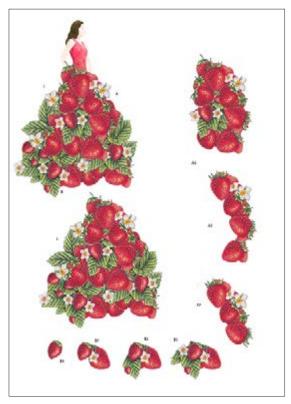

#### Women collection

CPA  $\cdot$  32x45cm, printed on cardboard 130gr

The women collection of Calambour's cardboards combines fairy women with colorful flowers and berries.

**CPA 17** printed on cardboard 130 gr