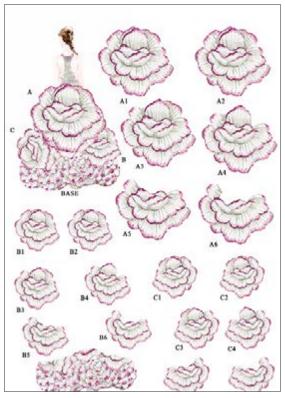

#### Women collection

CPA  $\cdot$  32x45cm, printed on cardboard 130gr

The women collection of Calambour's cardboards combines fairy women with colorful flowers and berries.

**CPA 17** printed on cardboard 130 gr