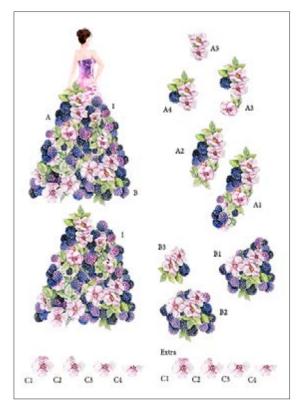

#### Women collection

CPA  $\cdot$  32x45cm, printed on cardboard 130gr

The women collection of Calambour's cardboards combines fairy women with colorful flowers and berries.

**CPA 17** printed on cardboard 130 gr