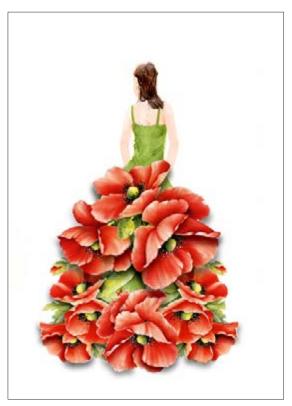

#### Women collection

CPA  $\cdot$  32x45cm, printed on cardboard 130gr

The women collection of Calambour's cardboards combines fairy women with colorful flowers and berries.

**CPA 17** printed on cardboard 130 gr