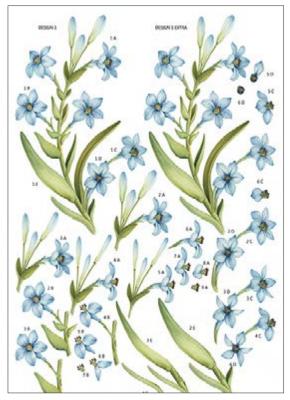

#### Flowers and animals collection

CPA · 32x45cm, printed on cardboard 130gr

The Flowers and animals collection of Calambour's cardboards combines different kinds of flowers with colorful birds.

**CPA 11** printed on cardboard 130 gr