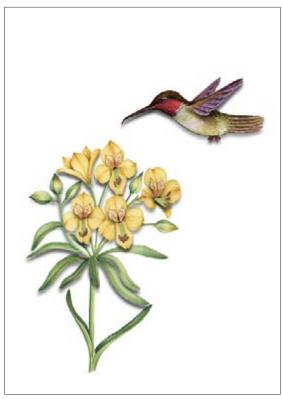

#### Flowers and animals collection

CPA · 32x45cm, printed on cardboard 130gr

The Flowers and animals collection of Calambour's cardboards combines different kinds of flowers with colorful birds.

**CPA 11** printed on cardboard 130 gr