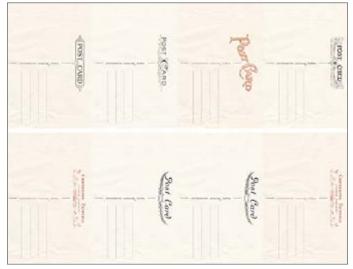

## **Postcards collection**

CPA · 32x45cm, printed on cardboard 300gr

**CPA 29** printed on cardboard 300 gr

Front

Back

Single postcards

## **CPA 30** printed on cardboard 300 gr

Front

Back

Single postcards

Calambour s.r.l. Corso Lodi, 74 - Milano - Italy +39 02552314 41 www.calambour.com

Follow us on: