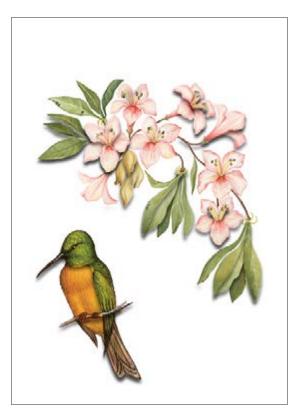

#### Flowers and animals collection

CPA · 32x45cm, printed on cardboard 130gr

The Flowers and animals collection of Calambour's cardboards combines different kinds of flowers with colorful birds.

**CPA 11** printed on cardboard 130 gr