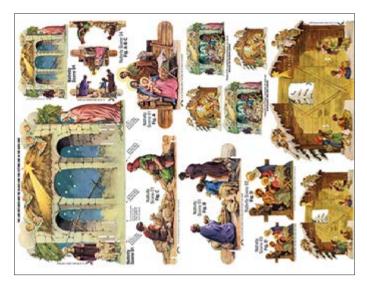

## **Christmas collection**

CPA  $\cdot$  35x50cm, printed on cardboard 300gr

The Christmas collection of Calambour's cardboards allows the creation of beautiful 3D cards and scenes.

**CPA 05** printed on cardboard 300 gr

Front

Back

Final product example

**CPA 06** printed on cardboard 300 gr

Front

Back

Final product example

**CPA 07** printed on cardboard 300 gr

Front

Back

Final product example

## **CPA 08** printed on cardboard 300 gr

Front

Back

Final product example

## **CPA 09** printed on cardboard 300 gr

Front

Back

Final product example

**CPA 10** printed on cardboard 300 gr

Front

Back

Final product example