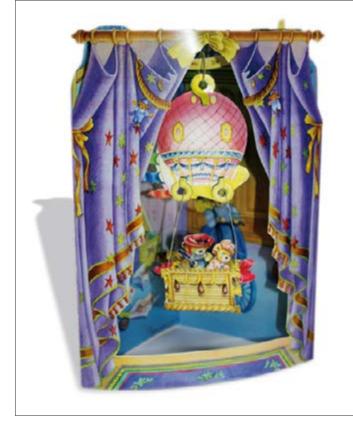

4** printed on cardboard 130 gr



Final result example



Final result example



**CPA 15** printed on cardboard 130 gr



Final result example



CPA 16 printed on cardboard 130 gr



Final result example







CPA 25 printed on cardboard 130 gr



CPA 26 printed on cardboard 130 gr



Final result example



Final result example





**CPA 27** printed on cardboard 130 gr



Final result example







CPA 28 printed on cardboard 130 gr



Final result example



## **Christmas collection**

CPA  $\cdot$  35x50cm, printed on cardboard 300gr

The Christmas collection of Calambour's cardboards allows the creation of beautiful 3D cards and scenes.

**CPA 05** printed on cardboard 300 gr





Front

Back





Final product example

**CPA 06** printed on cardboard 300 gr





Front

Back



Final product example



**CPA 07** printed on cardboard 300 gr





Front

Back





Final product example



## **CPA 08** printed on cardboard 300 gr





Front

Back



Final product example





## **CPA 09** printed on cardboard 300 gr





Front

Back





Final product example

**CPA 10** printed on cardboard 300 gr



Front

Back



Final product example



## **Postcards collection**

CPA · 32x45cm, printed on cardboard 300gr

**CPA 29** printed on cardboard 300 gr





Front

Back



Single postcards

## **CPA 30** printed on cardboard 300 gr





Front

Back



Single postcards



Calambour s.r.l. Corso Lodi, 74 - Milano - Italy +39 02552314 41 www.calambour.com

Follow us on: