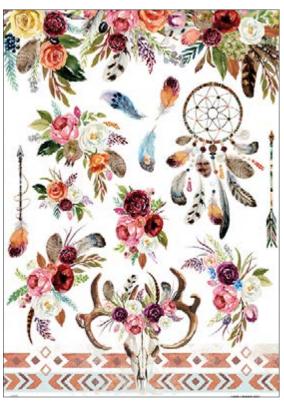

## **BOHEMIAN Collection**

TCR · 34,5x49,5cm, printed on mulberry paper (rice paper) 25gr

TCR · 32x45cm, printed on mulberry paper (rice paper) 40gr

TCE · 32x45cm, printed on Easy paper 60gr

TCR 49 printed on rice paper 25 gr TCE 49 printed on Easy paper 60 gr

This collection is inspired by a nomad, ethnic, boho chic style represented by dream catchers, llamas, feathers and other bohemian ornaments.

These beautiful papers, characterized by an unconventional monochrome minimalism and warm nuances, will give a tribal and sophisticated touch to your creations.