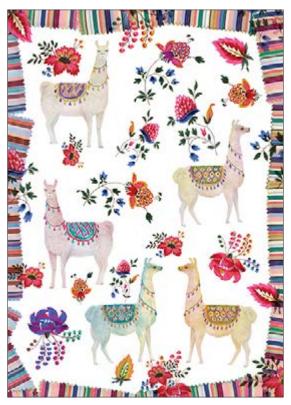

This collection is inspired by a nomad, ethnic, boho chic style represented by dream catchers, llamas, feathers and other bohemian ornaments.

These beautiful papers, characterized by an unconventional monochrome minimalism and warm nuances, will give a tribal and sophisticated touch to your creations.