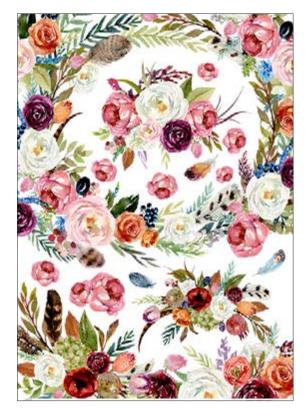

## **BOHEMIAN Collection**

TCR · 34,5x49,5cm, printed on mulberry paper (rice paper) 25gr

TCR · 32x45cm, printed on mulberry paper (rice paper) 40gr

TCE · 32x45cm, printed on Easy paper 60gr

TCR 49 printed on rice paper 25 gr TCE 49 printed on Easy paper 60 gr

This collection is inspired by a nomad, ethnic, boho chic style represented by dream catchers, llamas, feathers and other bohemian ornaments.

These beautiful papers, characterized by an unconventional monochrome minimalism and warm nuances, will give a tribal and sophisticated touch to your creations.