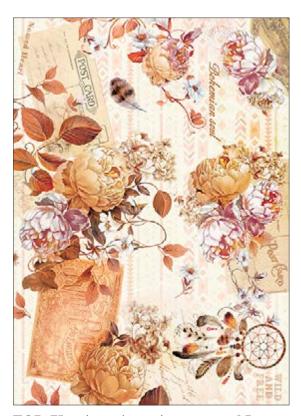

## **BOHEMIAN Collection**

TCR · 34,5x49,5cm, printed on mulberry paper (rice paper) 25gr

TCR · 32x45cm, printed on mulberry paper (rice paper) 40gr

TCE · 32x45cm, printed on Easy paper 60gr

TCR 49 printed on rice paper 25 gr TCE 49 printed on Easy paper 60 gr

This collection is inspired by a nomad, ethnic, boho chic style represented by dream catchers, llamas, feathers and other bohemian ornaments.

These beautiful papers, characterized by an unconventional monochrome minimalism and warm nuances, will give a tribal and sophisticated touch to your creations.