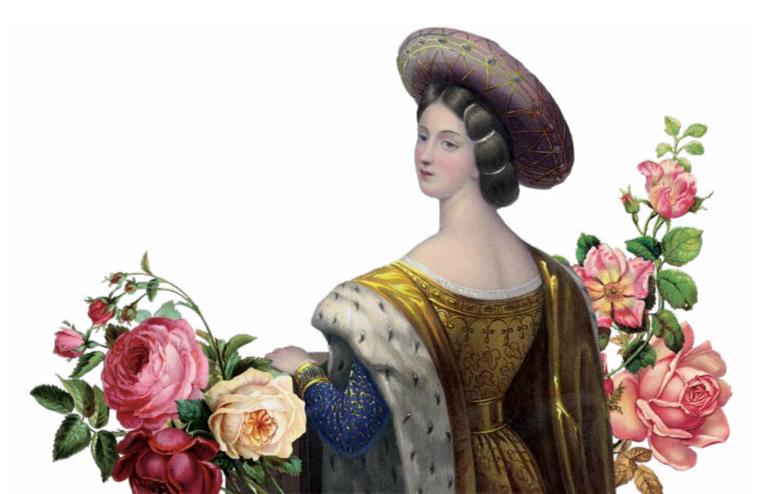

**CHR 07** printed on Glossy paper 80 gr **EXCR 07 CHR** printed on rice paper 40 gr

CHR 09 printed on Glossy paper 80 gr

CHR 10 printed on Glossy paper 80 gr

CHR/L · 50x70cm, printed on Glossy paper 80gr (Glossy and Matte paint application)