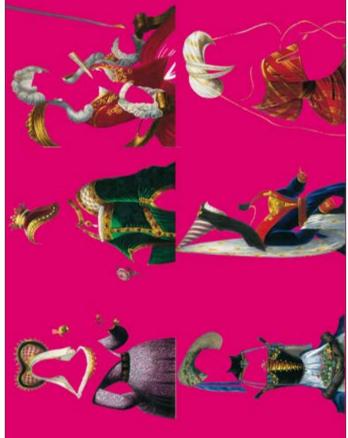

## **CHROMOLITHOGRAPHY** Collection

CHR · 50x70cm, printed on Glossy paper 80gr EXCR · 32x45cm, printed on mulberry paper (rice paper) 40gr

Chromolithography is a lithographic art used to print colored designs, imitating above all tempera - based colors. From the second half of the nineteenth century, chromolithography images begin to appear printed on sheets of paper. They were used for decorating objects (furniture, boxes, fans, and containers for various products). The printed images were often cut out and used for numerous pastime activities (for example, decorating albums and notebooks).

Our first CHROMO collection for dècoupage was created from Calambour collection (over 50.000 chromolithographic figurines) with 8 sheets of paper printed with a technique that exalts and maximizes their color, while respecting the originals from 1800's in all splendor.

CHR 02 printed on Glossy paper 80 gr

**CHR 03** printed on Glossy paper 80 gr **EXCR 03 CHR** printed on rice paper 40 gr

**CHR 04** printed on Glossy paper 80 gr **EXCR 04 CHR** printed on rice paper 40 gr

CHR 06 printed on Glossy paper 80 gr

CHR 08 printed on Glossy paper 80 gr

**CHR 01** printed on Glossy paper 80 gr **EXCR 01 CHR** printed on rice paper 40 gr

CHR 05 printed on Glossy paper 80 gr

CHR 11 printed on Glossy paper 80 gr

**CHR 07** printed on Glossy paper 80 gr **EXCR 07 CHR** printed on rice paper 40 gr

CHR 09 printed on Glossy paper 80 gr

CHR 10 printed on Glossy paper 80 gr

CHR/L · 50x70cm, printed on Glossy paper 80gr (Glossy and Matte paint application)