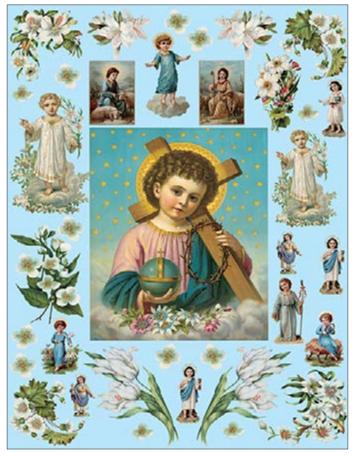

**CHR 07** printed on Glossy paper 80 gr **EXCR 07 CHR** printed on rice paper 40 gr

CHR 09 printed on Glossy paper 80 gr

CHR 10 printed on Glossy paper 80 gr

CHR/L · 50x70cm, printed on Glossy paper 80gr (Glossy and Matte paint application)