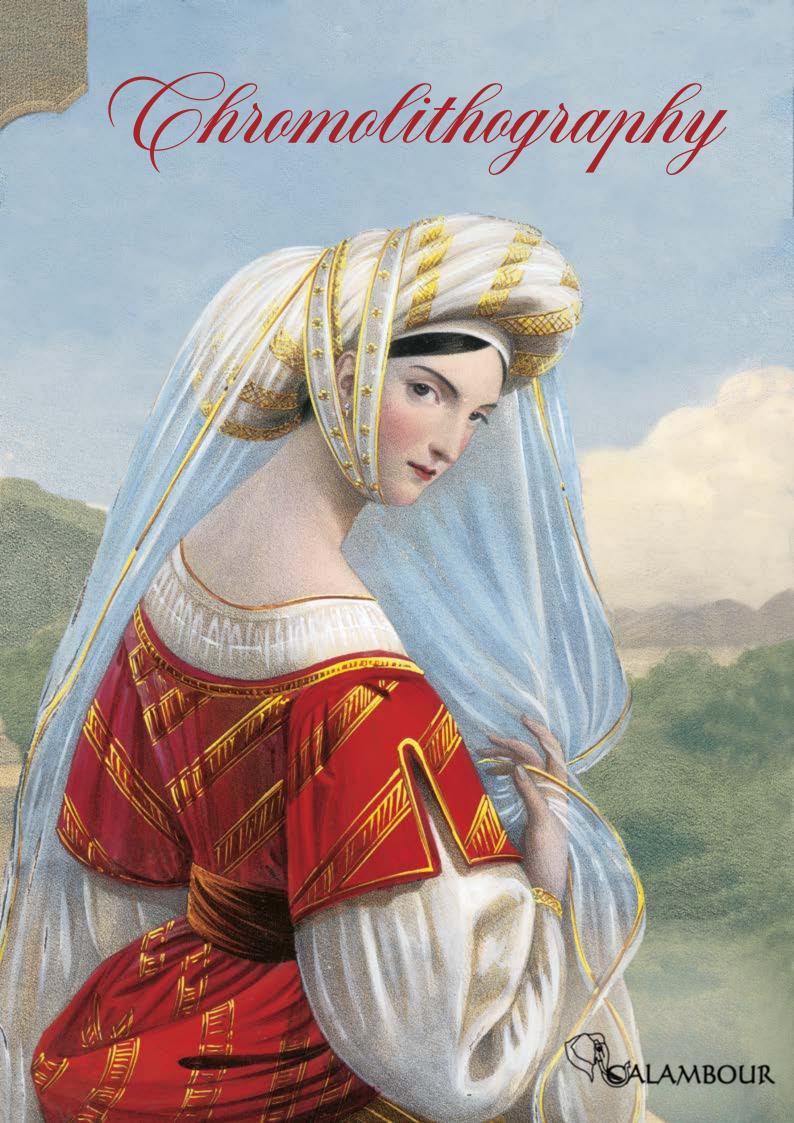

## **CHROMOLITHOGRAPHY** Collection

CHR · 50x70cm, printed on Glossy paper 80gr EXCR · 32x45cm, printed on mulberry paper (rice paper) 40gr

Chromolithography is a lithographic art used to print colored designs, imitating above all tempera - based colors. From the second half of the nineteenth century, chromolithography images begin to appear printed on sheets of paper. They were used for decorating objects (furniture, boxes, fans, and containers for various products). The printed images were often cut out and used for numerous pastime activities (for example, decorating albums and notebooks).

Our first CHROMO collection for dècoupage was created from Calambour collection (over 50.000 chromolithographic figurines) with 8 sheets of paper printed with a technique that exalts and maximizes their color, while respecting the originals from 1800's in all splendor.