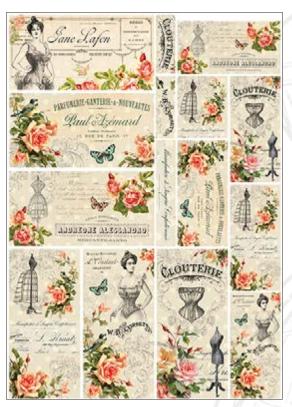

TT 08 printed on rice paper 40 gr
EXCR 08 TT printed on rice paper 40 gr
EXC 08 TT printed on Easy paper 60 gr

TT 10 printed on rice paper 40 gr

TT 11 printed on rice paper 25 gr

TT 13 printed on rice paper 25 gr
EXCR 13 TT printed on rice paper 40 gr
EXC 13 TT printed on Easy paper 60 gr