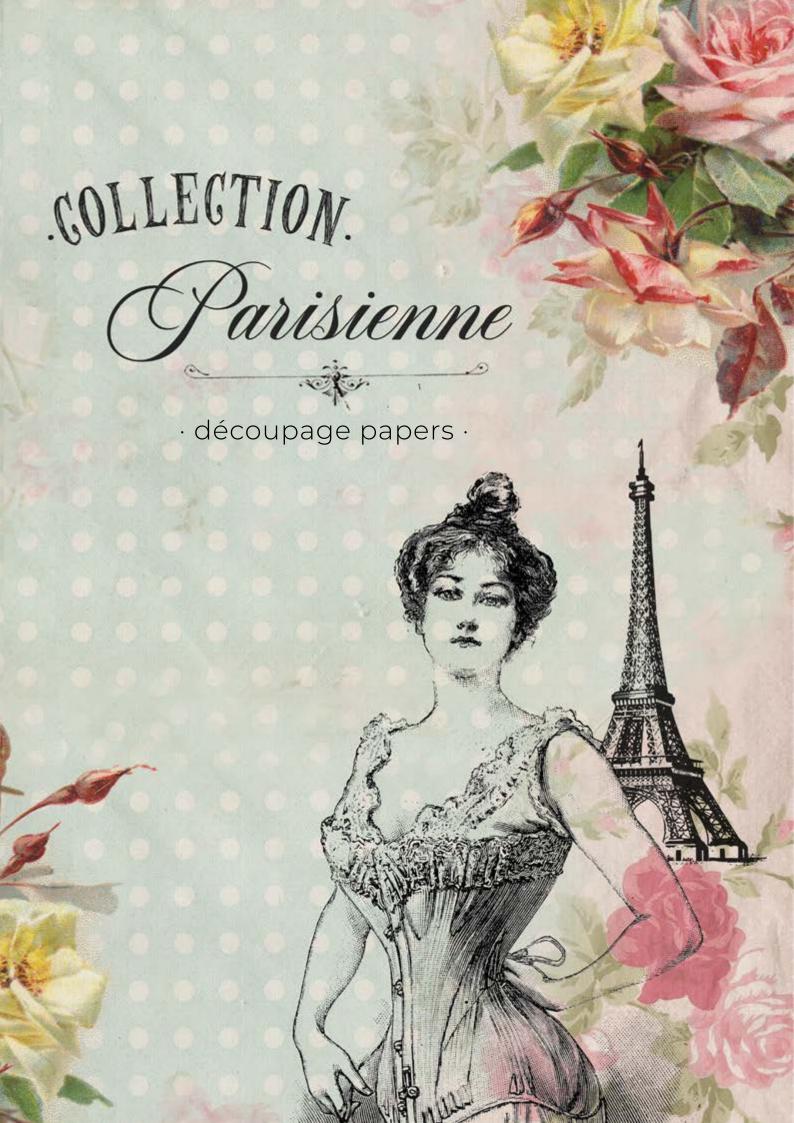

## **PARISIENNE Collection**

TT · 24.7x34.5cm, printed on mulberry paper (rice paper) 25gr TT · 32x22.5cm, printed on mulberry paper (rice paper) 40gr EXCR · 32x45cm, printed on mulberry paper (rice paper) 40gr EXC · 32x45cm, printed on Easy paper 60gr

The Parisienne collection is inspired by the French style, especially of Paris at the end of 1800. The range of subjects, which characterize it, follows the fashion and elegance that have made history. Our papers, thus, become a decorative tool for recreating those details and that unique and original taste.