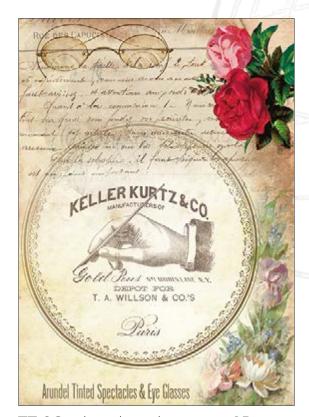

printed on mulberry paper (rice paper) 25gr TT · 32x22.5cm, printed on mulberry paper (rice paper) 40gr EXCR · 32x45cm, printed on mulberry paper (rice paper) 40gr EXC · 32x45cm, printed on Easy paper 60gr

The Parisienne collection is inspired by the French style, especially of Paris at the end of 1800. The range of subjects, which characterize it, follows the fashion and elegance that have made history. Our papers, thus, become a decorative tool for recreating those details and that unique and original taste.



**TT 01** printed on rice paper 25 gr **EXCR 01 TT** printed on rice paper 40 gr **EXC 01 TT** printed on Easy paper 60 gr



TT 02 printed on rice paper 25 gr







TT 03 printed on rice paper 40 gr



TT 05 printed on rice paper 25 gr



**TT 04** printed on rice paper 25 gr



TT 06 printed on rice paper 25 gr





TT 07 printed on rice paper 40 gr
EXCR 07 TT printed on rice paper 40 gr
EXC 07 TT printed on Easy paper 60 gr



TT 09 printed on rice paper 40 gr
EXCR 09 TT printed on rice paper 40 gr
EXC 09 TT printed on Easy paper 60 gr



TT 08 printed on rice paper 40 gr
EXCR 08 TT printed on rice paper 40 gr
EXC 08 TT printed on Easy paper 60 gr



TT 10 printed on rice paper 40 gr



TT 11 printed on rice paper 25 gr



TT 13 printed on rice paper 25 gr
EXCR 13 TT printed on rice paper 40 gr
EXC 13 TT printed on Easy paper 60 gr



TT 12 printed on rice paper 25 gr



TT 14 printed on rice paper 40 gr