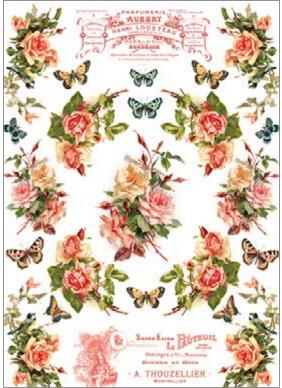

**TT 01** printed on rice paper 25 gr **EXCR 01 TT** printed on rice paper 40 gr **EXC 01 TT** printed on Easy paper 60 gr

TT 02 printed on rice paper 25 gr

TT 03 printed on rice paper 40 gr

TT 05 printed on rice paper 25 gr