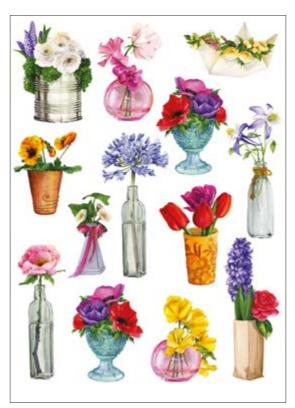

lberry paper (rice paper) 40 gr

TCE  $\cdot$  32 x 45 cm, printed on Easy paper 60 gr



TCR 71 printed on rice paper 25 gr TCE 71 printed on Easy paper 60 gr

Our Spring Collection is inspired by Delft Blue, the world-famous pottery that has been produced in the Netherlands since the 17th century. These decorative papers are a celebration of the long-lost Egyptian blue pigment rediscovered by the master of the Italian Renaissance, Raffaello.

Let yourself be carried away by the beauty of the different blue shades and turn any piece of furniture into a real work of art.





TCR 72 printed on rice paper 25 gr TCE 72 printed on Easy paper 60 gr



TCR 73 printed on rice paper 25 gr TCE 73 printed on Easy paper 60 gr



TCR 74 printed on rice paper 25 gr
TCE 74 printed on Easy paper 60 gr



TCR 76 printed on rice paper 40 gr TCE 76 printed on Easy paper 60 gr



TCR 75 printed on rice paper 25 gr
TCE 75 printed on Easy paper 60 gr



TCR 77 printed on rice paper 40 gr
TCE 77 printed on Easy paper 60 gr



TCR 78 printed on rice paper 40 gr TCE 78 printed on Easy paper 60 gr



TCR 80 printed on rice paper 40 gr
TCE 80 printed on Easy paper 60 gr



TCR 79 printed on rice paper 40 gr TCE 79 printed on Easy paper 60 gr



TCR 81 printed on rice paper 40 gr
TCE 81 printed on Easy paper 60 gr

<sup>\*</sup> this paper contains explicit content



TCR 82 printed on rice paper 40 gr
TCE 82 printed on Easy paper 60 gr



**EXCR N11** printed on rice paper 25 gr **EXC N11** printed on Easy paper 60 gr



TCR 83 printed on rice paper 40 gr
TCE 83 printed on Easy paper 60 gr



**EXC