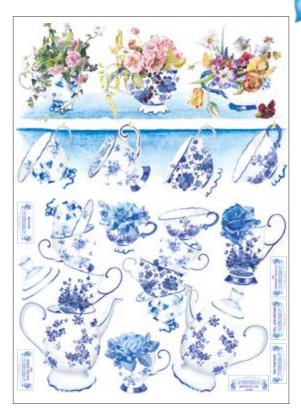

TCR 71 printed on rice paper 25 gr TCE 71 printed on Easy paper 60 gr

Our Spring Collection is inspired by Delft Blue, the world-famous pottery that has been produced in the Netherlands since the 17th century. These decorative papers are a celebration of the long-lost Egyptian blue pigment rediscovered by the master of the Italian Renaissance, Raffaello.

Let yourself be carried away by the beauty of the different blue shades and turn any piece of furniture into a real work of art.

TCR 72 printed on rice paper 25 gr TCE 72 printed on Easy paper 60 gr

TCR 73 printed on rice paper 25 gr TCE 73 printed on Easy paper 60 gr