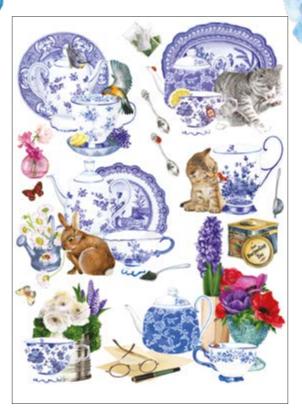

TCR 71 printed on rice paper 25 gr TCE 71 printed on Easy paper 60 gr

Our Spring Collection is inspired by Delft Blue, the world-famous pottery that has been produced in the Netherlands since the 17th century. These decorative papers are a celebration of the long-lost Egyptian blue pigment rediscovered by the master of the Italian Renaissance, Raffaello.

Let yourself be carried away by the beauty of the different blue shades and turn any piece of furniture into a real work of art.

TCR 72 printed on rice paper 25 gr TCE 72 printed on Easy paper 60 gr

TCR 73 printed on rice paper 25 gr TCE 73 printed on Easy paper 60 gr