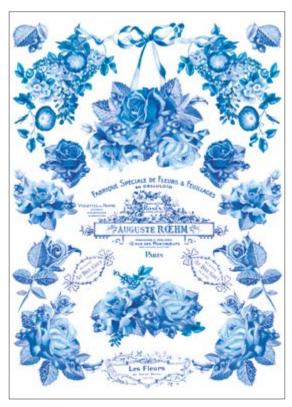

TCR 71 printed on rice paper 25 gr TCE 71 printed on Easy paper 60 gr

Our Spring Collection is inspired by Delft Blue, the world-famous pottery that has been produced in the Netherlands since the 17th century. These decorative papers are a celebration of the long-lost Egyptian blue pigment rediscovered by the master of the Italian Renaissance, Raffaello.