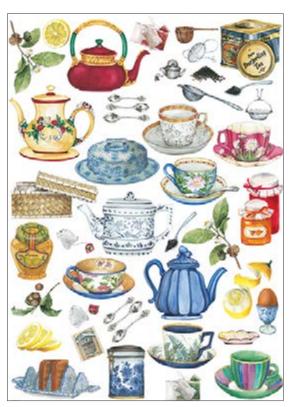

## **BLUE Collection**

TCR · 34,5 x 49,5 cm, printed on mulberry paper (rice paper) 25 gr

TCR · 32 x 45 cm, printed on mulberry paper (rice paper) 40 gr

TCE  $\cdot$  32 x 45 cm, printed on Easy paper 60 gr

TCR 71 printed on rice paper 25 gr TCE 71 printed on Easy paper 60 gr

Our Spring Collection is inspired by Delft Blue, the world-famous pottery that has been produced in the Netherlands since the 17th century. These decorative papers are a celebration of the long-lost Egyptian blue pigment rediscovered by the master of the Italian Renaissance, Raffaello.

Let yourself be carried away by the beauty of the different blue shades and turn any piece of furniture into a real work of art.

TCR 72 printed on rice paper 25 gr TCE 72 printed on Easy paper 60 gr

TCR 73 printed on rice paper 25 gr TCE 73 printed on Easy paper 60 gr