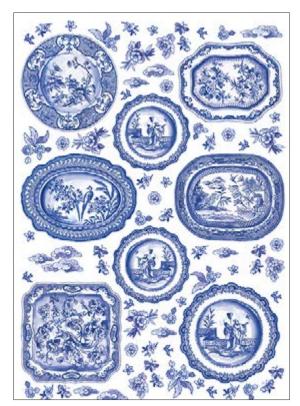

TCR 74 printed on rice paper 25 gr
TCE 74 printed on Easy paper 60 gr

TCR 76 printed on rice paper 40 gr TCE 76 printed on Easy paper 60 gr

TCR 75 printed on rice paper 25 gr
TCE 75 printed on Easy paper 60 gr

TCR 77 printed on rice paper 40 gr
TCE 77 printed on Easy paper 60 gr

TCR 78 printed on rice paper 40 gr TCE 78 printed on Easy paper 60 gr

TCR 80 printed on rice paper 40 gr
TCE 80 printed on Easy paper 60 gr