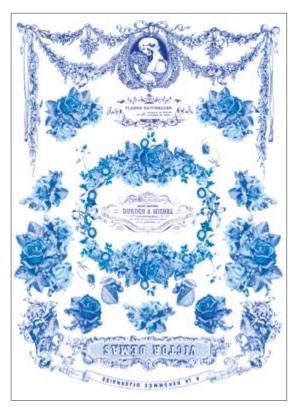

TCR 71 printed on rice paper 25 gr TCE 71 printed on Easy paper 60 gr

Our Spring Collection is inspired by Delft Blue, the world-famous pottery that has been produced in the Netherlands since the 17th century. These decorative papers are a celebration of the long-lost Egyptian blue pigment rediscovered by the master of the Italian Renaissance, Raffaello.

Let yourself be carried away by the beauty of the different blue shades and turn any piece of furniture into a real work of art.

TCR 72 printed on rice paper 25 gr TCE 72 printed on Easy paper 60 gr

TCR 73 printed on rice paper 25 gr TCE 73 printed on Easy paper 60 gr