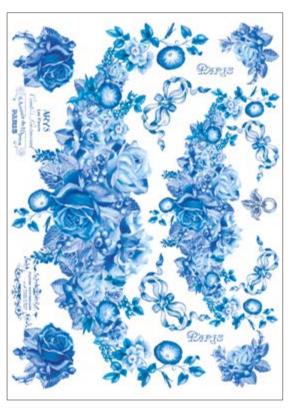

Let yourself be carried away by the beauty of the different blue shades and turn any piece of furniture into a real work of art.

TCR 72 printed on rice paper 25 gr TCE 72 printed on Easy paper 60 gr

TCR 73 printed on rice paper 25 gr TCE 73 printed on Easy paper 60 gr