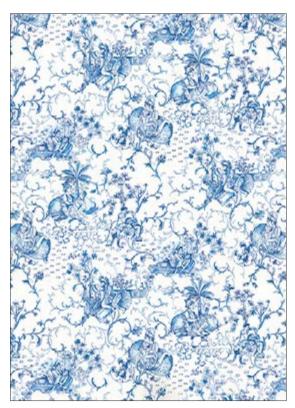

TCR 71 printed on rice paper 25 gr TCE 71 printed on Easy paper 60 gr

Our Spring Collection is inspired by Delft Blue, the world-famous pottery that has been produced in the Netherlands since the 17th century. These decorative papers are a celebration of the long-lost Egyptian blue pigment rediscovered by the master of the Italian Renaissance, Raffaello.

Let yourself be carried away by the beauty of the different blue shades and turn any piece of furniture into a real work of art.

TCR 72 printed on rice paper 25 gr TCE 72 printed on Easy paper 60 gr

TCR 73 printed on rice paper 25 gr TCE 73 printed on Easy paper 60 gr