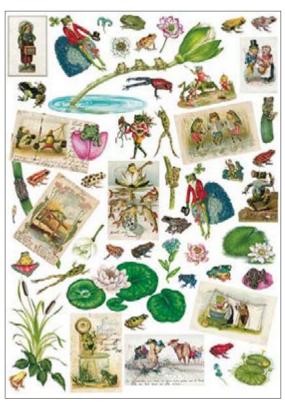

CAL 02 printed on Glossy paper 80 gr

CAL 12 printed on Glossy paper 80 gr

**CAL 19** printed on Glossy paper 80 gr

CAL 20 printed on Glossy paper 80 gr

CAL 33 printed on Glossy paper 80 gr

CAL 35 printed on Glossy paper 80 gr