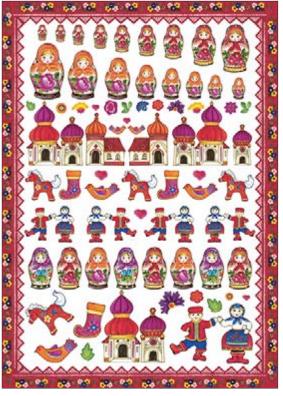

CAL 02 printed on Glossy paper 80 gr

CAL 12 printed on Glossy paper 80 gr

**CAL 19** printed on Glossy paper 80 gr

CAL 20 printed on Glossy paper 80 gr

CAL 33 printed on Glossy paper 80 gr

CAL 35 printed on Glossy paper 80 gr