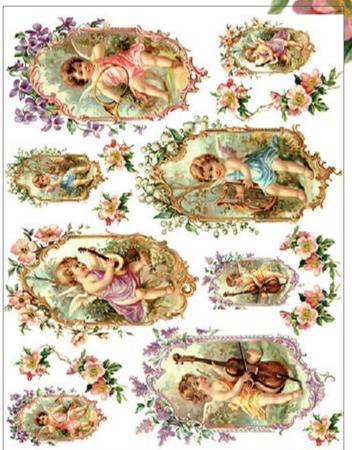

DGR 09 printed on rice paper 40 gr

DGR 16 printed on rice paper 25 gr

The Victorian collection is inspired in the Victorian style. In this era, découpage changed completely, changing its focus to present not only flowers, but giving importance also to women, children and countryside scenery.