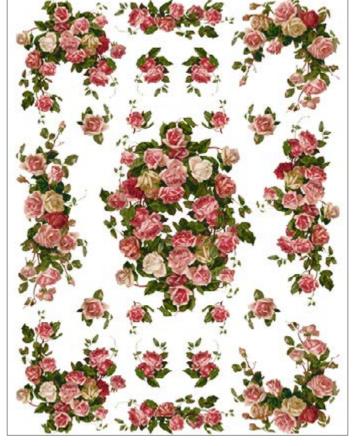

## **VICTORIAN** Collection

DGR  $\cdot$  34.5x49.5cm, printed on mulberry paper (rice paper) 25gr

- DGR · 32x45cm, printed on mulberry paper (rice paper) 40gr
- DGE · 32x45cm, printed on Easy paper 60gr

DGR 09 printed on rice paper 40 gr

DGR 16 printed on rice paper 25 gr

The Victorian collection is inspired in the Victorian style. In this era, découpage changed completely, changing its focus to present not only flowers, but giving importance also to women, children and countryside scenery.

This collection, gives a romantic and classic taste, that blends perfectly with the rest of the company's papers, adding a vintage and a historical touch to the catalogue. It was born from the creativity of our illustrators and from the private collection of Calambour's founder Silvia Mangano.