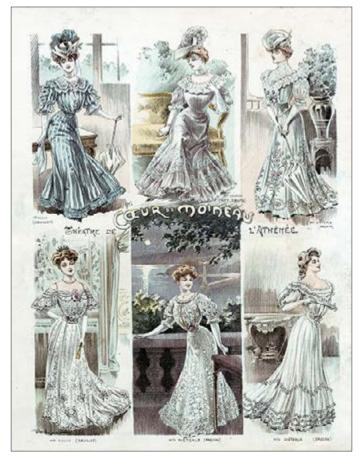

DGR 09 printed on rice paper 40 gr

DGR 16 printed on rice paper 25 gr

The Victorian collection is inspired in the Victorian style. In this era, découpage changed completely, changing its focus to present not only flowers, but giving importance also to women, children and countryside scenery.