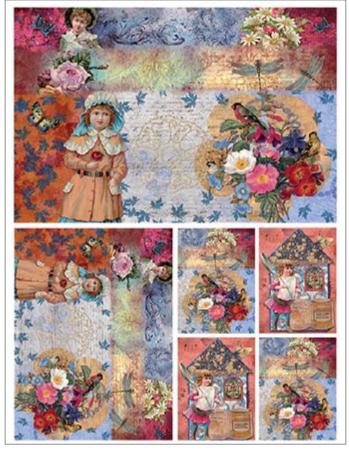

DGR 09 printed on rice paper 40 gr

DGR 16 printed on rice paper 25 gr

The Victorian collection is inspired in the Victorian style. In this era, découpage changed completely, changing its focus to present not only flowers, but giving importance also to women, children and countryside scenery.