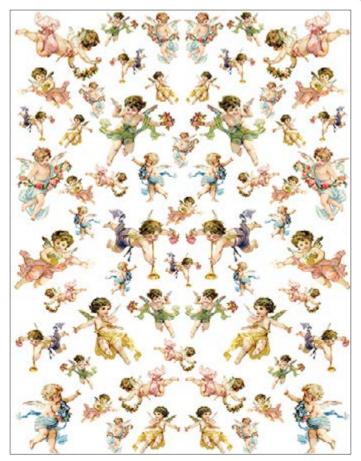

## **VICTORIAN** Collection

DGR  $\cdot$  34.5x49.5cm, printed on mulberry paper (rice paper) 25gr

- DGR · 32x45cm, printed on mulberry paper (rice paper) 40gr
- DGE · 32x45cm, printed on Easy paper 60gr

DGR 09 printed on rice paper 40 gr

DGR 16 printed on rice paper 25 gr

The Victorian collection is inspired in the Victorian style. In this era, découpage changed completely, changing its focus to present not only flowers, but giving importance also to women, children and countryside scenery.

This collection, gives a romantic and classic taste, that blends perfectly with the rest of the company's papers, adding a vintage and a historical touch to the catalogue. It was born from the creativity of our illustrators and from the private collection of Calambour's founder Silvia Mangano.