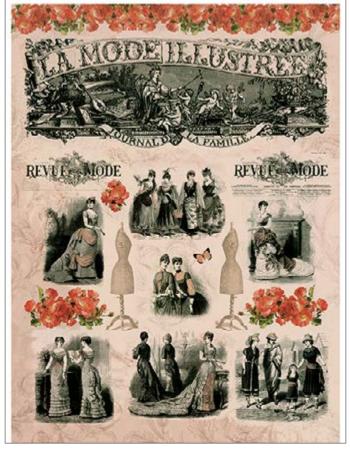

DGR 09 printed on rice paper 40 gr

DGR 16 printed on rice paper 25 gr

The Victorian collection is inspired in the Victorian style. In this era, découpage changed completely, changing its focus to present not only flowers, but giving importance also to women, children and countryside scenery.