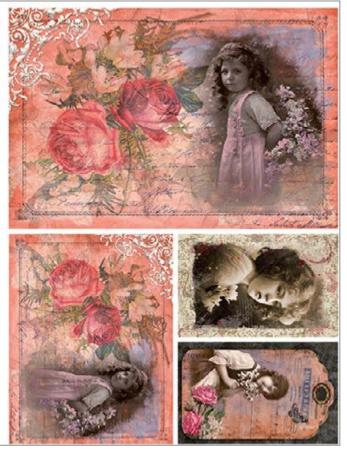

DGR 09 printed on rice paper 40 gr

DGR 16 printed on rice paper 25 gr

The Victorian collection is inspired in the Victorian style. In this era, découpage changed completely, changing its focus to present not only flowers, but giving importance also to women, children and countryside scenery.