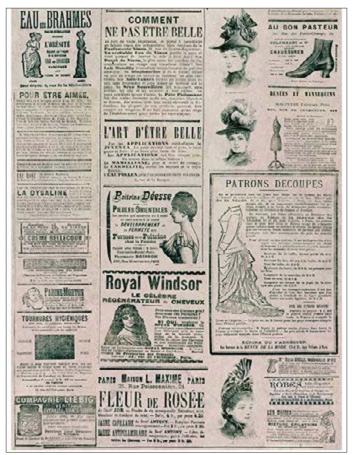

DGR 09 printed on rice paper 40 gr

DGR 16 printed on rice paper 25 gr

The Victorian collection is inspired in the Victorian style. In this era, découpage changed completely, changing its focus to present not only flowers, but giving importance also to women, children and countryside scenery.