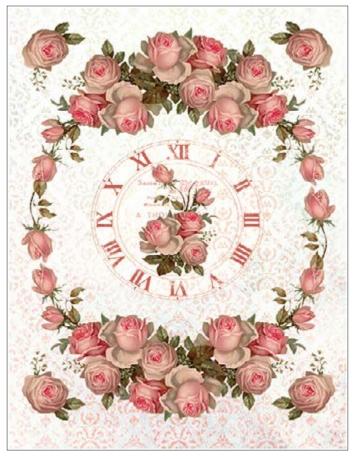

DGR 09 printed on rice paper 40 gr

DGR 16 printed on rice paper 25 gr

The Victorian collection is inspired in the Victorian style. In this era, découpage changed completely, changing its focus to present not only flowers, but giving importance also to women, children and countryside scenery.