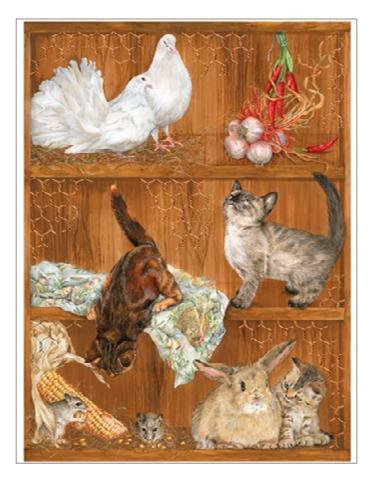

**TLR 06** printed on rice paper 40 gr **TLE 06** printed on Easy paper 60 gr

**TLR 08** printed on rice paper 40 gr **TLE 08** printed on Easy paper 60 gr

**TLR 09** printed on rice paper 40 gr **TLE 09** printed on Easy paper 60 gr