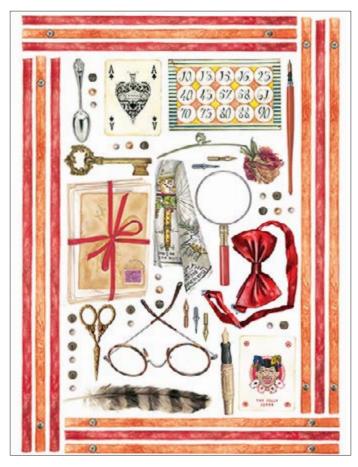

## Trompe l'œil

CAL · 50x70cm, printed on Glossy paper 80gr CAL · 50x70cm, printed on Glossy paper 100gr EXCR · 32x45cm, printed on rice paper 40gr

CAL 284 printed on Glossy paper 80 gr

TLR · 32x45cm, printed on mulberry paper (rice paper) 40gr