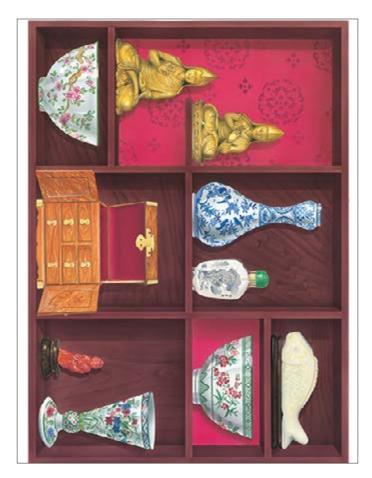

## Trompe l'œil

CAL · 50x70cm, printed on Glossy paper 80gr CAL · 50x70cm, printed on Glossy paper 100gr EXCR · 32x45cm, printed on rice paper 40gr

CAL 284 printed on Glossy paper 80 gr

TLR · 32x45cm, printed on mulberry paper (rice paper) 40gr