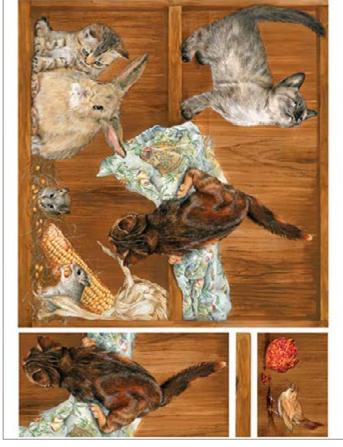

**TLR 06** printed on rice paper 40 gr **TLE 06** printed on Easy paper 60 gr

**TLR 08** printed on rice paper 40 gr **TLE 08** printed on Easy paper 60 gr

**TLR 09** printed on rice paper 40 gr **TLE 09** printed on Easy paper 60 gr