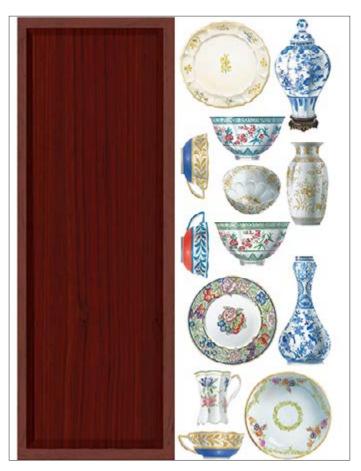

## Trompe l'œil

CAL · 50x70cm, printed on Glossy paper 80gr CAL · 50x70cm, printed on Glossy paper 100gr EXCR · 32x45cm, printed on rice paper 40gr

CAL 284 printed on Glossy paper 80 gr

TLR · 32x45cm, printed on mulberry paper (rice paper) 40gr