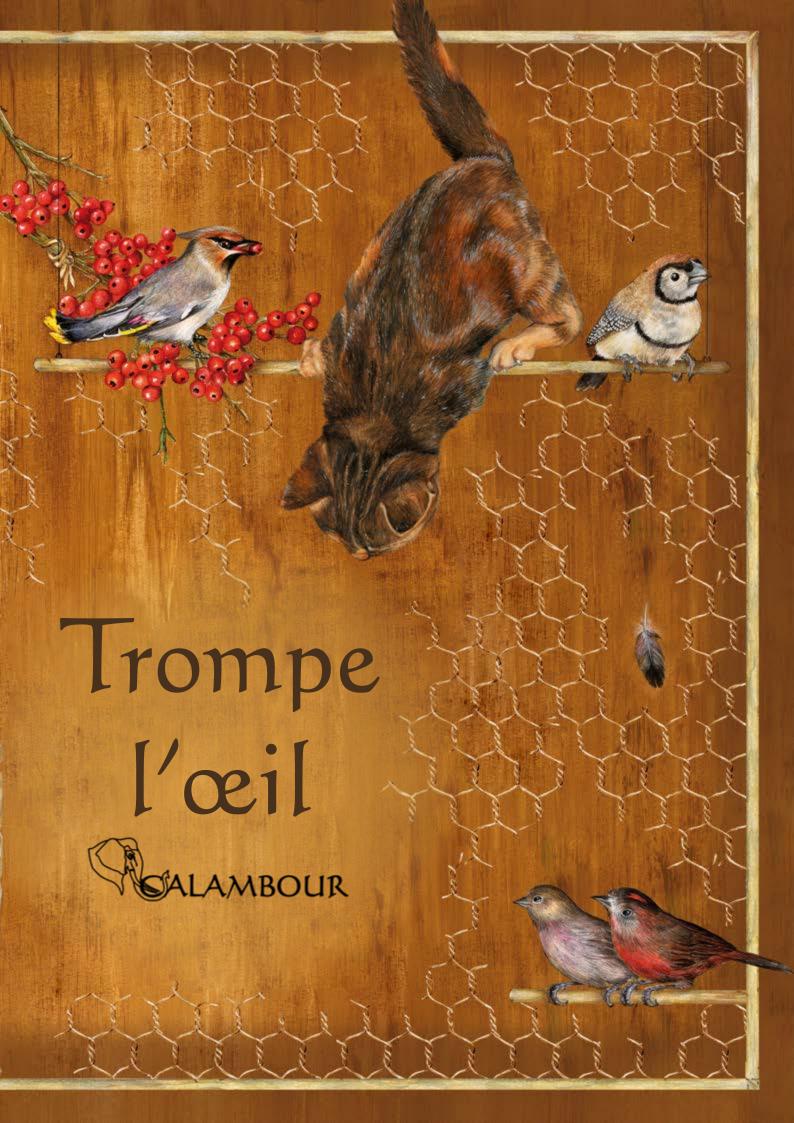

## Trompe l'œil

CAL · 50x70cm, printed on Glossy paper 80gr CAL · 50x70cm, printed on Glossy paper 100gr EXCR · 32x45cm, printed on rice paper 40gr

CAL 284 printed on Glossy paper 80 gr

TLR · 32x45cm, printed on mulberry paper (rice paper) 40gr