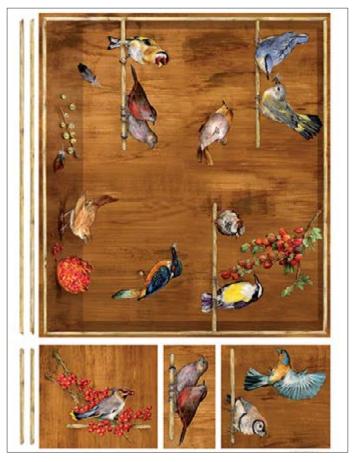

TLE · 32x45cm, printed on Easy paper 60gr

**TLR 05** printed on rice paper 40 gr **TLE 05** printed on Easy paper 60 gr

**TLR 07** printed on rice paper 40 gr **TLE 07** printed on Easy paper 60 gr **CAL 124** printed on Glossy paper 100 gr