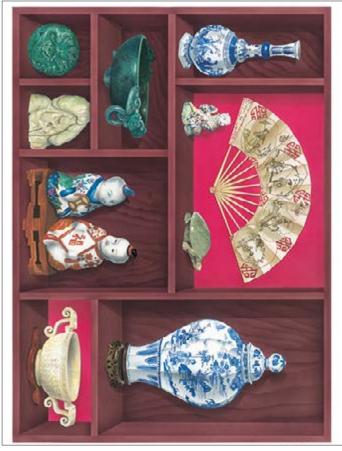

## Trompe l'œil

CAL · 50x70cm, printed on Glossy paper 80gr CAL · 50x70cm, printed on Glossy paper 100gr EXCR · 32x45cm, printed on rice paper 40gr

CAL 284 printed on Glossy paper 80 gr

TLR · 32x45cm, printed on mulberry paper (rice paper) 40gr