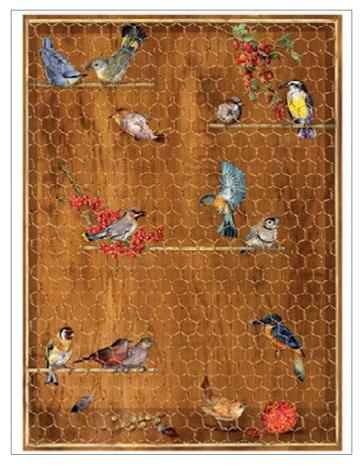

TLE · 32x45cm, printed on Easy paper 60gr

**TLR 05** printed on rice paper 40 gr **TLE 05** printed on Easy paper 60 gr

**TLR 07** printed on rice paper 40 gr **TLE 07** printed on Easy paper 60 gr **CAL 124** printed on Glossy paper 100 gr