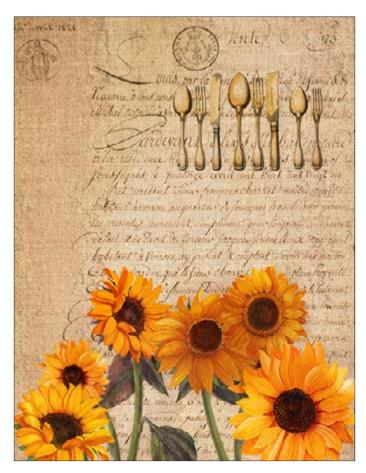

Give your creations a country chic touch with Calambour Rusty Chic collection!

TCR 41 printed on rice paper 25 gr TCE 41 printed on Easy paper 60 gr

TCR 42 printed on rice paper 25 gr
TCE 42 printed on Easy paper 60 gr

TCR 43 printed on rice paper 25 gr
TCE 43 printed on Easy paper 60 gr

**TCR 45** printed on rice paper 40 gr **TCE 45** printed on Easy paper 60 gr

TCE 44 BIS printed on Easy paper 60 gr

TCR 44 printed on rice paper 25 gr
TCE 44 printed on Easy paper 60 gr