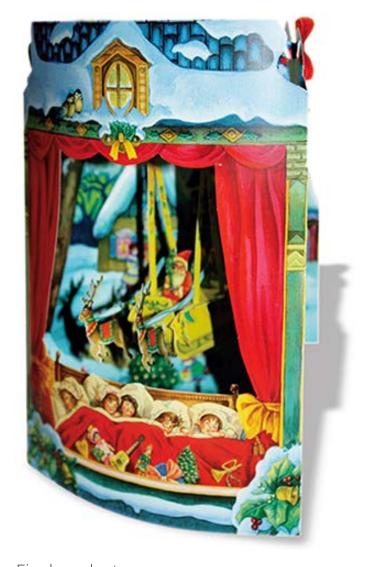

PAU 70 printed on rice paper 25 gr

**CPA 05** printed on cardboard 300 gr

Front Back

Final product