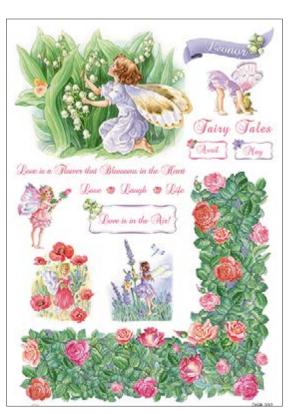

## **MIRELLA MONESI Collection**

DGR · 32x45cm, printed on mulberry paper (rice paper) 40gr

DGE · 32x45cm, printed on Easy paper 60gr

**DGR 193** printed on rice paper 40 gr **DGE 193** printed on Easy paper 60 gr

**DGR 195** printed on rice paper 40 gr **DGE 195** printed on Easy paper 60 gr

**DGR 194** printed on rice paper 40 gr **DGE 194** printed on Easy paper 60 gr

**DGR 196** printed on rice paper 40 gr **DGE 196** printed on Easy paper 60 gr