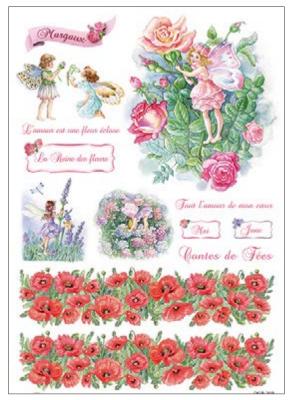

**DGR 202** printed on rice paper 40 gr **DGE 202** printed on Easy paper 60 gr

**DGR 204** printed on rice paper 40 gr **DGE 204** printed on Easy paper 60 gr

**DGR 205** printed on rice paper 40 gr **DGE 205** printed on Easy paper 60 gr