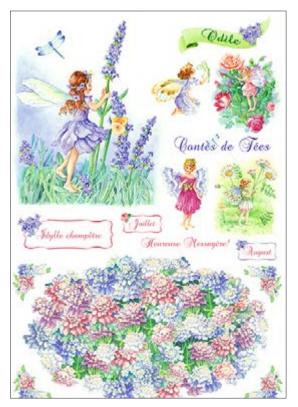

**DGR 197** printed on rice paper 40 gr **DGE 197** printed on Easy paper 60 gr

**DGR 199** printed on rice paper 40 gr **DGE 199** printed on Easy paper 60 gr

**DGR 198** printed on rice paper 40 gr **DGE 198** printed on Easy paper 60 gr

**DGR 200** printed on rice paper 40 gr **DGE 200** printed on Easy paper 60 gr

**DGR 201** printed on rice paper 40 gr **DGE 201** printed on Easy paper 60 gr

**DGR 203** printed on rice paper 40 gr **DGE 203** printed on Easy paper 60 gr