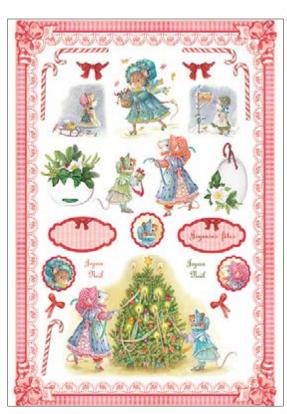

## **MIRELLA MONESI Collection**

DGR · 32x45cm, printed on mulberry paper (rice paper) 40gr

DGE · 32x45cm, printed on Easy paper 60gr

**DGR 193** printed on rice paper 40 gr **DGE 193** printed on Easy paper 60 gr

**DGR 195** printed on rice paper 40 gr **DGE 195** printed on Easy paper 60 gr

**DGR 194** printed on rice paper 40 gr **DGE 194** printed on Easy paper 60 gr

**DGR 196** printed on rice paper 40 gr **DGE 196** printed on Easy paper 60 gr