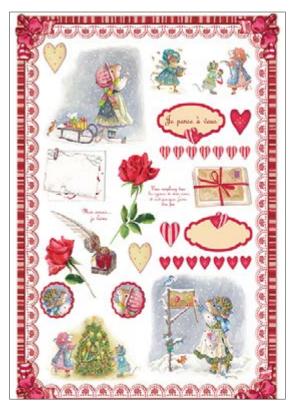

**DGR 197** printed on rice paper 40 gr **DGE 197** printed on Easy paper 60 gr

**DGR 199** printed on rice paper 40 gr **DGE 199** printed on Easy paper 60 gr

**DGR 198** printed on rice paper 40 gr **DGE 198** printed on Easy paper 60 gr