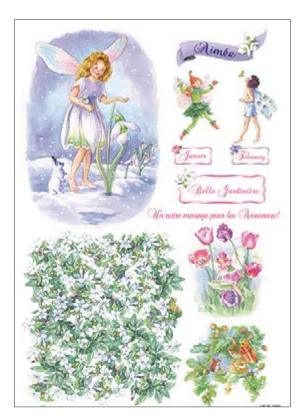

**DGR 197** printed on rice paper 40 gr **DGE 197** printed on Easy paper 60 gr

**DGR 199** printed on rice paper 40 gr **DGE 199** printed on Easy paper 60 gr

**DGR 198** printed on rice paper 40 gr **DGE 198** printed on Easy paper 60 gr