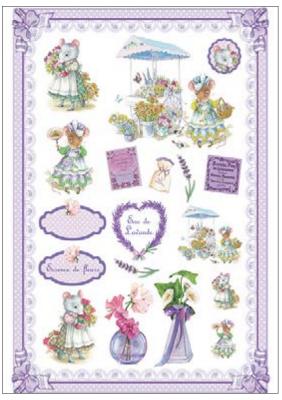

**DGR 195** printed on rice paper 40 gr **DGE 195** printed on Easy paper 60 gr

**DGR 194** printed on rice paper 40 gr **DGE 194** printed on Easy paper 60 gr

**DGR 196** printed on rice paper 40 gr **DGE 196** printed on Easy paper 60 gr