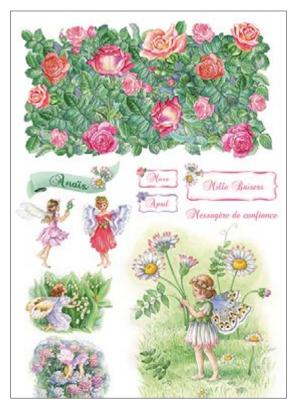

**DGR 200** printed on rice paper 40 gr **DGE 200** printed on Easy paper 60 gr

**DGR 201** printed on rice paper 40 gr **DGE 201** printed on Easy paper 60 gr

**DGR 203** printed on rice paper 40 gr **DGE 203** printed on Easy paper 60 gr