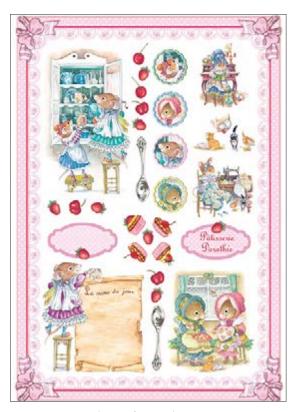

**DGR 195** printed on rice paper 40 gr **DGE 195** printed on Easy paper 60 gr

**DGR 194** printed on rice paper 40 gr **DGE 194** printed on Easy paper 60 gr

**DGR 196** printed on rice paper 40 gr **DGE 196** printed on Easy paper 60 gr