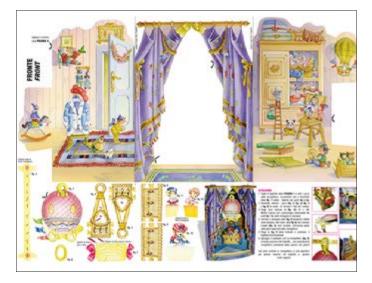

8** printed on Easy paper 60 gr



**DGR 209** printed on rice paper 40 gr **DGE 209** printed on Easy paper 60 gr



**DGR 210** printed on rice paper 40 gr **DGE 210** printed on Easy paper 60 gr

## CAL · 50x70cm, printed on Glossy paper 80gr



CAL 290 printed on Glossy paper 80 gr



PAU · 34.5x49.5cm, printed on mulberry paper (rice paper) 25gr

PAU · 32x45cm, printed on mulberry paper (rice paper) 40gr

PAU · 32x45cm, printed on Easy paper 60gr



**PAU 45** printed on rice paper 40 gr **PAU 45** printed on Easy paper 60 gr



PAU 69 printed on rice paper 25 gr



PAU 46 printed on rice paper 40 grPAU 46 printed on Easy paper 60 gr



PAU 70 printed on rice paper 25 gr

**CPA 05** printed on cardboard 300 gr





Front Back





Final product

## CPA 06 printed on cardboard 300 gr





Front Back