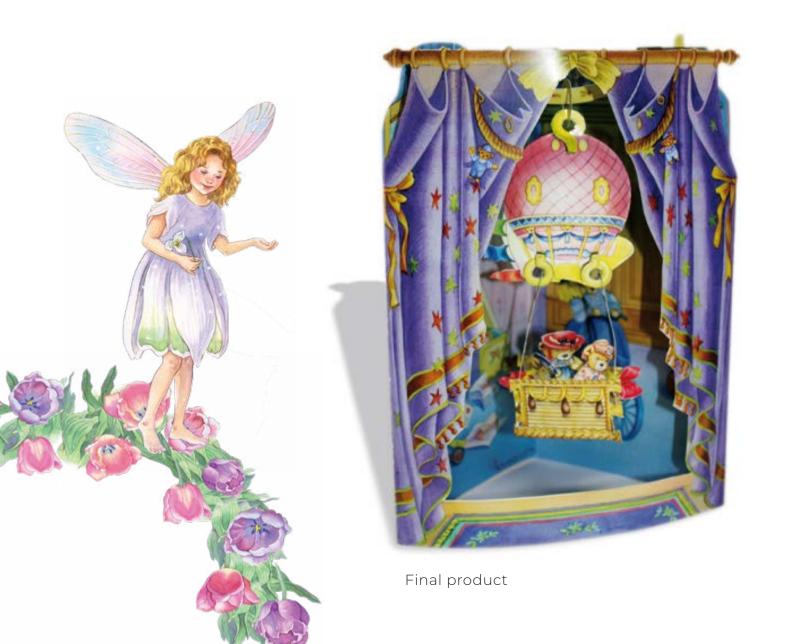

PAU 70 printed on rice paper 25 gr

**CPA 05** printed on cardboard 300 gr

Front Back

Final product