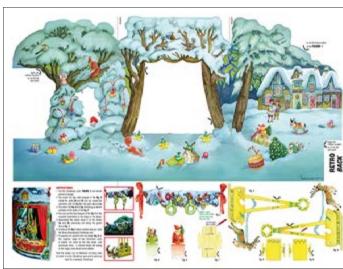

PAU 70 printed on rice paper 25 gr

**CPA 05** printed on cardboard 300 gr

Front Back

Final product