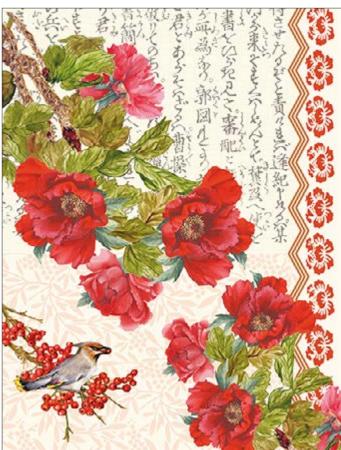

TCR 21 printed on rice paper 40 gr TCE 21 printed on Easy paper 60 gr

TCR 22 printed on rice paper 40 gr TCE 22 printed on Easy paper 60 gr

TCR 23 printed on rice paper 25 gr TCE 23 printed on Easy paper 60 gr