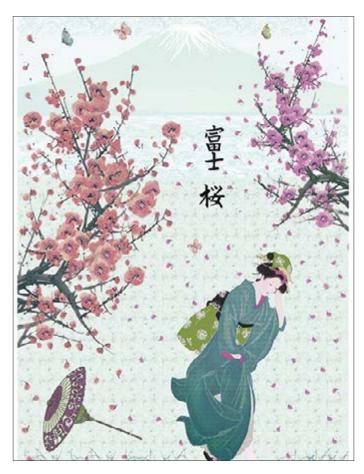

## **JAPANESE BLOSSOM Collection**

TCR · 34.5x49.5cm, printed on mulberry paper (rice paper) 25gr

TCR · 32x45cm, printed on mulberry paper (rice paper) 40gr

TCE · 32x45cm, printed on Easy paper 60gr

TCR 19 printed on rice paper 40 gr TCE 19 printed on Easy paper 60 gr

TCR 20 printed on rice paper 40 gr TCE 20 printed on Easy paper 60 gr

Inspired by an ancient and fascinating culture, the new Japanese Blossom collection will bring peace and harmony to your creations.

This decorative style is represented by refined illustrations of blossoming flowers and traditional symbols of the Japanese culture.

The understated simplicity of these elements will be sure to awaken your Zen and bring a quiet elegance to your home decor.