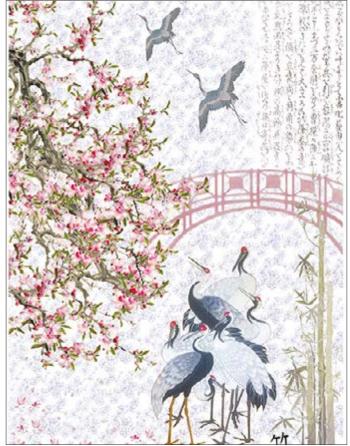

TCR 21 printed on rice paper 40 gr TCE 21 printed on Easy paper 60 gr

TCR 22 printed on rice paper 40 gr TCE 22 printed on Easy paper 60 gr

TCR 23 printed on rice paper 25 gr TCE 23 printed on Easy paper 60 gr

TCR 24 printed on rice paper 40 gr TCE 24 printed on Easy paper 60 gr