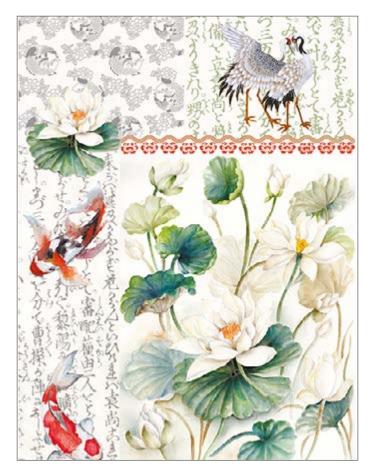

## **JAPANESE BLOSSOM Collection**

TCR · 34.5x49.5cm, printed on mulberry paper (rice paper) 25gr

TCR · 32x45cm, printed on mulberry paper (rice paper) 40gr

TCE · 32x45cm, printed on Easy paper 60gr

TCR 19 printed on rice paper 40 gr TCE 19 printed on Easy paper 60 gr

TCR 20 printed on rice paper 40 gr TCE 20 printed on Easy paper 60 gr

Inspired by an ancient and fascinating culture, the new Japanese Blossom collection will bring peace and harmony to your creations.