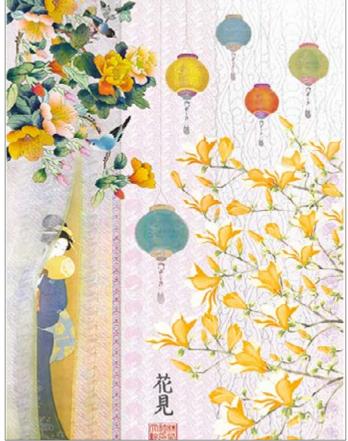

E · 32x45cm, printed on Easy paper 60gr



TCR 19 printed on rice paper 40 gr TCE 19 printed on Easy paper 60 gr



TCR 20 printed on rice paper 40 gr TCE 20 printed on Easy paper 60 gr



Inspired by an ancient and fascinating culture, the new Japanese Blossom collection will bring peace and harmony to your creations.

This decorative style is represented by refined illustrations of blossoming flowers and traditional symbols of the Japanese culture.

The understated simplicity of these elements will be sure to awaken your Zen and bring a quiet elegance to your home decor.



TCR 21 printed on rice paper 40 gr TCE 21 printed on Easy paper 60 gr



TCR 22 printed on rice paper 40 gr TCE 22 printed on Easy paper 60 gr



TCR 23 printed on rice paper 25 gr TCE 23 printed on Easy paper 60 gr



TCR 24 printed on rice paper 40 gr TCE 24 printed on Easy paper 60 gr