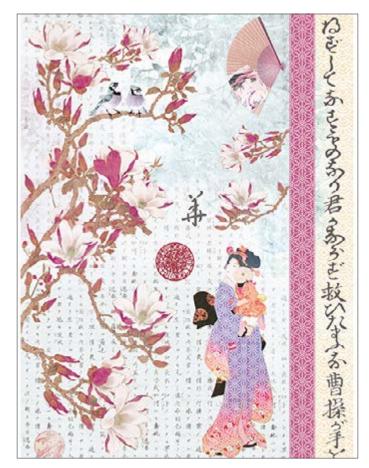

TCR 21 printed on rice paper 40 gr TCE 21 printed on Easy paper 60 gr

TCR 22 printed on rice paper 40 gr TCE 22 printed on Easy paper 60 gr

TCR 23 printed on rice paper 25 gr TCE 23 printed on Easy paper 60 gr