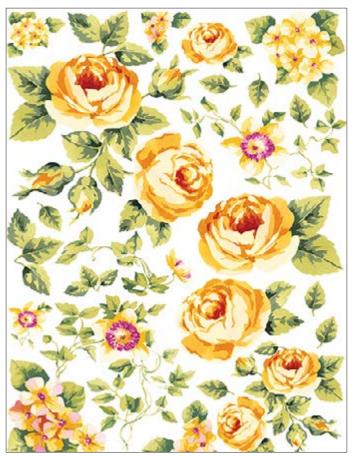

**TCR 07** printed on rice paper 25 gr **TCE 07** printed on Easy paper 60 gr

**TCR 08** printed on rice paper 40 gr **TCE 08** printed on Easy paper 60 gr

**TCR 09** printed on rice paper 40 gr **TCE 09** printed on Easy paper 60 gr