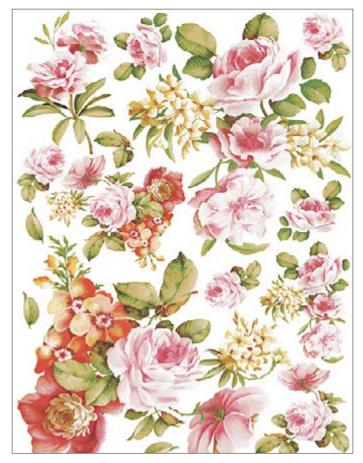

**TCR 07** printed on rice paper 25 gr **TCE 07** printed on Easy paper 60 gr

**TCR 08** printed on rice paper 40 gr **TCE 08** printed on Easy paper 60 gr

**TCR 09** printed on rice paper 40 gr **TCE 09** printed on Easy paper 60 gr