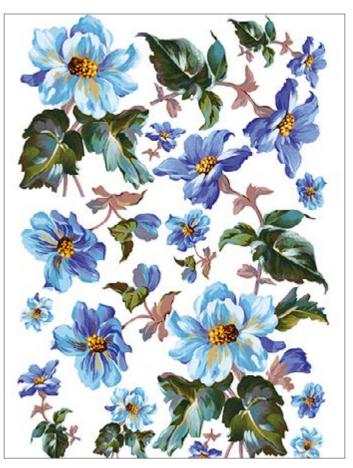

**TCR 10** printed on rice paper 25 gr **TCE 10** printed on Easy paper 60 gr

**TCR 11** printed on rice paper 25 gr **TCE 11** printed on Easy paper 60 gr

**TCR 12** printed on rice paper 40 gr **TCE 12** printed on Easy paper 60 gr