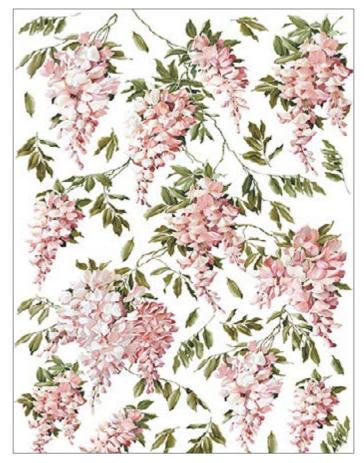

**TCR 10** printed on rice paper 25 gr **TCE 10** printed on Easy paper 60 gr

**TCR 11** printed on rice paper 25 gr **TCE 11** printed on Easy paper 60 gr

**TCR 12** printed on rice paper 40 gr **TCE 12** printed on Easy paper 60 gr