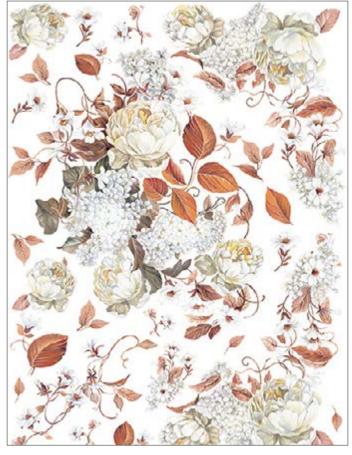

**TCR 07** printed on rice paper 25 gr **TCE 07** printed on Easy paper 60 gr

**TCR 08** printed on rice paper 40 gr **TCE 08** printed on Easy paper 60 gr

**TCR 09** printed on rice paper 40 gr **TCE 09** printed on Easy paper 60 gr

**TCR 10** printed on rice paper 25 gr **TCE 10** printed on Easy paper 60 gr

**TCR 11** printed on rice paper 25 gr **TCE 11** printed on Easy paper 60 gr

**TCR 12** printed on rice paper 40 gr **TCE 12** printed on Easy paper 60 gr