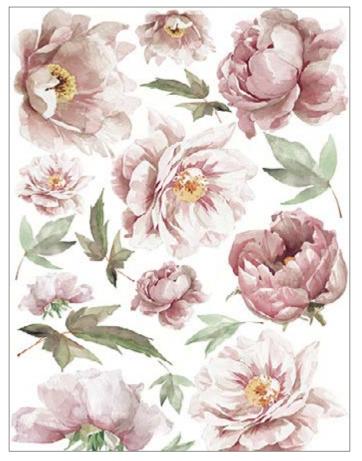

**TCR 07** printed on rice paper 25 gr **TCE 07** printed on Easy paper 60 gr

**TCR 08** printed on rice paper 40 gr **TCE 08** printed on Easy paper 60 gr

**TCR 09** printed on rice paper 40 gr **TCE 09** printed on Easy paper 60 gr

**TCR 10** printed on rice paper 25 gr **TCE 10** printed on Easy paper 60 gr

**TCR 11** printed on rice paper 25 gr **TCE 11** printed on Easy paper 60 gr

**TCR 12** printed on rice paper 40 gr **TCE 12** printed on Easy paper 60 gr