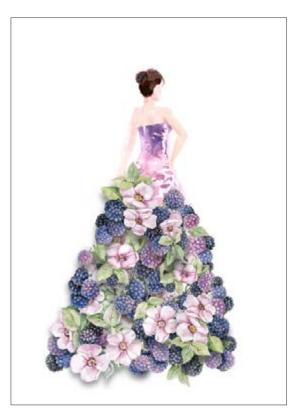

#### Women collection

CPA · 32x45cm, printed on cardboard 130gr

The women collection of Calambour's cardboards combines fairy women with colorful flowers and berries.

CPA 17 printed on cardboard 130 gr

CPA 18 printed on cardboard 130 gr

Final result example

Final result example

Calambour cardboards are printed on the patented Deco Easy paper. These cards are specifically designed to create beautiful 3D effect projects by cutting, folding, assembling and sticking them together.