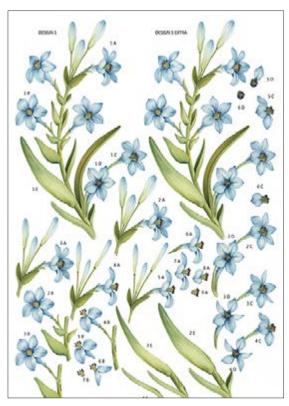

#### Flowers and animals collection

CPA · 32x45cm, printed on cardboard 130gr

The Flowers and animals collection of Calambour's cardboards combines different kinds of flowers with colorful birds.

CPA 11 printed on cardboard 130 gr