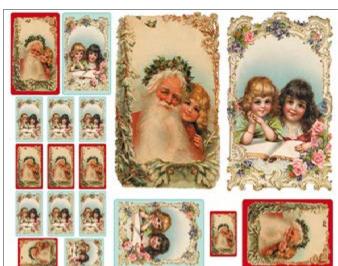

### **Christmas collection**

CPA · 35x50cm, printed on cardboard 300gr

The Christmas collection of Calambour's cardboards allows the creation of beautiful 3D cards and scenes.

CPA 05 printed on cardboard 300 gr