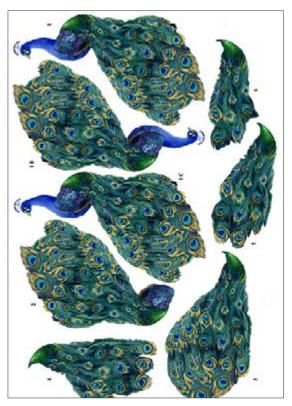

#### Flowers and animals collection

CPA · 32x45cm, printed on cardboard 130gr

The Flowers and animals collection of Calambour's cardboards combines different kinds of flowers with colorful birds.

CPA 11 printed on cardboard 130 gr