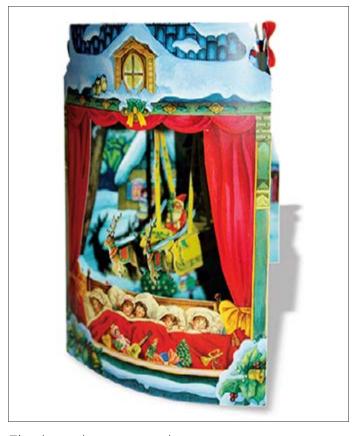

### **Christmas collection**

CPA · 35x50cm, printed on cardboard 300gr

The Christmas collection of Calambour's cardboards allows the creation of beautiful 3D cards and scenes.

CPA 05 printed on cardboard 300 gr