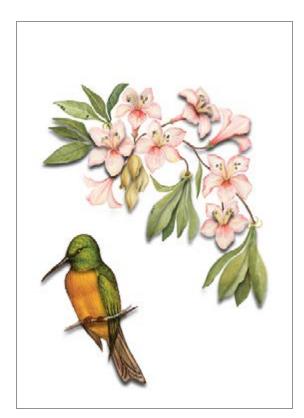

#### Flowers and animals collection

CPA · 32x45cm, printed on cardboard 130gr

The Flowers and animals collection of Calambour's cardboards combines different kinds of flowers with colorful birds.

CPA 11 printed on cardboard 130 gr