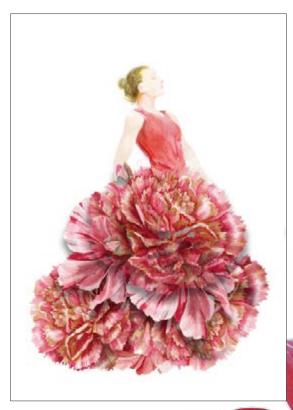

#### Women collection

CPA · 32x45cm, printed on cardboard 130gr

The women collection of Calambour's cardboards combines fairy women with colorful flowers and berries.

CPA 17 printed on cardboard 130 gr

CPA 18 printed on cardboard 130 gr

Final result example

Final result example

Calambour cardboards are printed on the patented Deco Easy paper. These cards are specifically designed to create beautiful 3D effect projects by cutting, folding, assembling and sticking them together.