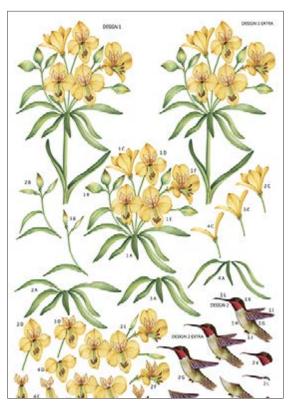

#### Flowers and animals collection

CPA · 32x45cm, printed on cardboard 130gr

The Flowers and animals collection of Calambour's cardboards combines different kinds of flowers with colorful birds.

CPA 11 printed on cardboard 130 gr