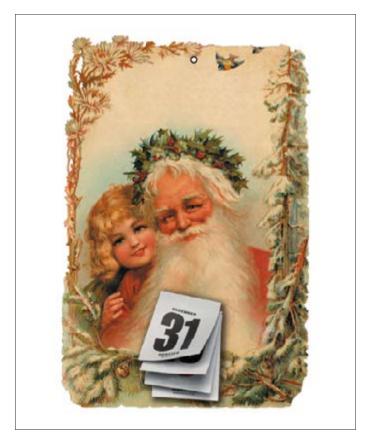

### **Christmas collection**

CPA · 35x50cm, printed on cardboard 300gr

The Christmas collection of Calambour's cardboards allows the creation of beautiful 3D cards and scenes.

CPA 05 printed on cardboard 300 gr