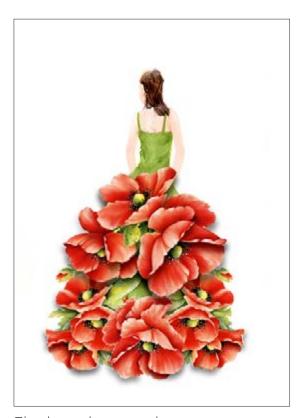

#### Women collection

CPA · 32x45cm, printed on cardboard 130gr

The women collection of Calambour's cardboards combines fairy women with colorful flowers and berries.

CPA 17 printed on cardboard 130 gr

CPA 18 printed on cardboard 130 gr

Final result example

Final result example

Calambour cardboards are printed on the patented Deco Easy paper. These cards are specifically designed to create beautiful 3D effect projects by cutting, folding, assembling and sticking them together.