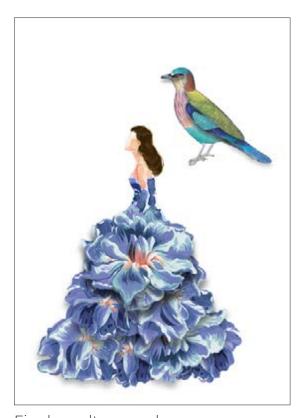

#### Flowers and animals collection

CPA · 32x45cm, printed on cardboard 130gr

The Flowers and animals collection of Calambour's cardboards combines different kinds of flowers with colorful birds.

CPA 11 printed on cardboard 130 gr