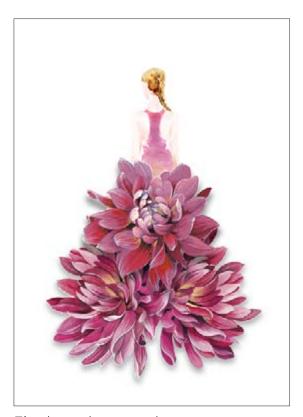

#### Women collection

CPA · 32x45cm, printed on cardboard 130gr

The women collection of Calambour's cardboards combines fairy women with colorful flowers and berries.

CPA 17 printed on cardboard 130 gr

CPA 18 printed on cardboard 130 gr

Final result example

Final result example

Calambour cardboards are printed on the patented Deco Easy paper. These cards are specifically designed to create beautiful 3D effect projects by cutting, folding, assembling and sticking them together.