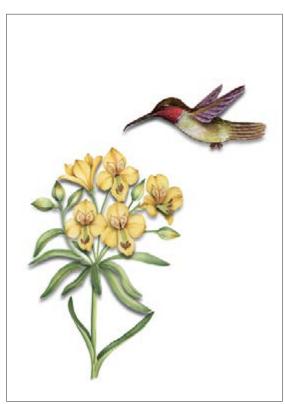

#### Flowers and animals collection

CPA · 32x45cm, printed on cardboard 130gr

The Flowers and animals collection of Calambour's cardboards combines different kinds of flowers with colorful birds.

CPA 11 printed on cardboard 130 gr