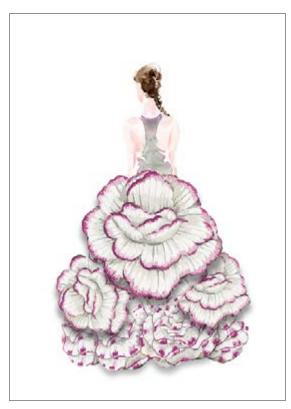

#### Women collection

CPA · 32x45cm, printed on cardboard 130gr

The women collection of Calambour's cardboards combines fairy women with colorful flowers and berries.

CPA 17 printed on cardboard 130 gr

CPA 18 printed on cardboard 130 gr