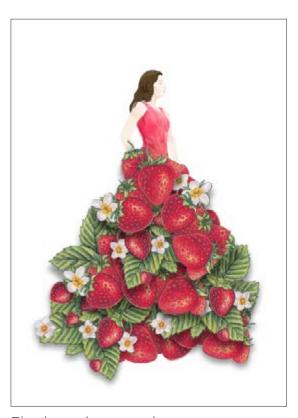

#### Women collection

CPA · 32x45cm, printed on cardboard 130gr

The women collection of Calambour's cardboards combines fairy women with colorful flowers and berries.

CPA 17 printed on cardboard 130 gr

CPA 18 printed on cardboard 130 gr

Final result example

Final result example

Calambour cardboards are printed on the patented Deco Easy paper. These cards are specifically designed to create beautiful 3D effect projects by cutting, folding, assembling and sticking them together.