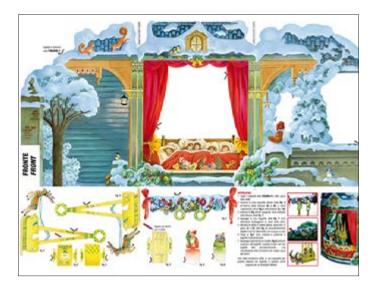

### **Christmas collection**

CPA · 35x50cm, printed on cardboard 300gr

The Christmas collection of Calambour's cardboards allows the creation of beautiful 3D cards and scenes.

CPA 05 printed on cardboard 300 gr

Front Back

Final product example

**CPA 06** printed on cardboard 300 gr

Final product example