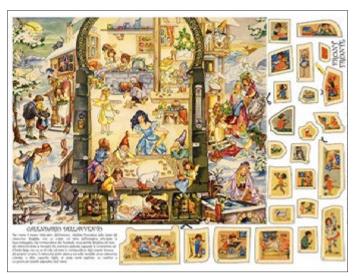

#### Women collection

CPA · 32x45cm, printed on cardboard 130gr

The women collection of Calambour's cardboards combines fairy women with colorful flowers and berries.

CPA 17 printed on cardboard 130 gr

CPA 18 printed on cardboard 130 gr