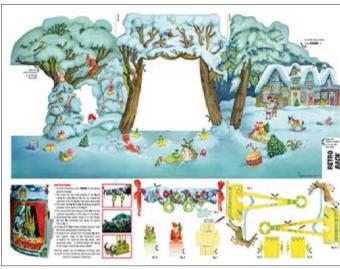

### **Christmas collection**

CPA · 35x50cm, printed on cardboard 300gr

The Christmas collection of Calambour's cardboards allows the creation of beautiful 3D cards and scenes.

CPA 05 printed on cardboard 300 gr

## **CPA 07** printed on cardboard 300 gr

Final product example

**CPA 08** printed on cardboard 300 gr

Final product example

**CPA 09** printed on cardboard 300 gr

Front Back

**CPA 10** printed on cardboard 300 gr