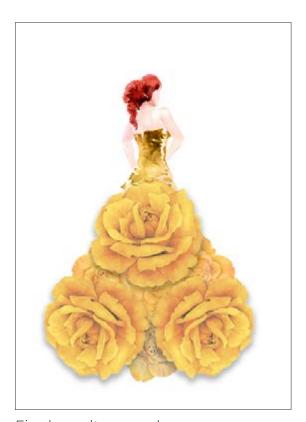

Final result example

Final result example

Calambour cardboards are printed on the patented Deco Easy paper. These cards are specifically designed to create beautiful 3D effect projects by cutting, folding, assembling and sticking them together.