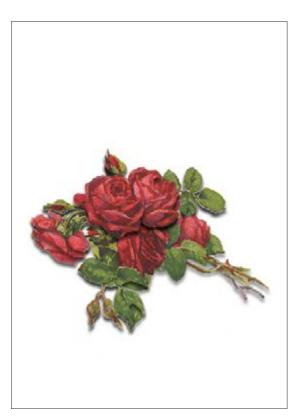

Final result example

Final result example

Calambour cardboards are printed on the patented Deco Easy paper. These cards are specifically designed to create beautiful 3D effect projects by cutting, folding, assembling and sticking them together.