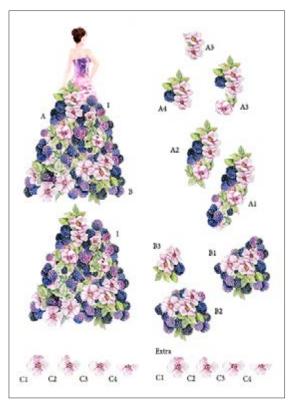

#### Women collection

CPA · 32x45cm, printed on cardboard 130gr

The women collection of Calambour's cardboards combines fairy women with colorful flowers and berries.

CPA 17 printed on cardboard 130 gr

CPA 18 printed on cardboard 130 gr

Final result example

Final result example

Calambour cardboards are printed on the patented Deco Easy paper. These cards are specifically designed to create beautiful 3D effect projects by cutting, folding, assembling and sticking them together.