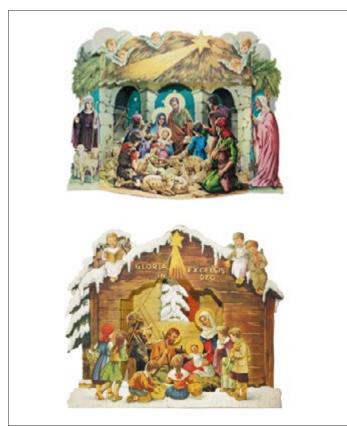

### **Christmas collection**

CPA · 35x50cm, printed on cardboard 300gr

The Christmas collection of Calambour's cardboards allows the creation of beautiful 3D cards and scenes.

CPA 05 printed on cardboard 300 gr