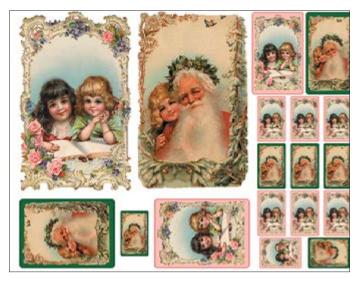

### **Christmas collection**

CPA · 35x50cm, printed on cardboard 300gr

The Christmas collection of Calambour's cardboards allows the creation of beautiful 3D cards and scenes.

CPA 05 printed on cardboard 300 gr