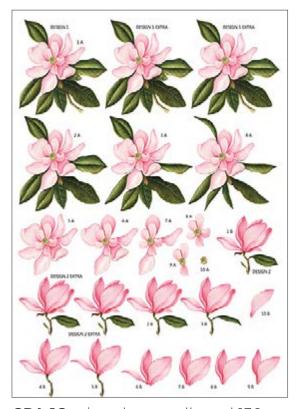

#### Women collection

CPA · 32x45cm, printed on cardboard 130gr

The women collection of Calambour's cardboards combines fairy women with colorful flowers and berries.

CPA 17 printed on cardboard 130 gr

CPA 18 printed on cardboard 130 gr