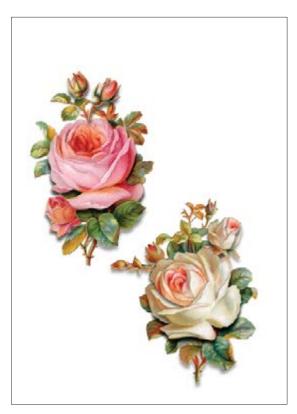

Final result example

Final result example

Calambour cardboards are printed on the patented Deco Easy paper. These cards are specifically designed to create beautiful 3D effect projects by cutting, folding, assembling and sticking them together.