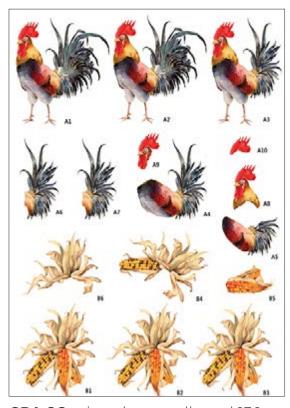

#### Flowers and animals collection

CPA · 32x45cm, printed on cardboard 130gr

The Flowers and animals collection of Calambour's cardboards combines different kinds of flowers with colorful birds.

CPA 11 printed on cardboard 130 gr