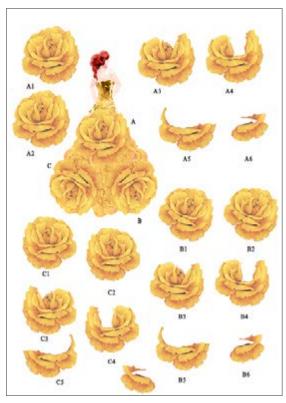

#### Women collection

CPA · 32x45cm, printed on cardboard 130gr

The women collection of Calambour's cardboards combines fairy women with colorful flowers and berries.

CPA 17 printed on cardboard 130 gr

CPA 18 printed on cardboard 130 gr