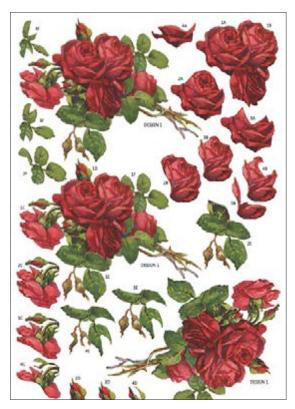

#### Flowers and animals collection

CPA · 32x45cm, printed on cardboard 130gr

The Flowers and animals collection of Calambour's cardboards combines different kinds of flowers with colorful birds.

CPA 11 printed on cardboard 130 gr