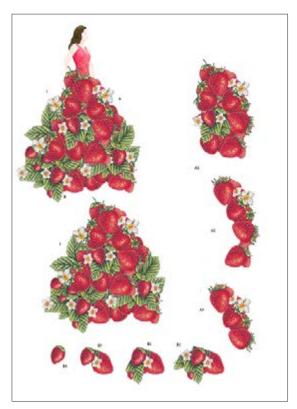

#### Women collection

CPA · 32x45cm, printed on cardboard 130gr

The women collection of Calambour's cardboards combines fairy women with colorful flowers and berries.

CPA 17 printed on cardboard 130 gr

CPA 18 printed on cardboard 130 gr

Final result example

Final result example

Calambour cardboards are printed on the patented Deco Easy paper. These cards are specifically designed to create beautiful 3D effect projects by cutting, folding, assembling and sticking them together.