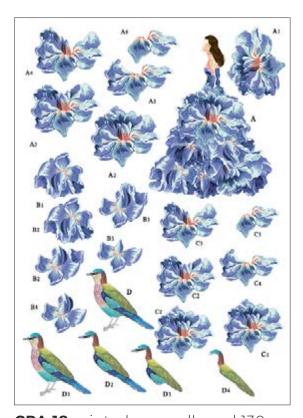

#### Flowers and animals collection

CPA · 32x45cm, printed on cardboard 130gr

The Flowers and animals collection of Calambour's cardboards combines different kinds of flowers with colorful birds.

CPA 11 printed on cardboard 130 gr