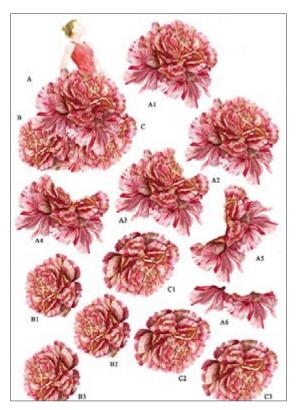

#### Women collection

CPA · 32x45cm, printed on cardboard 130gr

The women collection of Calambour's cardboards combines fairy women with colorful flowers and berries.

CPA 17 printed on cardboard 130 gr

CPA 18 printed on cardboard 130 gr