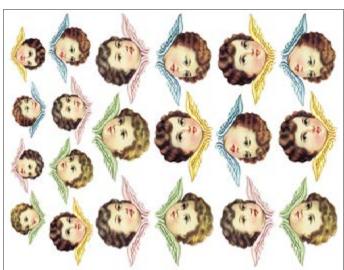

### **Christmas collection**

CPA · 35x50cm, printed on cardboard 300gr

The Christmas collection of Calambour's cardboards allows the creation of beautiful 3D cards and scenes.

CPA 05 printed on cardboard 300 gr