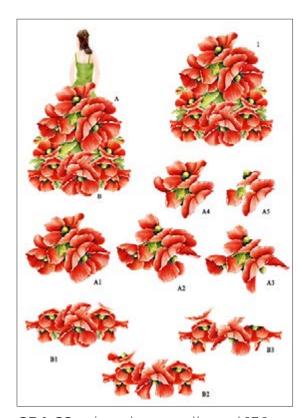

#### Women collection

CPA · 32x45cm, printed on cardboard 130gr

The women collection of Calambour's cardboards combines fairy women with colorful flowers and berries.

CPA 17 printed on cardboard 130 gr

CPA 18 printed on cardboard 130 gr

Final result example

Final result example

Calambour cardboards are printed on the patented Deco Easy paper. These cards are specifically designed to create beautiful 3D effect projects by cutting, folding, assembling and sticking them together.