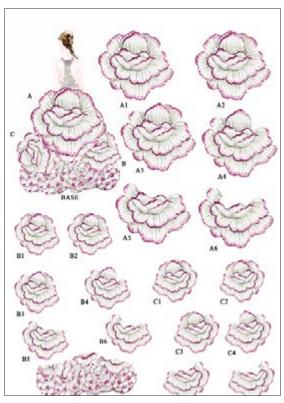

#### Women collection

CPA · 32x45cm, printed on cardboard 130gr

The women collection of Calambour's cardboards combines fairy women with colorful flowers and berries.

CPA 17 printed on cardboard 130 gr

CPA 18 printed on cardboard 130 gr