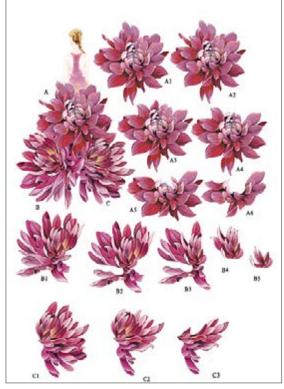

#### Women collection

CPA · 32x45cm, printed on cardboard 130gr

The women collection of Calambour's cardboards combines fairy women with colorful flowers and berries.

CPA 17 printed on cardboard 130 gr

CPA 18 printed on cardboard 130 gr

Final result example

Final result example

Calambour cardboards are printed on the patented Deco Easy paper. These cards are specifically designed to create beautiful 3D effect projects by cutting, folding, assembling and sticking them together.