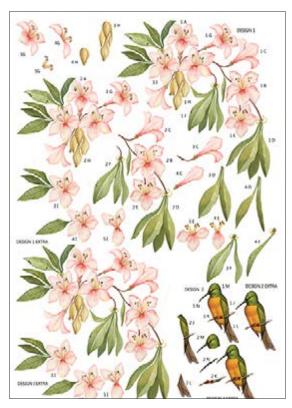

#### Flowers and animals collection

CPA · 32x45cm, printed on cardboard 130gr

The Flowers and animals collection of Calambour's cardboards combines different kinds of flowers with colorful birds.

CPA 11 printed on cardboard 130 gr