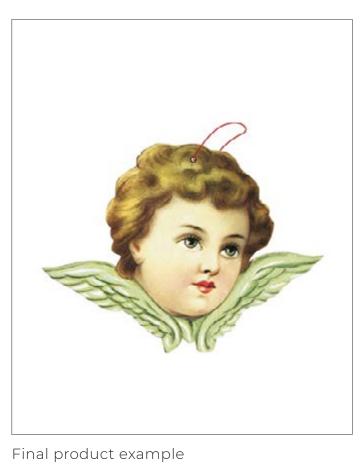

### **Christmas collection**

CPA · 35x50cm, printed on cardboard 300gr

The Christmas collection of Calambour's cardboards allows the creation of beautiful 3D cards and scenes.

CPA 05 printed on cardboard 300 gr

Final product example