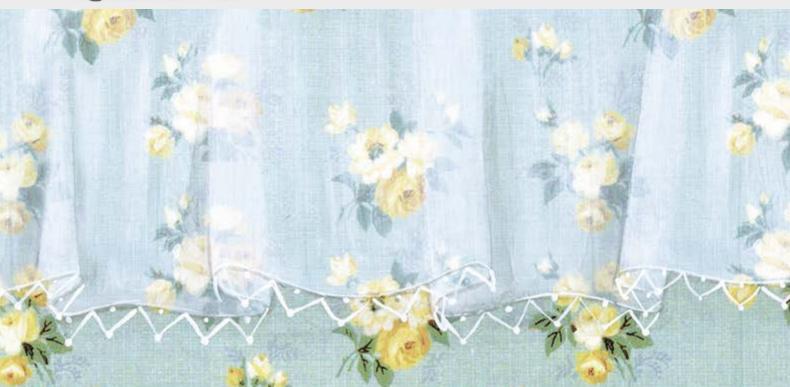

Its decorative elements and the laces are hand painted.

This special feature will allow you to re-create the transparency and lightless typical of the embroidery, giving your decoration, a chic and refined style.

The Couture Collection, ideal for the decoration of forniture and daily objects, is available both in mulberry that in Easy paper.

Dress your furniture and your objects with the Couture's papers collection!