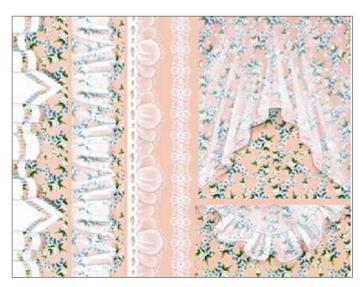

## **COUTURE Collection**

DGR · 34.5x49.5cm, printed on mulberry paper (rice paper) 25gr

DGR · 32x45cm, printed on mulberry paper (rice paper) 40gr

DGE · 32x45cm, printed on Easy paper 60gr

Couture collection, is inspired by French ateliers.

Its decorative elements and the laces are hand painted.

This special feature will allow you to re-create the transparency and lightless typical of the embroidery, giving your decoration, a chic and refined style.

The Couture Collection, ideal for the decoration of forniture and daily objects, is available both in mulberry that in Easy paper.

Dress your furniture and your objects with the Couture's papers collection!