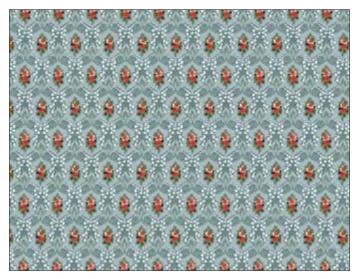

## **COUTURE Collection**

DGR · 34.5x49.5cm, printed on mulberry paper (rice paper) 25gr

DGR · 32x45cm, printed on mulberry paper (rice paper) 40gr

DGE · 32x45cm, printed on Easy paper 60gr

Couture collection, is inspired by French ateliers.

The Couture Collection, ideal for the decoration of forniture and daily objects, is available both in mulberry that in Easy paper.

Dress your furniture and your objects with the Couture's papers collection!