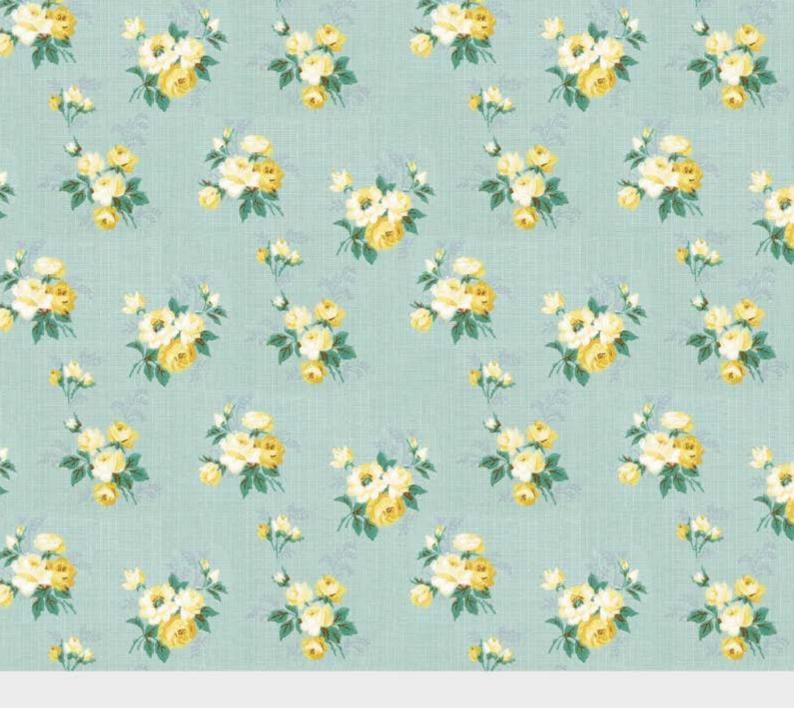

## **COUTURE Collection**

DGR · 34.5x49.5cm, printed on mulberry paper (rice paper) 25gr

DGR · 32x45cm, printed on mulberry paper (rice paper) 40gr

DGE · 32x45cm, printed on Easy paper 60gr

Couture collection, is inspired by French ateliers.

Its decorative elements and the laces are hand painted.

This special feature will allow you to re-create the transparency and lightless typical of the embroidery, giving your decoration, a chic and refined style.

The Couture Collection, ideal for the decoration of forniture and daily objects, is available both in mulberry that in Easy paper.

Dress your furniture and your objects with the Couture's papers collection!