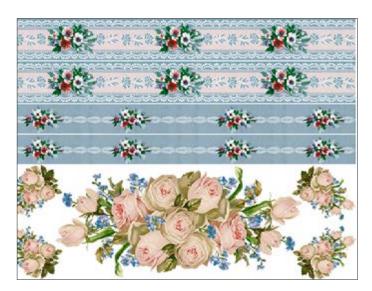

## **COUTURE Collection**

DGR · 34.5x49.5cm, printed on mulberry paper (rice paper) 25gr

DGR · 32x45cm, printed on mulberry paper (rice paper) 40gr

DGE · 32x45cm, printed on Easy paper 60gr

Couture collection, is inspired by French ateliers.

Its decorative elements and the laces are hand painted.

This special feature will allow you to re-create the transparency and lightless typical of the embroidery, giving your decoration, a chic and refined style.

The Couture Collection, ideal for the decoration of forniture and daily objects, is available both in mulberry that in Easy paper.

Dress your furniture and your objects with the Couture's papers collection!

**DGR 281** printed on rice paper 25 gr **DGE 281** printed on Easy paper 60 gr

**DGR 283** printed on rice paper 25 gr **DGE 283** printed on Easy paper 60 gr

**DGR 282** printed on rice paper 25 gr **DGE 282** printed on Easy paper 60 gr