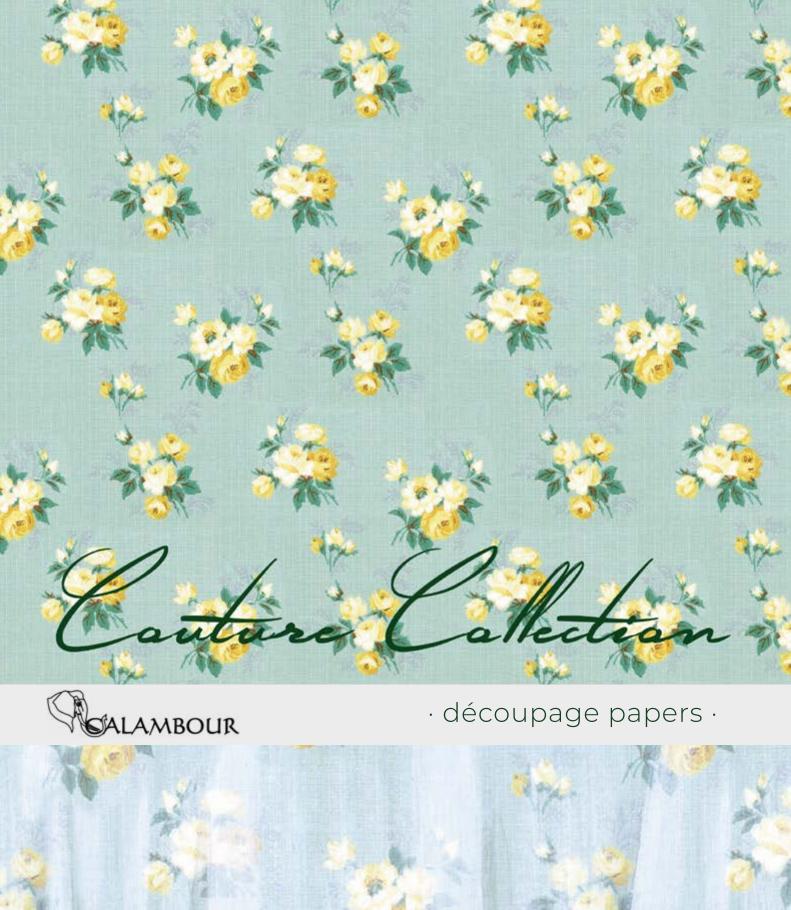

## **COUTURE Collection**

DGR · 34.5x49.5cm, printed on mulberry paper (rice paper) 25gr

DGR · 32x45cm, printed on mulberry paper (rice paper) 40gr

DGE · 32x45cm, printed on Easy paper 60gr

Couture collection, is inspired by French ateliers.

The Couture Collection, ideal for the decoration of forniture and daily objects, is available both in mulberry that in Easy paper.

Dress your furniture and your objects with the Couture's papers collection!

**DGR 281** printed on rice paper 25 gr **DGE 281** printed on Easy paper 60 gr

**DGR 283** printed on rice paper 25 gr **DGE 283** printed on Easy paper 60 gr

**DGR 282** printed on rice paper 25 gr **DGE 282** printed on Easy paper 60 gr