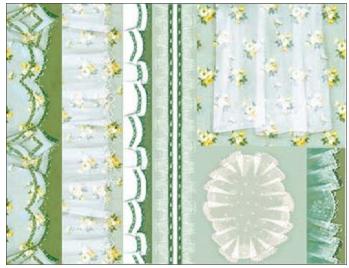

## **COUTURE Collection**

DGR · 34.5x49.5cm, printed on mulberry paper (rice paper) 25gr

DGR · 32x45cm, printed on mulberry paper (rice paper) 40gr

DGE · 32x45cm, printed on Easy paper 60gr

Couture collection, is inspired by French ateliers.

Its decorative elements and the laces are hand painted.

This special feature will allow you to re-create the transparency and lightless typical of the embroidery, giving your decoration, a chic and refined style.

The Couture Collection, ideal for the decoration of forniture and daily objects, is available both in mulberry that in Easy paper.

Dress your furniture and your objects with the Couture's papers collection!