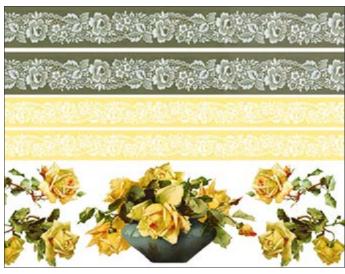

## **COUTURE Collection**

DGR · 34.5x49.5cm, printed on mulberry paper (rice paper) 25gr

DGR · 32x45cm, printed on mulberry paper (rice paper) 40gr

DGE · 32x45cm, printed on Easy paper 60gr

Couture collection, is inspired by French ateliers.

Its decorative elements and the laces are hand painted.

This special feature will allow you to re-create the transparency and lightless typical of the embroidery, giving your decoration, a chic and refined style.

The Couture Collection, ideal for the decoration of forniture and daily objects, is available both in mulberry that in Easy paper.

Dress your furniture and your objects with the Couture's papers collection!