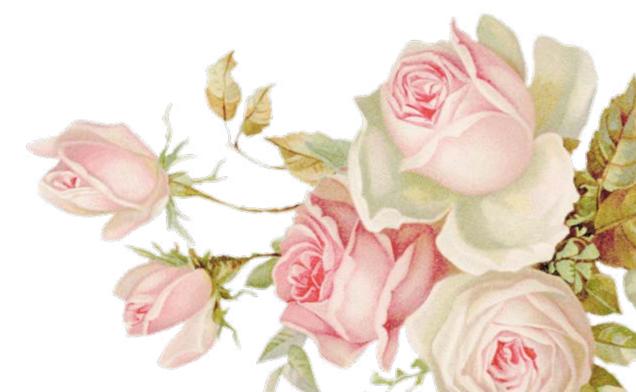

## **COUTURE Collection**

DGR · 34.5x49.5cm, printed on mulberry paper (rice paper) 25gr

DGR · 32x45cm, printed on mulberry paper (rice paper) 40gr

DGE · 32x45cm, printed on Easy paper 60gr

Couture collection, is inspired by French ateliers.

The Couture Collection, ideal for the decoration of forniture and daily objects, is available both in mulberry that in Easy paper.

Dress your furniture and your objects with the Couture's papers collection!