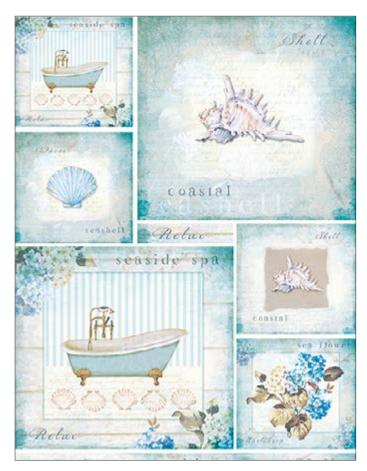

**TCR 03** printed on rice paper 40 gr **TCE 03** printed on Easy paper 60 gr

**TCR 04** printed on rice paper 25 gr **TCE 04** printed on Easy paper 60 gr

**TCR 05** printed on rice paper 25 gr **TCE 05** printed on Easy paper 60 gr