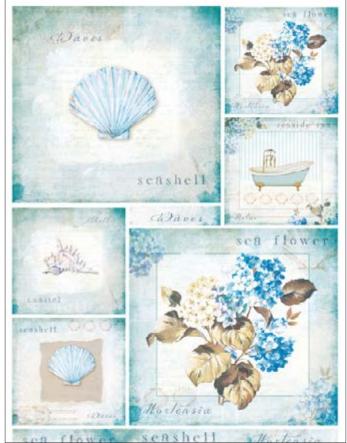

**TCR 03** printed on rice paper 40 gr **TCE 03** printed on Easy paper 60 gr

**TCR 04** printed on rice paper 25 gr **TCE 04** printed on Easy paper 60 gr

**TCR 05** printed on rice paper 25 gr **TCE 05** printed on Easy paper 60 gr