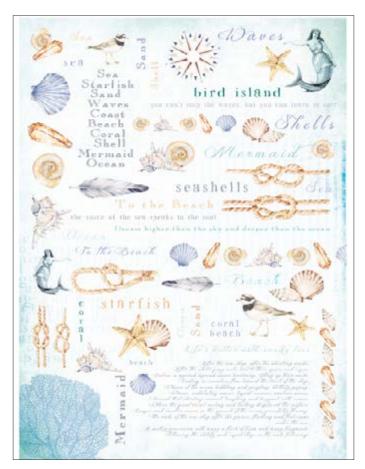

## **COASTAL Collection**

TCR · 34.5x49.5cm, printed on mulberry paper (rice paper) 25gr TCR · 32x45cm, printed on mulberry paper (rice paper) 40gr TCE · 32x45cm, printed on Easy paper 60gr

**TCR 01** printed on rice paper 25 gr **TCE 01** printed on Easy paper 60 gr

**TCR 02** printed on rice paper 25 gr **TCE 02** printed on Easy paper 60 gr

Fall in love with these 6 papers inspired by the colors of the sea and the sand. Dive in the Coastal style, a summer trend like no other. Decorate your home using the original compositions which refer to the relaxing atmosphere of the beach!