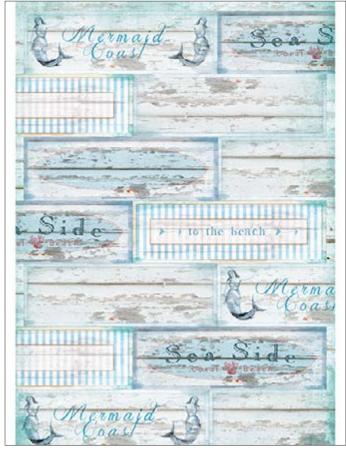

**TCR 06** printed on rice paper 25 gr **TCE 06** printed on Easy paper 60 gr

Calambour s.r.l. Corso Lodi, 74 - Milano - Italy +39 02552314 41 www.calambour.com

Follow us on: