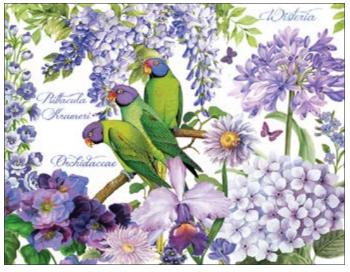

## **BOTANICAL** Collection

DGR · 34.5x49.5cm, printed on mulberry paper (rice paper) 25gr

- DGR · 32x45cm, printed on mulberry paper (rice paper) 40gr
- DGE · 32x45cm, printed on Easy paper 60gr

The Botanical collection is inspired by a new trendy decorative style, whose basic ingredients are colorful exotic plants and tropical birds.

The Botanical style elements have been designed to make every creation a real piece of furniture, turning any room into a lush oasis of peace.

Dive into nature with the new Botanical Collection!

DGR 305 printed on rice paper 25 gr