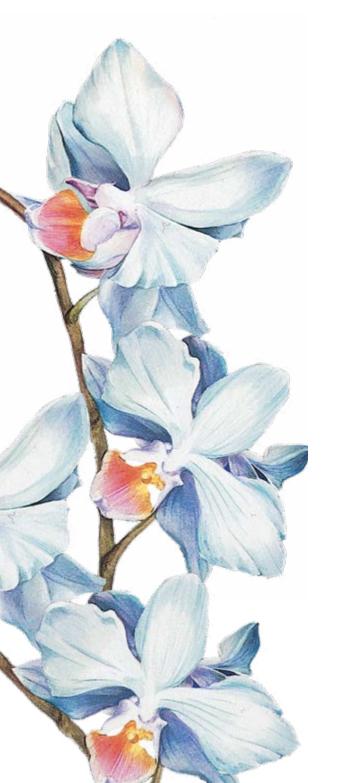

## **BOTANICAL** Collection

DGR · 34.5x49.5cm, printed on mulberry paper (rice paper) 25gr

- DGR · 32x45cm, printed on mulberry paper (rice paper) 40gr
- DGE · 32x45cm, printed on Easy paper 60gr

The Botanical collection is inspired by a new trendy decorative style, whose basic ingredients are colorful exotic plants and tropical birds.

The Botanical style elements have been designed to make every creation a real piece of furniture, turning any room into a lush oasis of peace.

Dive into nature with the new Botanical Collection!

DGR 305 printed on rice paper 25 gr