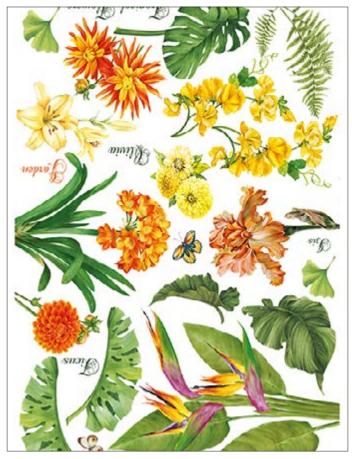

## **BOTANICAL** Collection

DGR · 34.5x49.5cm, printed on mulberry paper (rice paper) 25gr

- DGR · 32x45cm, printed on mulberry paper (rice paper) 40gr
- DGE · 32x45cm, printed on Easy paper 60gr

The Botanical collection is inspired by a new trendy decorative style, whose basic ingredients are colorful exotic plants and tropical birds.

The Botanical style elements have been designed to make every creation a real piece of furniture, turning any room into a lush oasis of peace.

Dive into nature with the new Botanical Collection!

DGR 305 printed on rice paper 25 gr