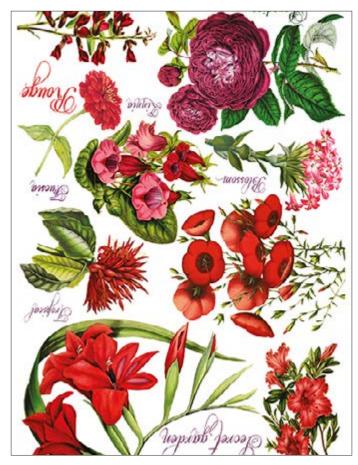

## **BOTANICAL** Collection

DGR · 34.5x49.5cm, printed on mulberry paper (rice paper) 25gr

- DGR · 32x45cm, printed on mulberry paper (rice paper) 40gr
- DGE · 32x45cm, printed on Easy paper 60gr

The Botanical collection is inspired by a new trendy decorative style, whose basic ingredients are colorful exotic plants and tropical birds.

The Botanical style elements have been designed to make every creation a real piece of furniture, turning any room into a lush oasis of peace.

Dive into nature with the new Botanical Collection!

DGR 305 printed on rice paper 25 gr