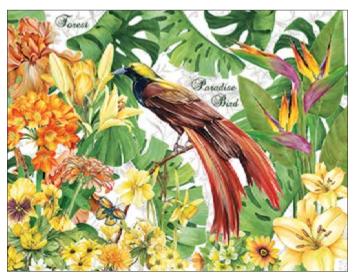

## **BOTANICAL** Collection

DGR · 34.5x49.5cm, printed on mulberry paper (rice paper) 25gr

- DGR · 32x45cm, printed on mulberry paper (rice paper) 40gr
- DGE · 32x45cm, printed on Easy paper 60gr

The Botanical collection is inspired by a new trendy decorative style, whose basic ingredients are colorful exotic plants and tropical birds.

The Botanical style elements have been designed to make every creation a real piece of furniture, turning any room into a lush oasis of peace.

Dive into nature with the new Botanical Collection!

DGR 305 printed on rice paper 25 gr