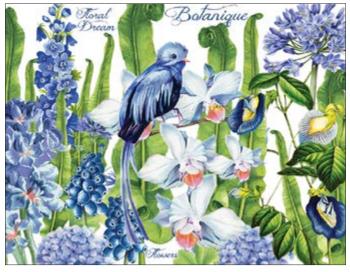

## **BOTANICAL** Collection

DGR · 34.5x49.5cm, printed on mulberry paper (rice paper) 25gr

- DGR · 32x45cm, printed on mulberry paper (rice paper) 40gr
- DGE · 32x45cm, printed on Easy paper 60gr

The Botanical collection is inspired by a new trendy decorative style, whose basic ingredients are colorful exotic plants and tropical birds.

The Botanical style elements have been designed to make every creation a real piece of furniture, turning any room into a lush oasis of peace.

Dive into nature with the new Botanical Collection!

DGR 305 printed on rice paper 25 gr