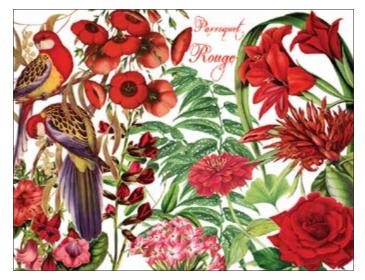

## **BOTANICAL** Collection

DGR · 34.5x49.5cm, printed on mulberry paper (rice paper) 25gr

- DGR · 32x45cm, printed on mulberry paper (rice paper) 40gr
- DGE · 32x45cm, printed on Easy paper 60gr

The Botanical collection is inspired by a new trendy decorative style, whose basic ingredients are colorful exotic plants and tropical birds.

The Botanical style elements have been designed to make every creation a real piece of furniture, turning any room into a lush oasis of peace.

Dive into nature with the new Botanical Collection!

DGR 305 printed on rice paper 25 gr