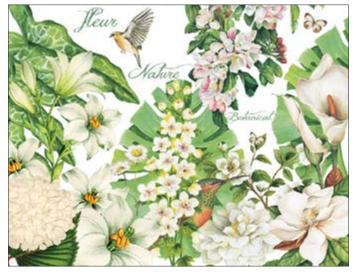

## **BOTANICAL** Collection

DGR · 34.5x49.5cm, printed on mulberry paper (rice paper) 25gr

- DGR · 32x45cm, printed on mulberry paper (rice paper) 40gr
- DGE · 32x45cm, printed on Easy paper 60gr

The Botanical collection is inspired by a new trendy decorative style, whose basic ingredients are colorful exotic plants and tropical birds.

The Botanical style elements have been designed to make every creation a real piece of furniture, turning any room into a lush oasis of peace.

Dive into nature with the new Botanical Collection!

DGR 305 printed on rice paper 25 gr