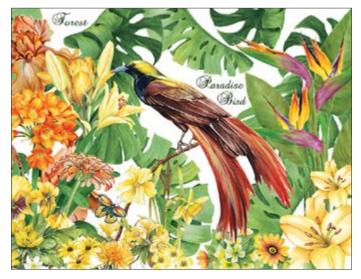

## **BOTANICAL** Collection

DGR · 34.5x49.5cm, printed on mulberry paper (rice paper) 25gr

- DGR · 32x45cm, printed on mulberry paper (rice paper) 40gr
- DGE · 32x45cm, printed on Easy paper 60gr

The Botanical collection is inspired by a new trendy decorative style, whose basic ingredients are colorful exotic plants and tropical birds.

The Botanical style elements have been designed to make every creation a real piece of furniture, turning any room into a lush oasis of peace.

Dive into nature with the new Botanical Collection!

DGR 305 printed on rice paper 25 gr