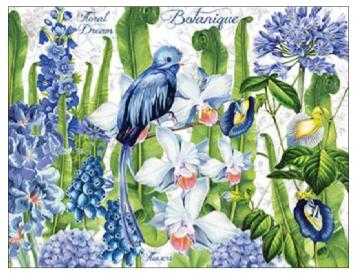

## **BOTANICAL** Collection

DGR · 34.5x49.5cm, printed on mulberry paper (rice paper) 25gr

- DGR · 32x45cm, printed on mulberry paper (rice paper) 40gr
- DGE · 32x45cm, printed on Easy paper 60gr

The Botanical collection is inspired by a new trendy decorative style, whose basic ingredients are colorful exotic plants and tropical birds.

The Botanical style elements have been designed to make every creation a real piece of furniture, turning any room into a lush oasis of peace.

Dive into nature with the new Botanical Collection!

DGR 305 printed on rice paper 25 gr