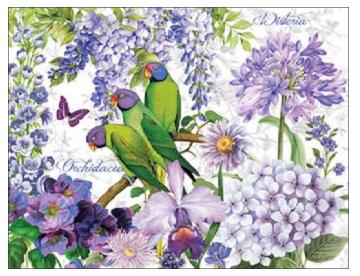

## **BOTANICAL** Collection

DGR · 34.5x49.5cm, printed on mulberry paper (rice paper) 25gr

- DGR · 32x45cm, printed on mulberry paper (rice paper) 40gr
- DGE · 32x45cm, printed on Easy paper 60gr

The Botanical collection is inspired by a new trendy decorative style, whose basic ingredients are colorful exotic plants and tropical birds.

The Botanical style elements have been designed to make every creation a real piece of furniture, turning any room into a lush oasis of peace.

Dive into nature with the new Botanical Collection!

DGR 305 printed on rice paper 25 gr