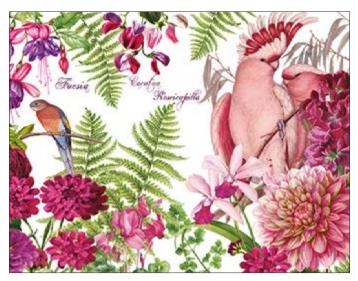

## **BOTANICAL** Collection

DGR · 34.5x49.5cm, printed on mulberry paper (rice paper) 25gr

- DGR · 32x45cm, printed on mulberry paper (rice paper) 40gr
- DGE · 32x45cm, printed on Easy paper 60gr

The Botanical collection is inspired by a new trendy decorative style, whose basic ingredients are colorful exotic plants and tropical birds.

The Botanical style elements have been designed to make every creation a real piece of furniture, turning any room into a lush oasis of peace.

Dive into nature with the new Botanical Collection!

DGR 305 printed on rice paper 25 gr