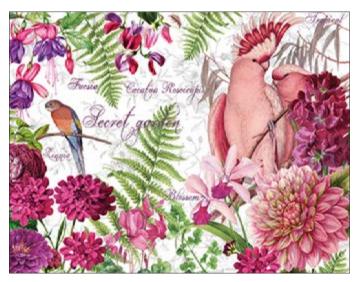

## **BOTANICAL** Collection

DGR · 34.5x49.5cm, printed on mulberry paper (rice paper) 25gr

- DGR · 32x45cm, printed on mulberry paper (rice paper) 40gr
- DGE · 32x45cm, printed on Easy paper 60gr

The Botanical collection is inspired by a new trendy decorative style, whose basic ingredients are colorful exotic plants and tropical birds.

The Botanical style elements have been designed to make every creation a real piece of furniture, turning any room into a lush oasis of peace.

Dive into nature with the new Botanical Collection!

DGR 305 printed on rice paper 25 gr