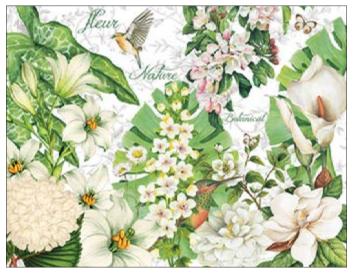

## **BOTANICAL** Collection

DGR · 34.5x49.5cm, printed on mulberry paper (rice paper) 25gr

- DGR · 32x45cm, printed on mulberry paper (rice paper) 40gr
- DGE · 32x45cm, printed on Easy paper 60gr

The Botanical collection is inspired by a new trendy decorative style, whose basic ingredients are colorful exotic plants and tropical birds.

The Botanical style elements have been designed to make every creation a real piece of furniture, turning any room into a lush oasis of peace.

Dive into nature with the new Botanical Collection!

DGR 305 printed on rice paper 25 gr