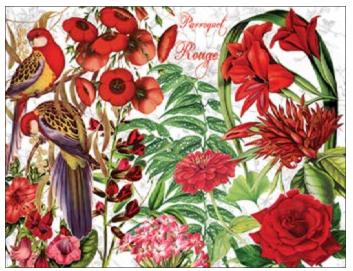

## **BOTANICAL** Collection

DGR · 34.5x49.5cm, printed on mulberry paper (rice paper) 25gr

- DGR · 32x45cm, printed on mulberry paper (rice paper) 40gr
- DGE · 32x45cm, printed on Easy paper 60gr

The Botanical collection is inspired by a new trendy decorative style, whose basic ingredients are colorful exotic plants and tropical birds.

The Botanical style elements have been designed to make every creation a real piece of furniture, turning any room into a lush oasis of peace.

Dive into nature with the new Botanical Collection!

DGR 305 printed on rice paper 25 gr