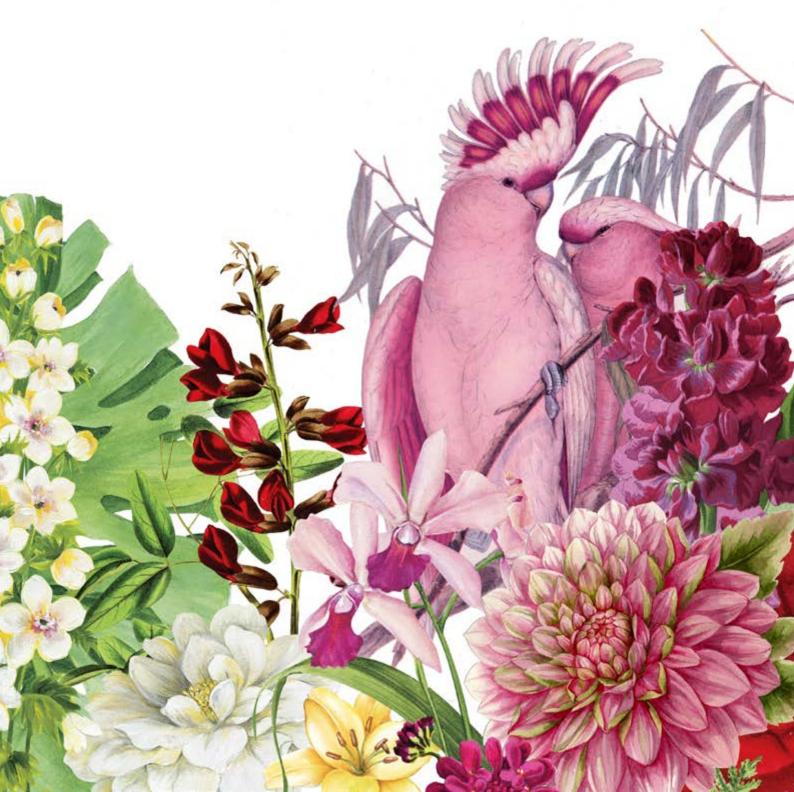

## **BOTANICAL** Collection

DGR · 34.5x49.5cm, printed on mulberry paper (rice paper) 25gr

- DGR · 32x45cm, printed on mulberry paper (rice paper) 40gr
- DGE · 32x45cm, printed on Easy paper 60gr

The Botanical collection is inspired by a new trendy decorative style, whose basic ingredients are colorful exotic plants and tropical birds.

The Botanical style elements have been designed to make every creation a real piece of furniture, turning any room into a lush oasis of peace.

Dive into nature with the new Botanical Collection!

DGR 305 printed on rice paper 25 gr