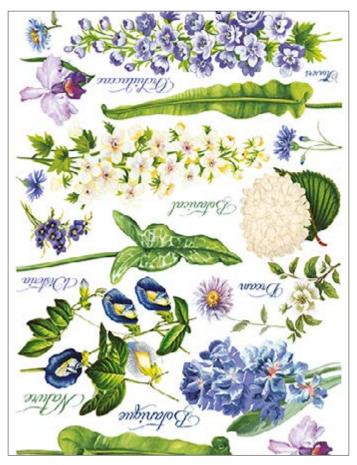

## **BOTANICAL** Collection

DGR · 34.5x49.5cm, printed on mulberry paper (rice paper) 25gr

- DGR · 32x45cm, printed on mulberry paper (rice paper) 40gr
- DGE · 32x45cm, printed on Easy paper 60gr

The Botanical collection is inspired by a new trendy decorative style, whose basic ingredients are colorful exotic plants and tropical birds.

The Botanical style elements have been designed to make every creation a real piece of furniture, turning any room into a lush oasis of peace.

Dive into nature with the new Botanical Collection!

DGR 305 printed on rice paper 25 gr