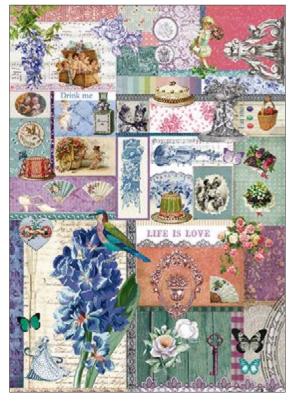

## **BONHEUR Collection**

DGR · 32x45cm, printed on mulberry paper (rice paper) 40gr

DGE  $\cdot$  32x45cm, printed on Easy paper 60gr

\*DGE · 35x50cm, printed on Easy paper 60gr

**DGR 211** printed on rice paper 40 gr **DGE 211** printed on Easy paper 60 gr