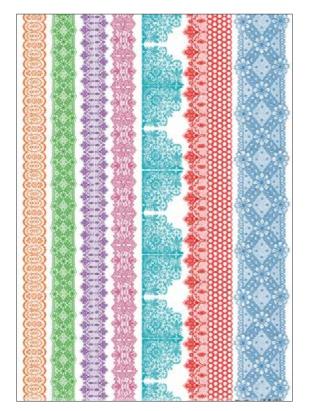

**DGR 221** printed on rice paper 40 gr \*DGE 221 printed on Easy paper 60 gr

**DGR 222** printed on rice paper 40 gr \*DGE 222 printed on Easy paper 60 gr

**DGR 223** printed on rice paper 40 gr \***DGE 223** printed on Easy paper 60 gr

**DGR 224** printed on rice paper 40 gr \*DGE 224 printed on Easy paper 60 gr

**DGR 225** printed on rice paper 40 gr \***DGE 225** printed on Easy paper 60 gr

**DGR 226** printed on rice paper 40 gr \***DGE 226** printed on Easy paper 60 gr