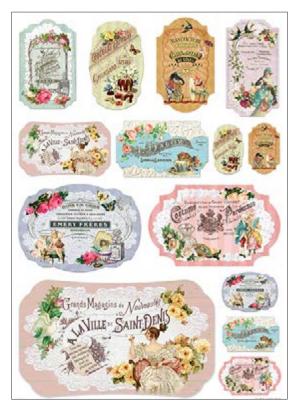

**DGR 215** printed on rice paper 40 gr **DGE 215** printed on Easy paper 60 gr

**DGR 216** printed on rice paper 40 gr **DGE 216** printed on Easy paper 60 gr

**DGR 217** printed on rice paper 40 gr **DGE 217** printed on Easy paper 60 gr

**DGR 218** printed on rice paper 40 gr \*DGE 218 printed on Easy paper 60 gr

**DGR 219** printed on rice paper 40 gr \***DGE 219** printed on Easy paper 60 gr

**DGR 220** printed on rice paper 40 gr \***DGE 220** printed on Easy paper 60 gr