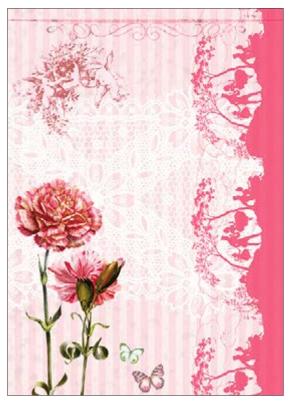

**DGR 213** printed on rice paper 40 gr **DGE 213** printed on Easy paper 60 gr

**DGR 212** printed on rice paper 40 gr **DGE 212** printed on Easy paper 60 gr

**DGR 214** printed on rice paper 40 gr **DGE 214** printed on Easy paper 60 gr