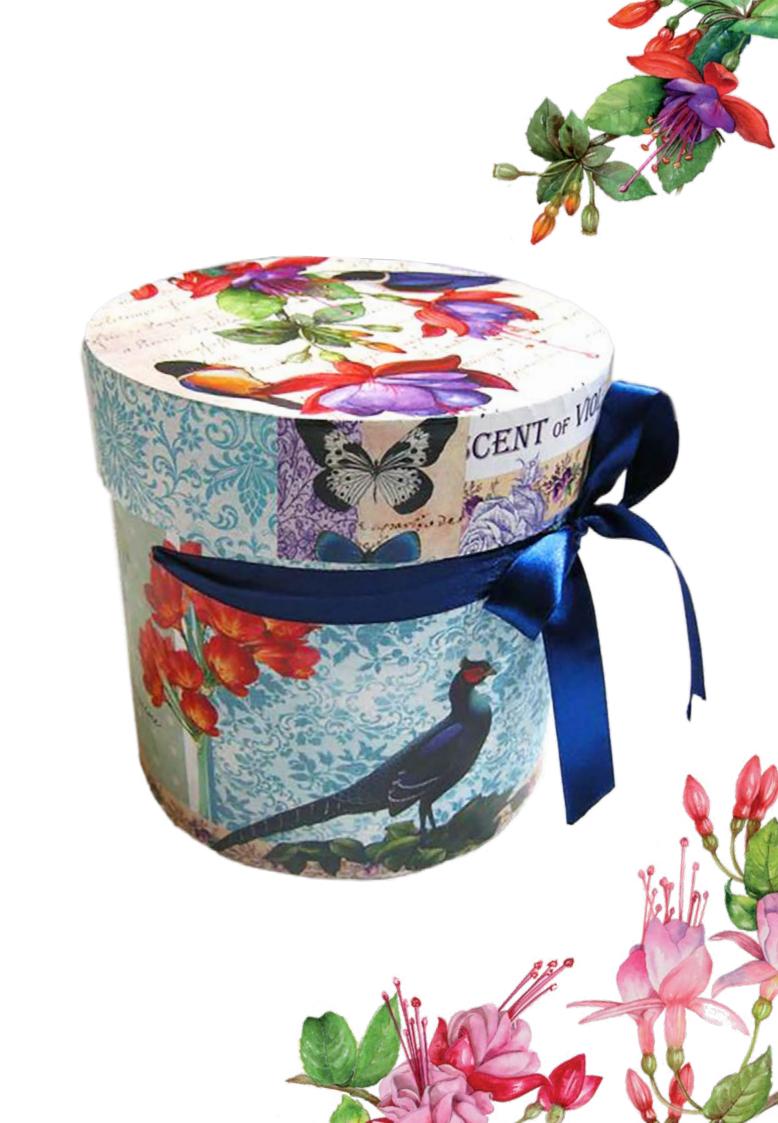

## **BONHEUR COLLECTION**

· découpage papers ·

## **BONHEUR Collection**

DGR · 32x45cm, printed on mulberry paper (rice paper) 40gr

DGE  $\cdot$  32x45cm, printed on Easy paper 60gr

\*DGE · 35x50cm, printed on Easy paper 60gr

**DGR 211** printed on rice paper 40 gr **DGE 211** printed on Easy paper 60 gr