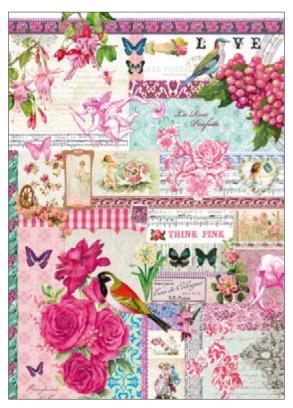

## **BONHEUR Collection**

DGR · 32x45cm, printed on mulberry paper (rice paper) 40gr

DGE  $\cdot$  32x45cm, printed on Easy paper 60gr

\*DGE · 35x50cm, printed on Easy paper 60gr

**DGR 211** printed on rice paper 40 gr **DGE 211** printed on Easy paper 60 gr