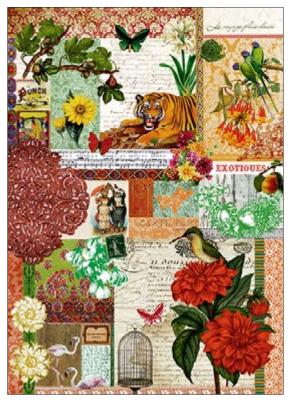

## **BONHEUR Collection**

DGR · 32x45cm, printed on mulberry paper (rice paper) 40gr

DGE  $\cdot$  32x45cm, printed on Easy paper 60gr

\*DGE · 35x50cm, printed on Easy paper 60gr

**DGR 211** printed on rice paper 40 gr **DGE 211** printed on Easy paper 60 gr