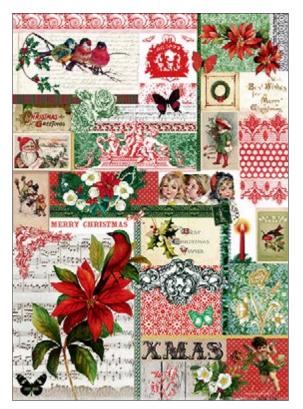

## **BONHEUR Collection**

DGR · 32x45cm, printed on mulberry paper (rice paper) 40gr

DGE  $\cdot$  32x45cm, printed on Easy paper 60gr

\*DGE · 35x50cm, printed on Easy paper 60gr

**DGR 211** printed on rice paper 40 gr **DGE 211** printed on Easy paper 60 gr

**DGR 213** printed on rice paper 40 gr **DGE 213** printed on Easy paper 60 gr

**DGR 212** printed on rice paper 40 gr **DGE 212** printed on Easy paper 60 gr

**DGR 214** printed on rice paper 40 gr **DGE 214** printed on Easy paper 60 gr