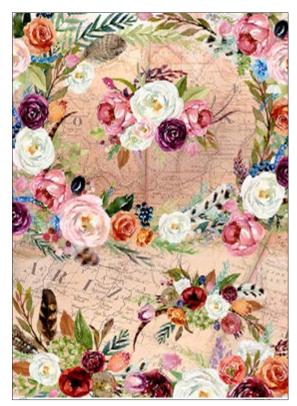

## **BOHEMIAN Collection**

TCR · 34,5x49,5cm, printed on mulberry paper (rice paper) 25gr TCE · 32x45cm, printed on Easy paper 60gr

**TCR 49** printed on rice paper 25 gr **TCE 49** printed on Easy paper 60 gr