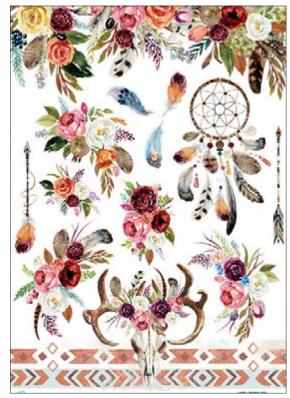

## **BOHEMIAN Collection**

TCR · 34,5x49,5cm, printed on mulberry paper (rice paper) 25gr TCE · 32x45cm, printed on Easy paper 60gr

**TCR 49** printed on rice paper 25 gr **TCE 49** printed on Easy paper 60 gr

This collection is inspired by a nomad, ethnic, boho chic style represented by dream catchers, llamas, feathers and other bohemian ornaments.

These beautiful papers, characterized by an unconventional monochrome minimalism and warm nuances, will give a tribal and sophisticated touch to your creations.