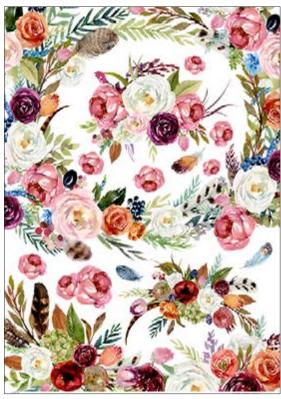

TCR 51 printed on rice paper 25 gr

**TCR 50** printed on rice paper 25 gr **TCE 50** printed on Easy paper 60 g

**TCR 50 BIS** printed on rice paper 40 gr **TCE 50 BIS** printed on Easy paper 60 gr

TCR 52 printed on rice paper 25 gr

This collection is inspired by a nomad, ethnic, boho chic style represented by dream catchers, llamas, feathers and other bohemian ornaments.

These beautiful papers, characterized by an unconventional monochrome minimalism and warm nuances, will give a tribal and sophisticated touch to your creations.