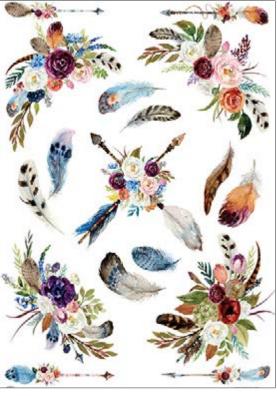

This collection is inspired by a nomad, ethnic, boho chic style represented by dream catchers, llamas, feathers and other bohemian ornaments.

These beautiful papers, characterized by an unconventional monochrome minimalism and warm nuances, will give a tribal and sophisticated touch to your creations.