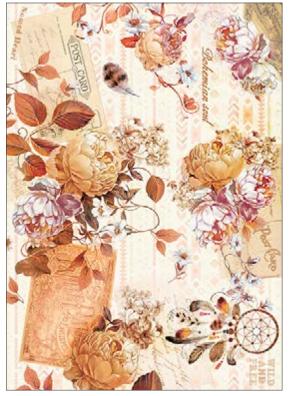

TCR 51 printed on rice paper 25 gr

**TCR 50** printed on rice paper 25 gr **TCE 50** printed on Easy paper 60 g

**TCR 50 BIS** printed on rice paper 40 gr **TCE 50 BIS** printed on Easy paper 60 gr

TCR 52 printed on rice paper 25 gr

This collection is inspired by a nomad, ethnic, boho chic style represented by dream catchers, llamas, feathers and other bohemian ornaments.

These beautiful papers, characterized by an unconventional monochrome minimalism and warm nuances, will give a tribal and sophisticated touch to your creations.