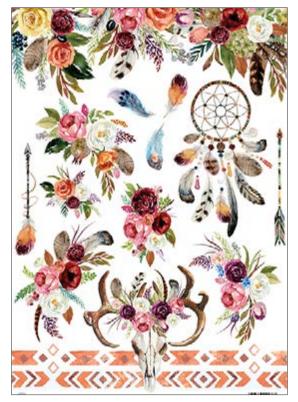

This collection is inspired by a nomad, ethnic, boho chic style represented by dream catchers, llamas, feathers and other bohemian ornaments.

These beautiful papers, characterized by an unconventional monochrome minimalism and warm nuances, will give a tribal and sophisticated touch to your creations.