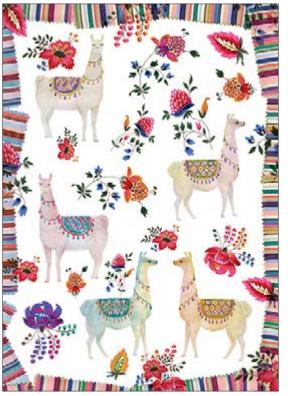

This collection is inspired by a nomad, ethnic, boho chic style represented by dream catchers, llamas, feathers and other bohemian ornaments.

These beautiful papers, characterized by an unconventional monochrome minimalism and warm nuances, will give a tribal and sophisticated touch to your creations.