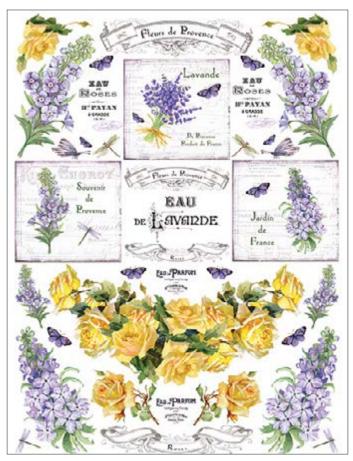

Floral designs are combined with pastel colors to give to your creations chic and romantic taste. Among the subjects you can find herbs and the perfumes, typical elements of this area of France.

TCR 13 printed on rice paper 40 gr
TCE 13 printed on Easy paper 60 gr