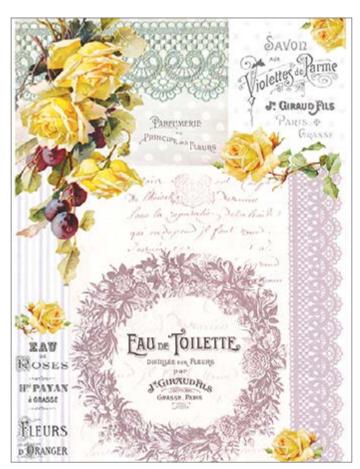

Floral designs are combined with pastel colors to give to your creations chic and romantic taste. Among the subjects you can find herbs and the perfumes, typical elements of this area of France.

TCR 13 printed on rice paper 40 gr
TCE 13 printed on Easy paper 60 gr