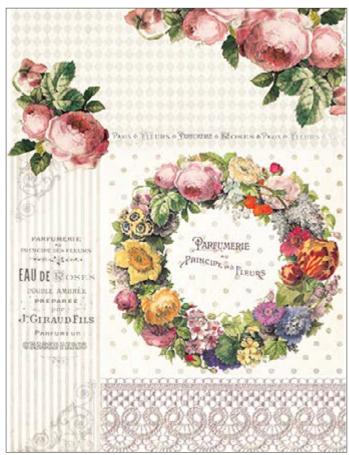

TCR 14 printed on rice paper 40 gr TCE 14 printed on Easy paper 60 gr

**TCR 15** printed on rice paper 25 gr **TCE 15** printed on Easy paper 60 gr

**TCR 16** printed on rice paper 25 gr **TCE 16** printed on Easy paper 60 gr