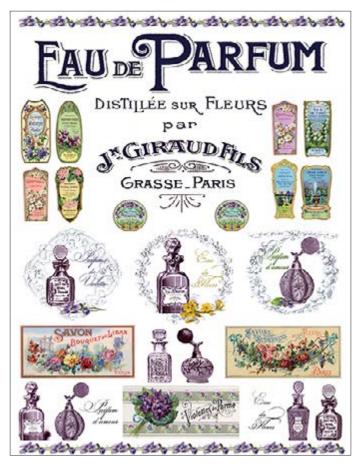

TCR 14 printed on rice paper 40 gr TCE 14 printed on Easy paper 60 gr

**TCR 15** printed on rice paper 25 gr **TCE 15** printed on Easy paper 60 gr

**TCR 16** printed on rice paper 25 gr **TCE 16** printed on Easy paper 60 gr