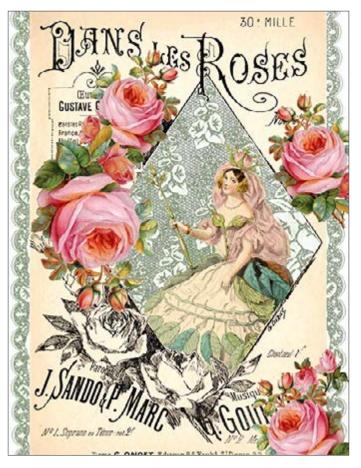

## **OPÉRA Collection**

- TT · 24.7x34.5cm, printed on mulberry paper (rice paper) 25gr
- TT · 32x22.5cm, printed on mulberry paper (rice paper) 40gr

TT 15 printed on rice paper 25 gr

TT 16 printed on rice paper 40 gr

The "Opéra" collection is inspired by the most famous operas and by the classical ballet.

This collection, ideal for medium-sized small objects decoration, is characterized by mixed

media backgrounds and romantic elements such as ballerinas, flowers, and laces.