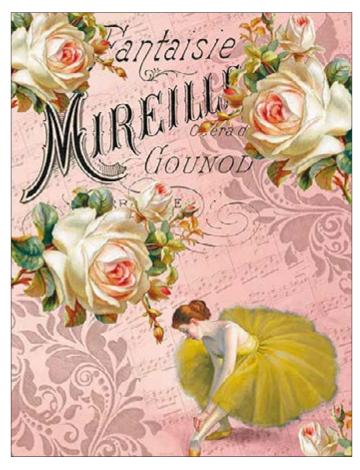

## **OPÉRA Collection**

- TT · 24.7x34.5cm, printed on mulberry paper (rice paper) 25gr
- TT · 32x22.5cm, printed on mulberry paper (rice paper) 40gr

TT 15 printed on rice paper 25 gr

TT 16 printed on rice paper 40 gr

The "Opéra" collection is inspired by the most famous operas and by the classical ballet.

This collection, ideal for medium-sized small objects decoration, is characterized by mixed

media backgrounds and romantic elements such as ballerinas, flowers, and laces.