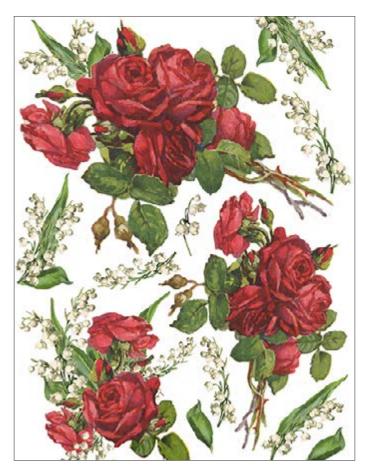

With this new collection we present a novelty: the three-dimensional decoration.

The designs of the two new 3D papers double sided are printed on cardboard, easy to crop and designed to make a 3D effect on your creations.

**TT 17** printed on rice paper 25 gr

**TT 18** printed on rice paper 25 gr

**TT 19** printed on rice paper 40 gr

TT 20 printed on rice paper 25 gr