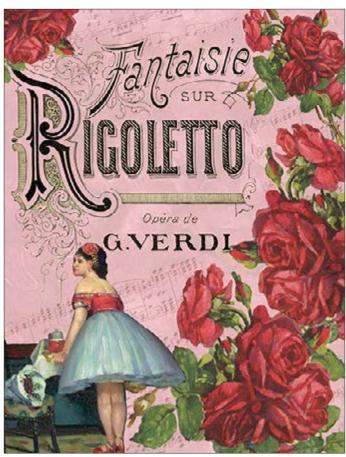

## **OPÉRA Collection**

- TT · 24.7x34.5cm, printed on mulberry paper (rice paper) 25gr
- TT · 32x22.5cm, printed on mulberry paper (rice paper) 40gr

TT 15 printed on rice paper 25 gr

TT 16 printed on rice paper 40 gr

The "Opéra" collection is inspired by the most famous operas and by the classical ballet.

This collection, ideal for medium-sized small objects decoration, is characterized by mixed

media backgrounds and romantic elements such as ballerinas, flowers, and laces.