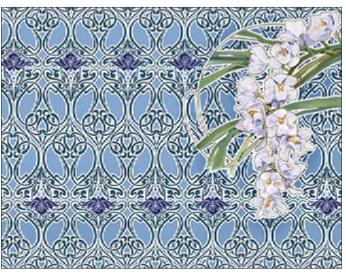

## LIBERTY Collection

TCR · 34.5x49.5cm, printed on mulberry paper (rice paper) 25gr

TCE · 32x45cm, printed on Easy paper 60gr

Calambour is pleased to introduce you our "Liberty" collection.

To create these papers our illustrators drew inspiration from the revolutionary Art Nouveau decorative style flourished in Europe between 1890 and 1910.

These eight papers will enhance your creations transforming them in real works of art.

TCR 31 printed on rice paper 25 gr TCE 31 printed on Easy paper 60 gr

TCR 32 printed on rice paper 25 gr TCE 32 printed on Easy paper 60 gr