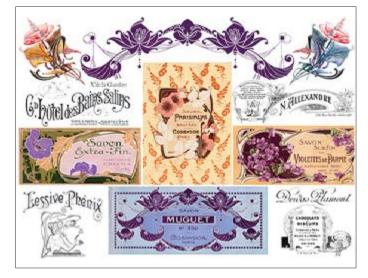

## LIBERTY Collection

TCR · 34.5x49.5cm, printed on mulberry paper (rice paper) 25gr

TCE · 32x45cm, printed on Easy paper 60gr

Calambour is pleased to introduce you our "Liberty" collection.

To create these papers our illustrators drew inspiration from the revolutionary Art Nouveau decorative style flourished in Europe between 1890 and 1910.

This style, originally popular in art and architecture, began to be widely used in the designing of furniture and accessories, which were then embellished with refined floral patterns, lines, curves and feminine silhouettes.

These eight papers will enhance your creations transforming them in real works of art.

TCR 31 printed on rice paper 25 gr TCE 31 printed on Easy paper 60 gr

TCR 32 printed on rice paper 25 gr TCE 32 printed on Easy paper 60 gr