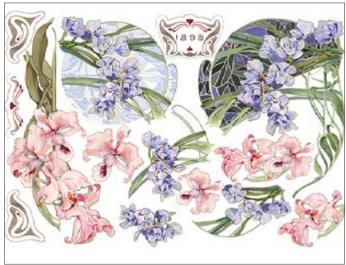

TCR 33 printed on rice paper 25 gr TCE 33 printed on Easy paper 60 gr

**TCR 34** printed on rice paper 25 gr **TCE 34** printed on Easy paper 60 gr

**TCR 35** printed on rice paper 25 gr **TCE 35** printed on Easy paper 60 gr

**TCR 36** printed on rice paper 25 gr **TCE 36** printed on Easy paper 60 gr

TCR 37 printed on rice paper 25 gr TCE 37 printed on Easy paper 60 gr

**TCR 38** printed on rice paper 25 gr **TCE 38** printed on Easy paper 60 gr