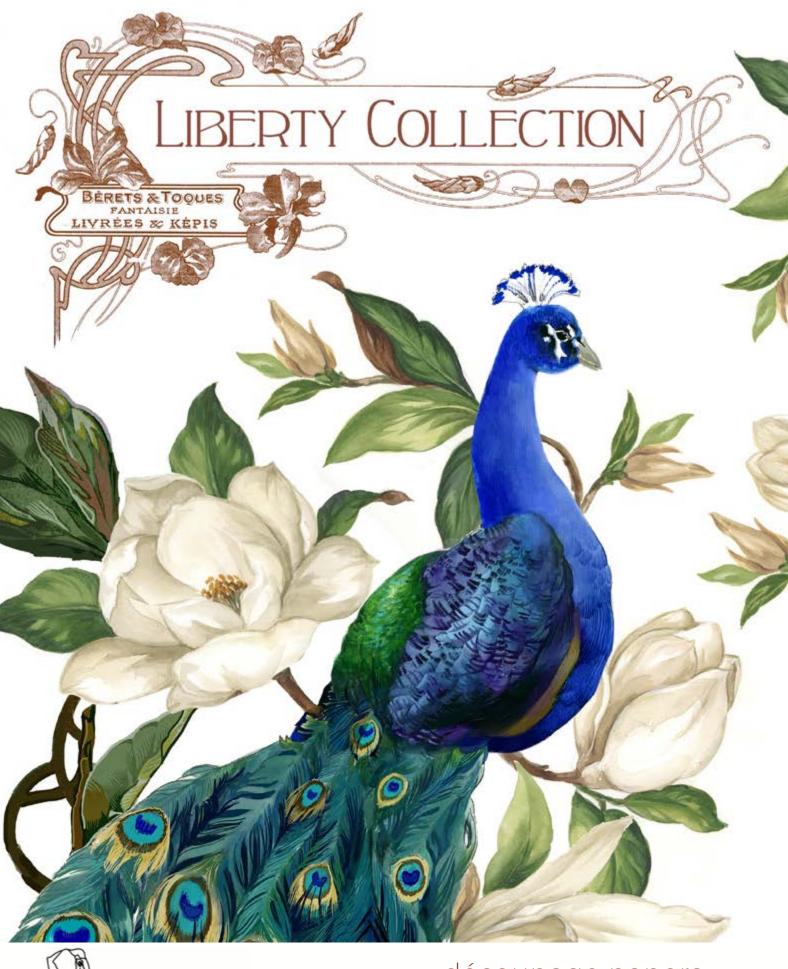

## LIBERTY Collection

TCR · 34.5x49.5cm, printed on mulberry paper (rice paper) 25gr

TCE · 32x45cm, printed on Easy paper 60gr

Calambour is pleased to introduce you our "Liberty" collection.

To create these papers our illustrators drew inspiration from the revolutionary Art Nouveau decorative style flourished in Europe between 1890 and 1910.

This style, originally popular in art and architecture, began to be widely used in the designing of furniture and accessories, which were then embellished with refined floral patterns, lines, curves and feminine silhouettes.

These eight papers will enhance your creations transforming them in real works of art.

TCR 31 printed on rice paper 25 gr TCE 31 printed on Easy paper 60 gr

TCR 32 printed on rice paper 25 gr TCE 32 printed on Easy paper 60 gr