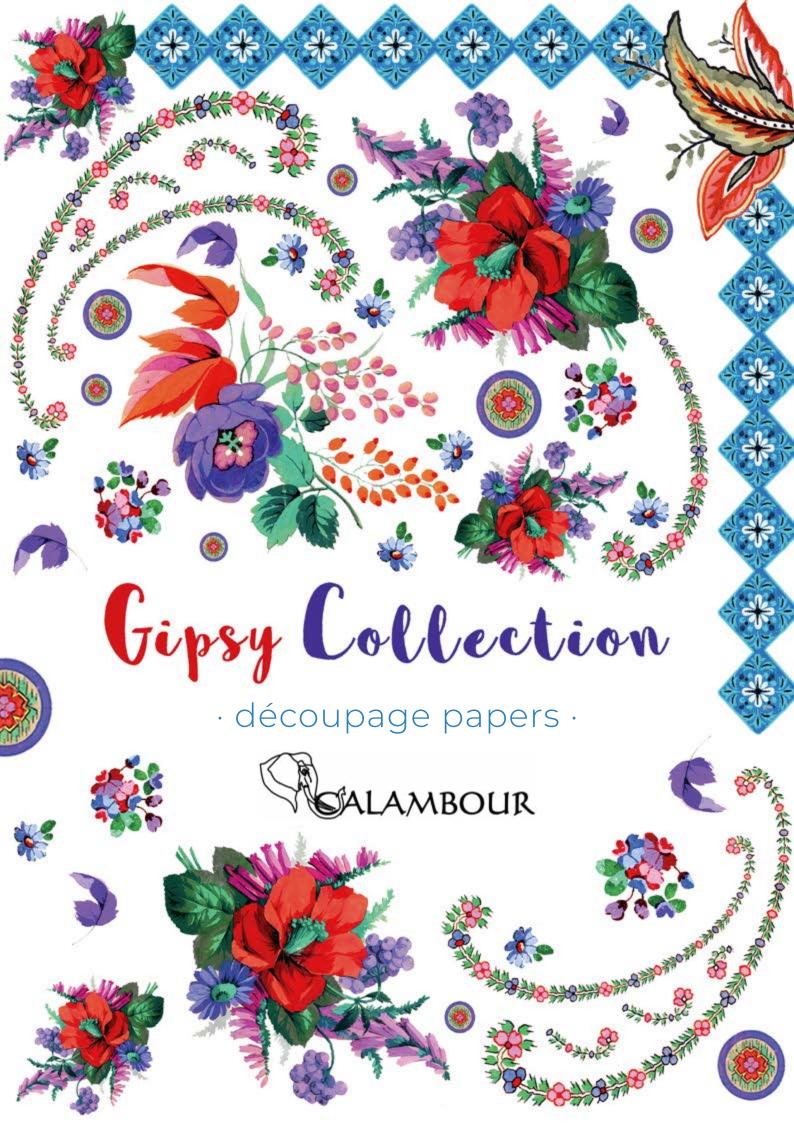

## Gipsy Collection

DGR · 34.5x49.5cm, printed on mulberry paper (rice paper) 25gr

DGR · 32x45cm, printed on mulberry paper (rice paper) 40gr

DGE · 32x45cm, printed on Easy paper 60gr

Calambour is pleased to present its découpage papers collection, inspired by the Bohémian style, well-known for its vivacious, colorful and creative spirit. Vibrant shades, contrasts, phrases and prints, are the defining elements of its personality.

The Gipsy collection consists of a series of beautiful and unique papers; opening limitless possibilities of artistic expression onany object or furniture piece you have.

**DGR 294** printed on rice paper 25 gr **DGE 294** printed on Easy paper 60 gr