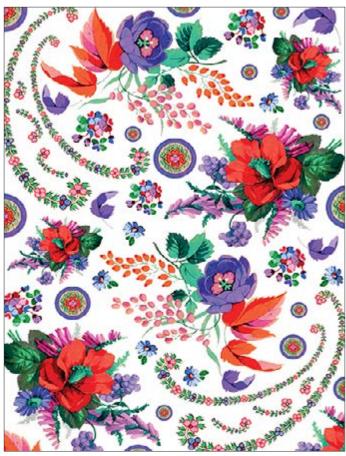

## Gipsy Collection

DGR · 34.5x49.5cm, printed on mulberry paper (rice paper) 25gr

DGR · 32x45cm, printed on mulberry paper (rice paper) 40gr

DGE · 32x45cm, printed on Easy paper 60gr

Calambour is pleased to present its découpage papers collection, inspired by the Bohémian style, well-known for its vivacious, colorful and creative spirit. Vibrant shades, contrasts, phrases and prints, are the defining elements of its personality.

The Gipsy collection consists of a series of beautiful and unique papers; opening limitless possibilities of artistic expression onany object or furniture piece you have.

**DGR 294** printed on rice paper 25 gr **DGE 294** printed on Easy paper 60 gr