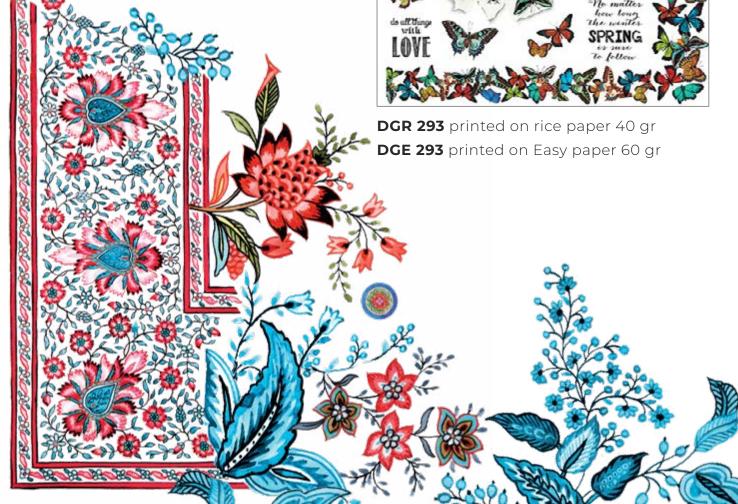

**DGR 295** printed on rice paper 25 gr **DGE 295** printed on Easy paper 60 gr

**DGR 296** printed on rice paper 25 gr **DGE 296** printed on Easy paper 60 gr

**DGR 297** printed on rice paper 25 gr **DGE 297** printed on Easy paper 60 gr