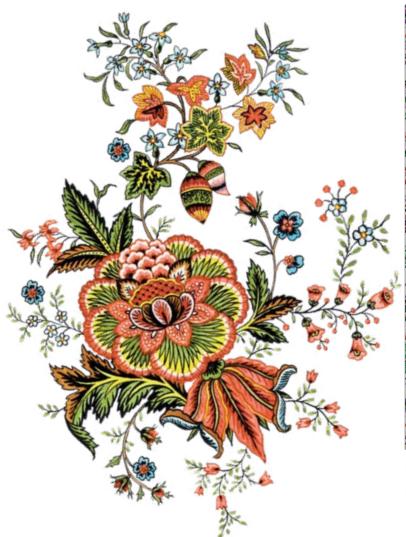

## Gipsy Collection

DGR · 34.5x49.5cm, printed on mulberry paper (rice paper) 25gr

DGR · 32x45cm, printed on mulberry paper (rice paper) 40gr

DGE · 32x45cm, printed on Easy paper 60gr

Calambour is pleased to present its découpage papers collection, inspired by the Bohémian style, well-known for its vivacious, colorful and creative spirit. Vibrant shades, contrasts, phrases and prints, are the defining elements of its personality.

The Gipsy collection consists of a series of beautiful and unique papers; opening limitless possibilities of artistic expression onany object or furniture piece you have.

**DGR 294** printed on rice paper 25 gr **DGE 294** printed on Easy paper 60 gr