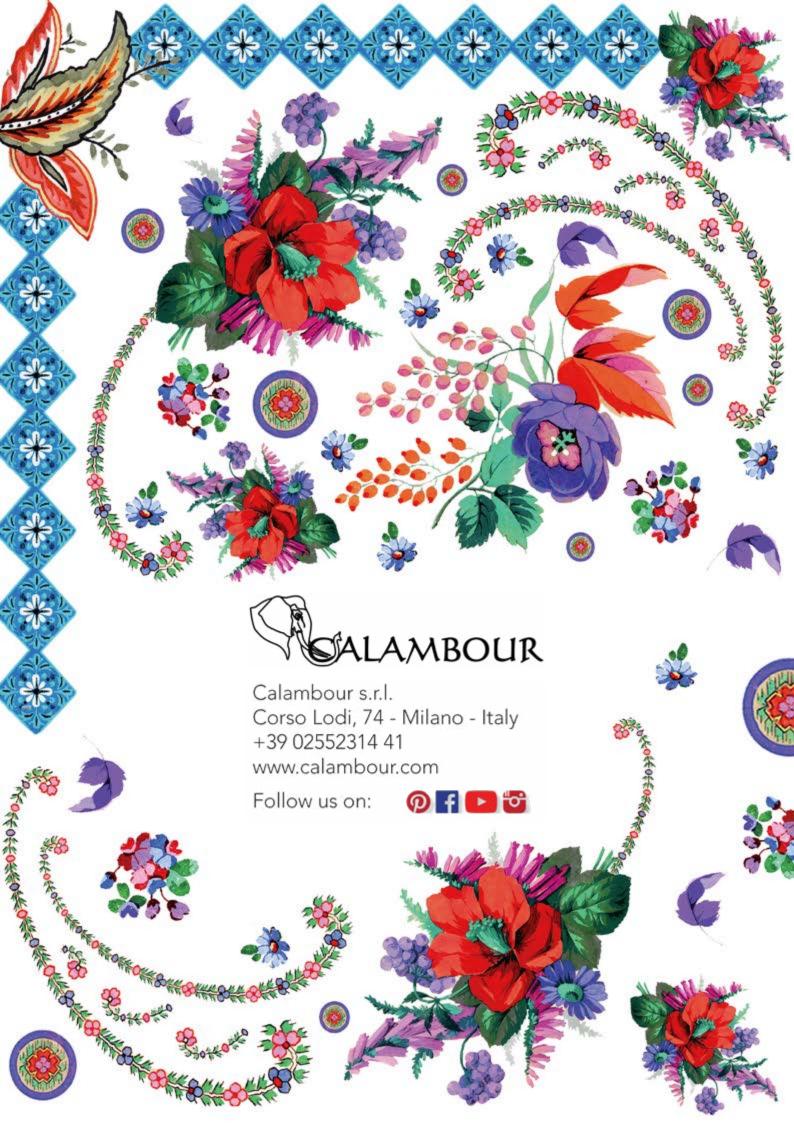

## Gipsy Collection

DGR · 34.5x49.5cm, printed on mulberry paper (rice paper) 25gr

DGR · 32x45cm, printed on mulberry paper (rice paper) 40gr

DGE · 32x45cm, printed on Easy paper 60gr

Calambour is pleased to present its découpage papers collection, inspired by the Bohémian style, well-known for its vivacious, colorful and creative spirit. Vibrant shades, contrasts, phrases and prints, are the defining elements of its personality.