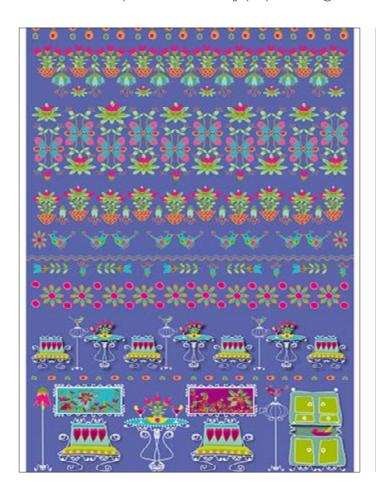

**EXCR-09-DC** printed on rice paper 40 gr **EXCE-09-DC** printed on Easy paper 60 gr

**EXCR-10-DC** printed on rice paper 40 gr **EXCE-10-DC** printed on Easy paper 60 gr

**EXCR-11-DC** printed on rice paper 40 gr **EXCE-11-DC** printed on Easy paper 60 gr

**EXCR-12-DC** printed on rice paper 40 gr **EXCE-12-DC** printed on Easy paper 60 gr