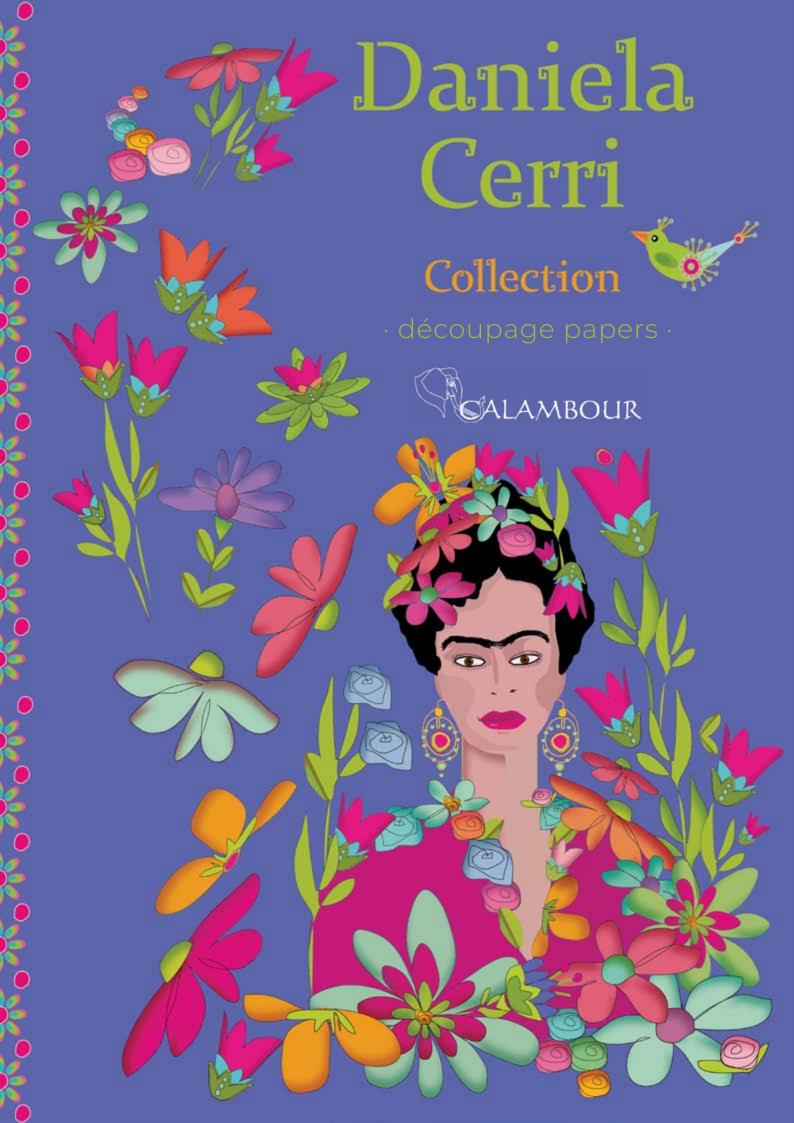

## **DANIELA CERRI Collection**

EXCR-N°-DC · 32x45cm, printed on mulberry paper (rice paper) 40gr

EXCE-N°-DC · 32x45cm, printed on Easy paper 60gr

**EXCR-01-DC** printed on rice paper 40 gr **EXCE-01-DC** printed on Easy paper 60 gr

**EXCR-02-DC** printed on rice paper 40 gr **EXCE-02-DC** printed on Easy paper 60 gr

Calambour's "Daniela Cerri" collection contains papers that are really colourful. It's inspired by charming gipsy world, which will let your fantasy fly to create original decorations for your furniture or objects transforming them in something really unique.