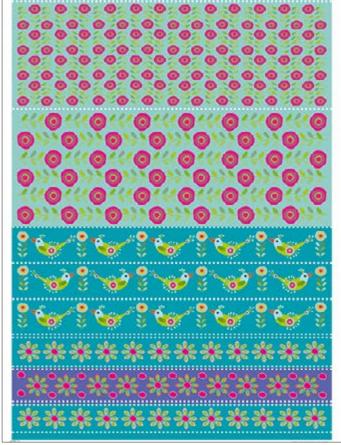

## **DANIELA CERRI Collection**

EXCR-N°-DC · 32x45cm, printed on mulberry paper (rice paper) 40gr

EXCE-N°-DC · 32x45cm, printed on Easy paper 60gr

**EXCR-01-DC** printed on rice paper 40 gr **EXCE-01-DC** printed on Easy paper 60 gr

**EXCR-02-DC** printed on rice paper 40 gr **EXCE-02-DC** printed on Easy paper 60 gr

Calambour's "Daniela Cerri" collection contains papers that are really colourful. It's inspired by charming gipsy world, which will let your fantasy fly to create original decorations for your furniture or objects transforming them in something really unique.