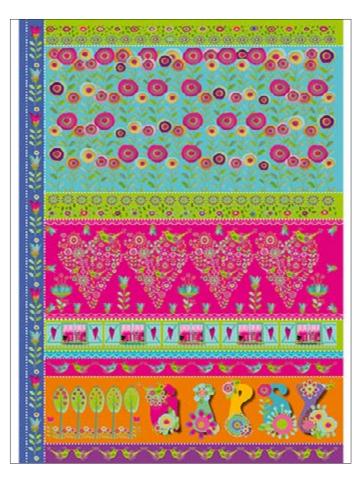

**EXCR-06-DC** printed on rice paper 40 gr **EXCE-06-DC** printed on Easy paper 60 gr

**EXCR-07-DC** printed on rice paper 40 gr **EXCE-07-DC** printed on Easy paper 60 gr

**EXCR-08-DC** printed on rice paper 40 gr **EXCE-08-DC** printed on Easy paper 60 gr