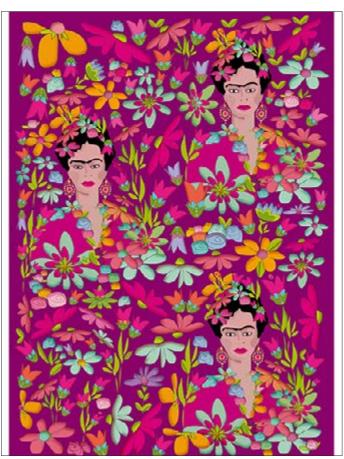

**EXCR-02-DC** printed on rice paper 40 gr **EXCE-02-DC** printed on Easy paper 60 gr

Calambour's "Daniela Cerri" collection contains papers that are really colourful. It's inspired by charming gipsy world, which will let your fantasy fly to create original decorations for your furniture or objects transforming them in something really unique.