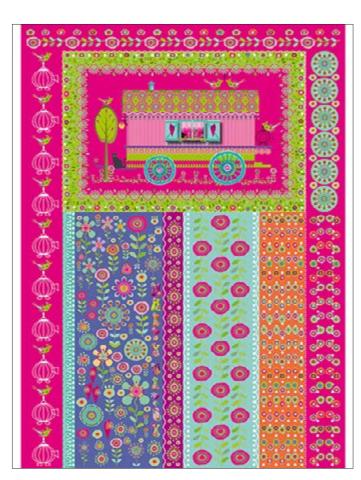

**EXCR-02-DC** printed on rice paper 40 gr **EXCE-02-DC** printed on Easy paper 60 gr

Calambour's "Daniela Cerri" collection contains papers that are really colourful. It's inspired by charming gipsy world, which will let your fantasy fly to create original decorations for your furniture or objects transforming them in something really unique.