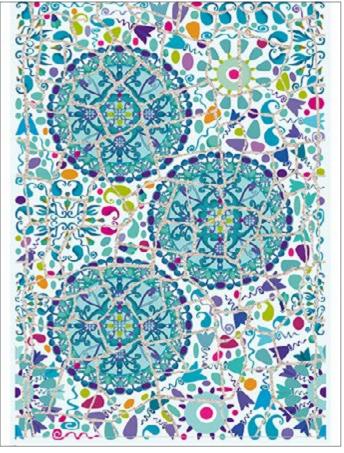

**EXCR-02-DC** printed on rice paper 40 gr **EXCE-02-DC** printed on Easy paper 60 gr

Calambour's "Daniela Cerri" collection contains papers that are really colourful. It's inspired by charming gipsy world, which will let your fantasy fly to create original decorations for your furniture or objects transforming them in something really unique.