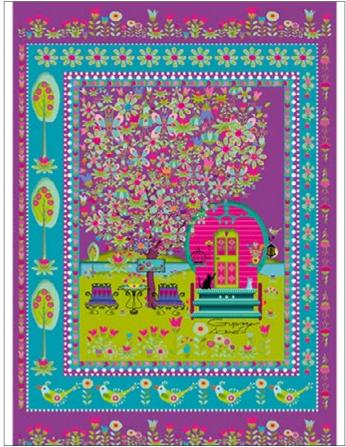

**EXCR-03-DC** printed on rice paper 40 gr **EXCE-03-DC** printed on Easy paper 60 gr

**EXCR-04-DC** printed on rice paper 40 gr **EXCE-04-DC** printed on Easy paper 60 gr

**EXCR-05-DC** printed on rice paper 40 gr **EXCE-05-DC** printed on Easy paper 60 gr